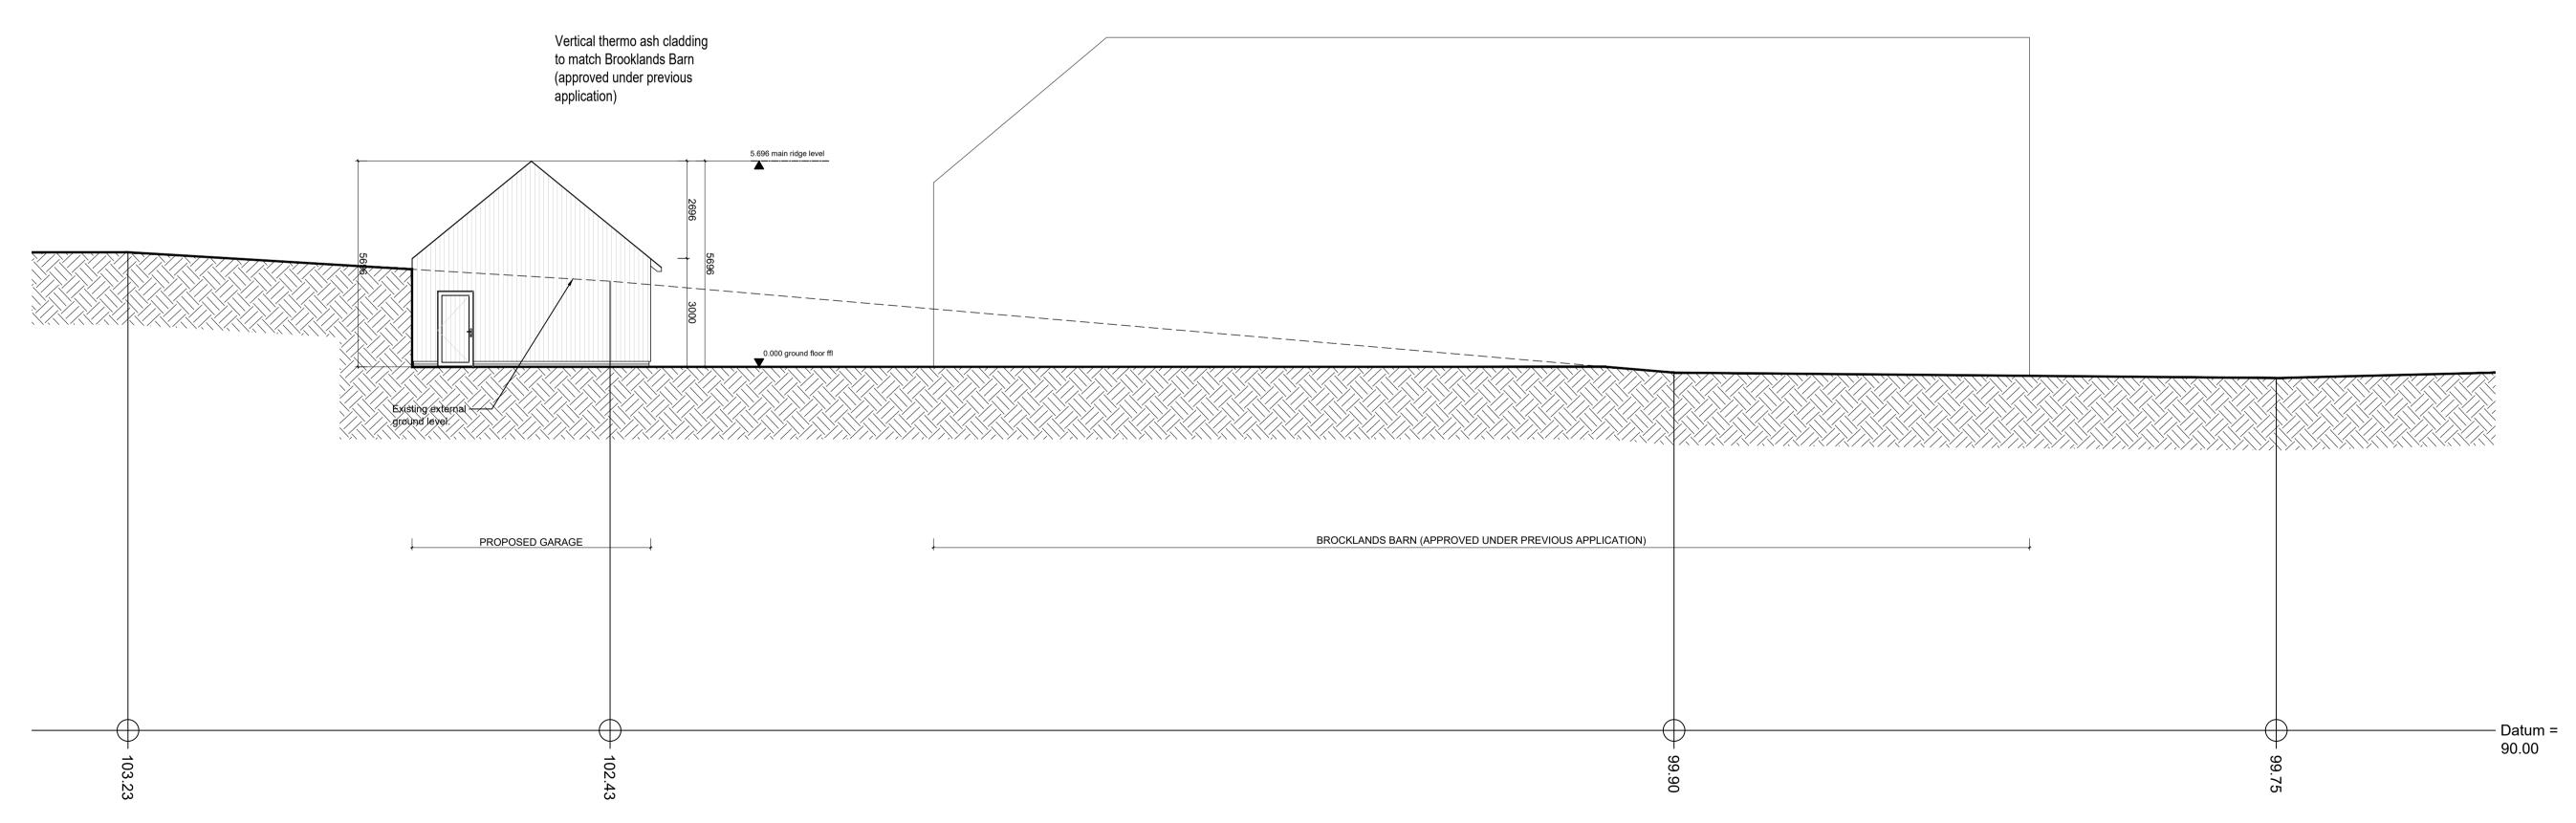

## Proposed East Elevation

## Proposed West Elevation

B Garage internal width increased to 6m following client comments.

A Overall garage footprint reduced & eaves height lowered following client comments.

REVISION DATE

THE CONTRACTOR IS RESPONSIBLE FOR CHECKING ALL DIMENSIONS ON SITE. ANY DISCREPANCY SHOULD BE REPORTED TO THE CONSULTANT PRIOR TO COMMENCEMENT OF ANY WORKS.
IT IS THE CONTRACTOR'S RESPONSIBILITY TO DETERMINE THE LOCATION OF ALL UNDERGROUND SERVICES.