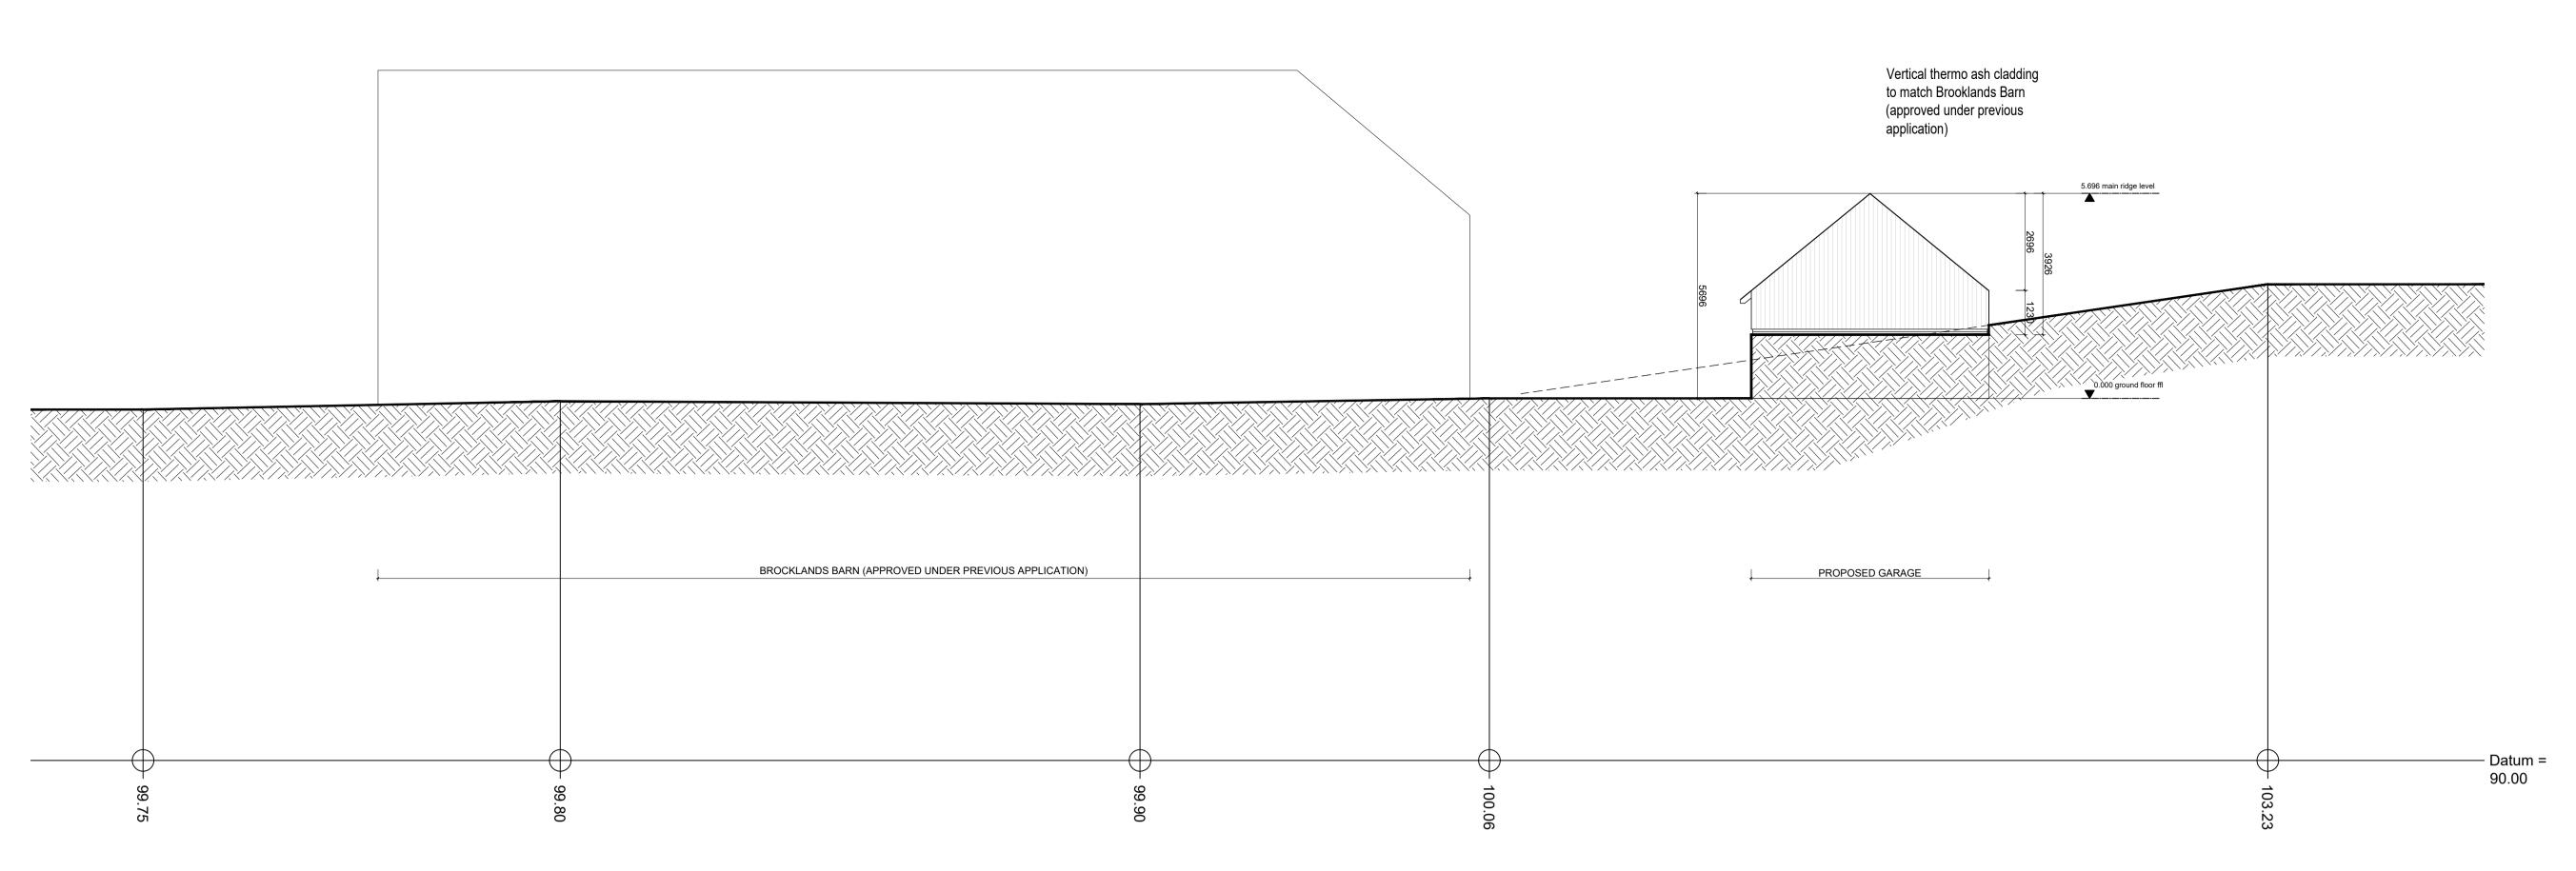

## Proposed East Elevation

## Proposed West Elevation

B Garage internal width increased to 6m following client comments.

A Overall garage footprint reduced & eaves height lowered following client comments.

REVISION DATE

THE CONTRACTOR IS RESPONSIBLE FOR CHECKING ALL DIMENSIONS ON SITE. ANY DISCREPANCY SHOULD BE REPORTED TO THE CONSULTANT PRIOR TO COMMENCEMENT OF ANY WORKS.
IT IS THE CONTRACTOR'S RESPONSIBILITY TO DETERMINE THE LOCATION OF ALL UNDERGROUND SERVICES.