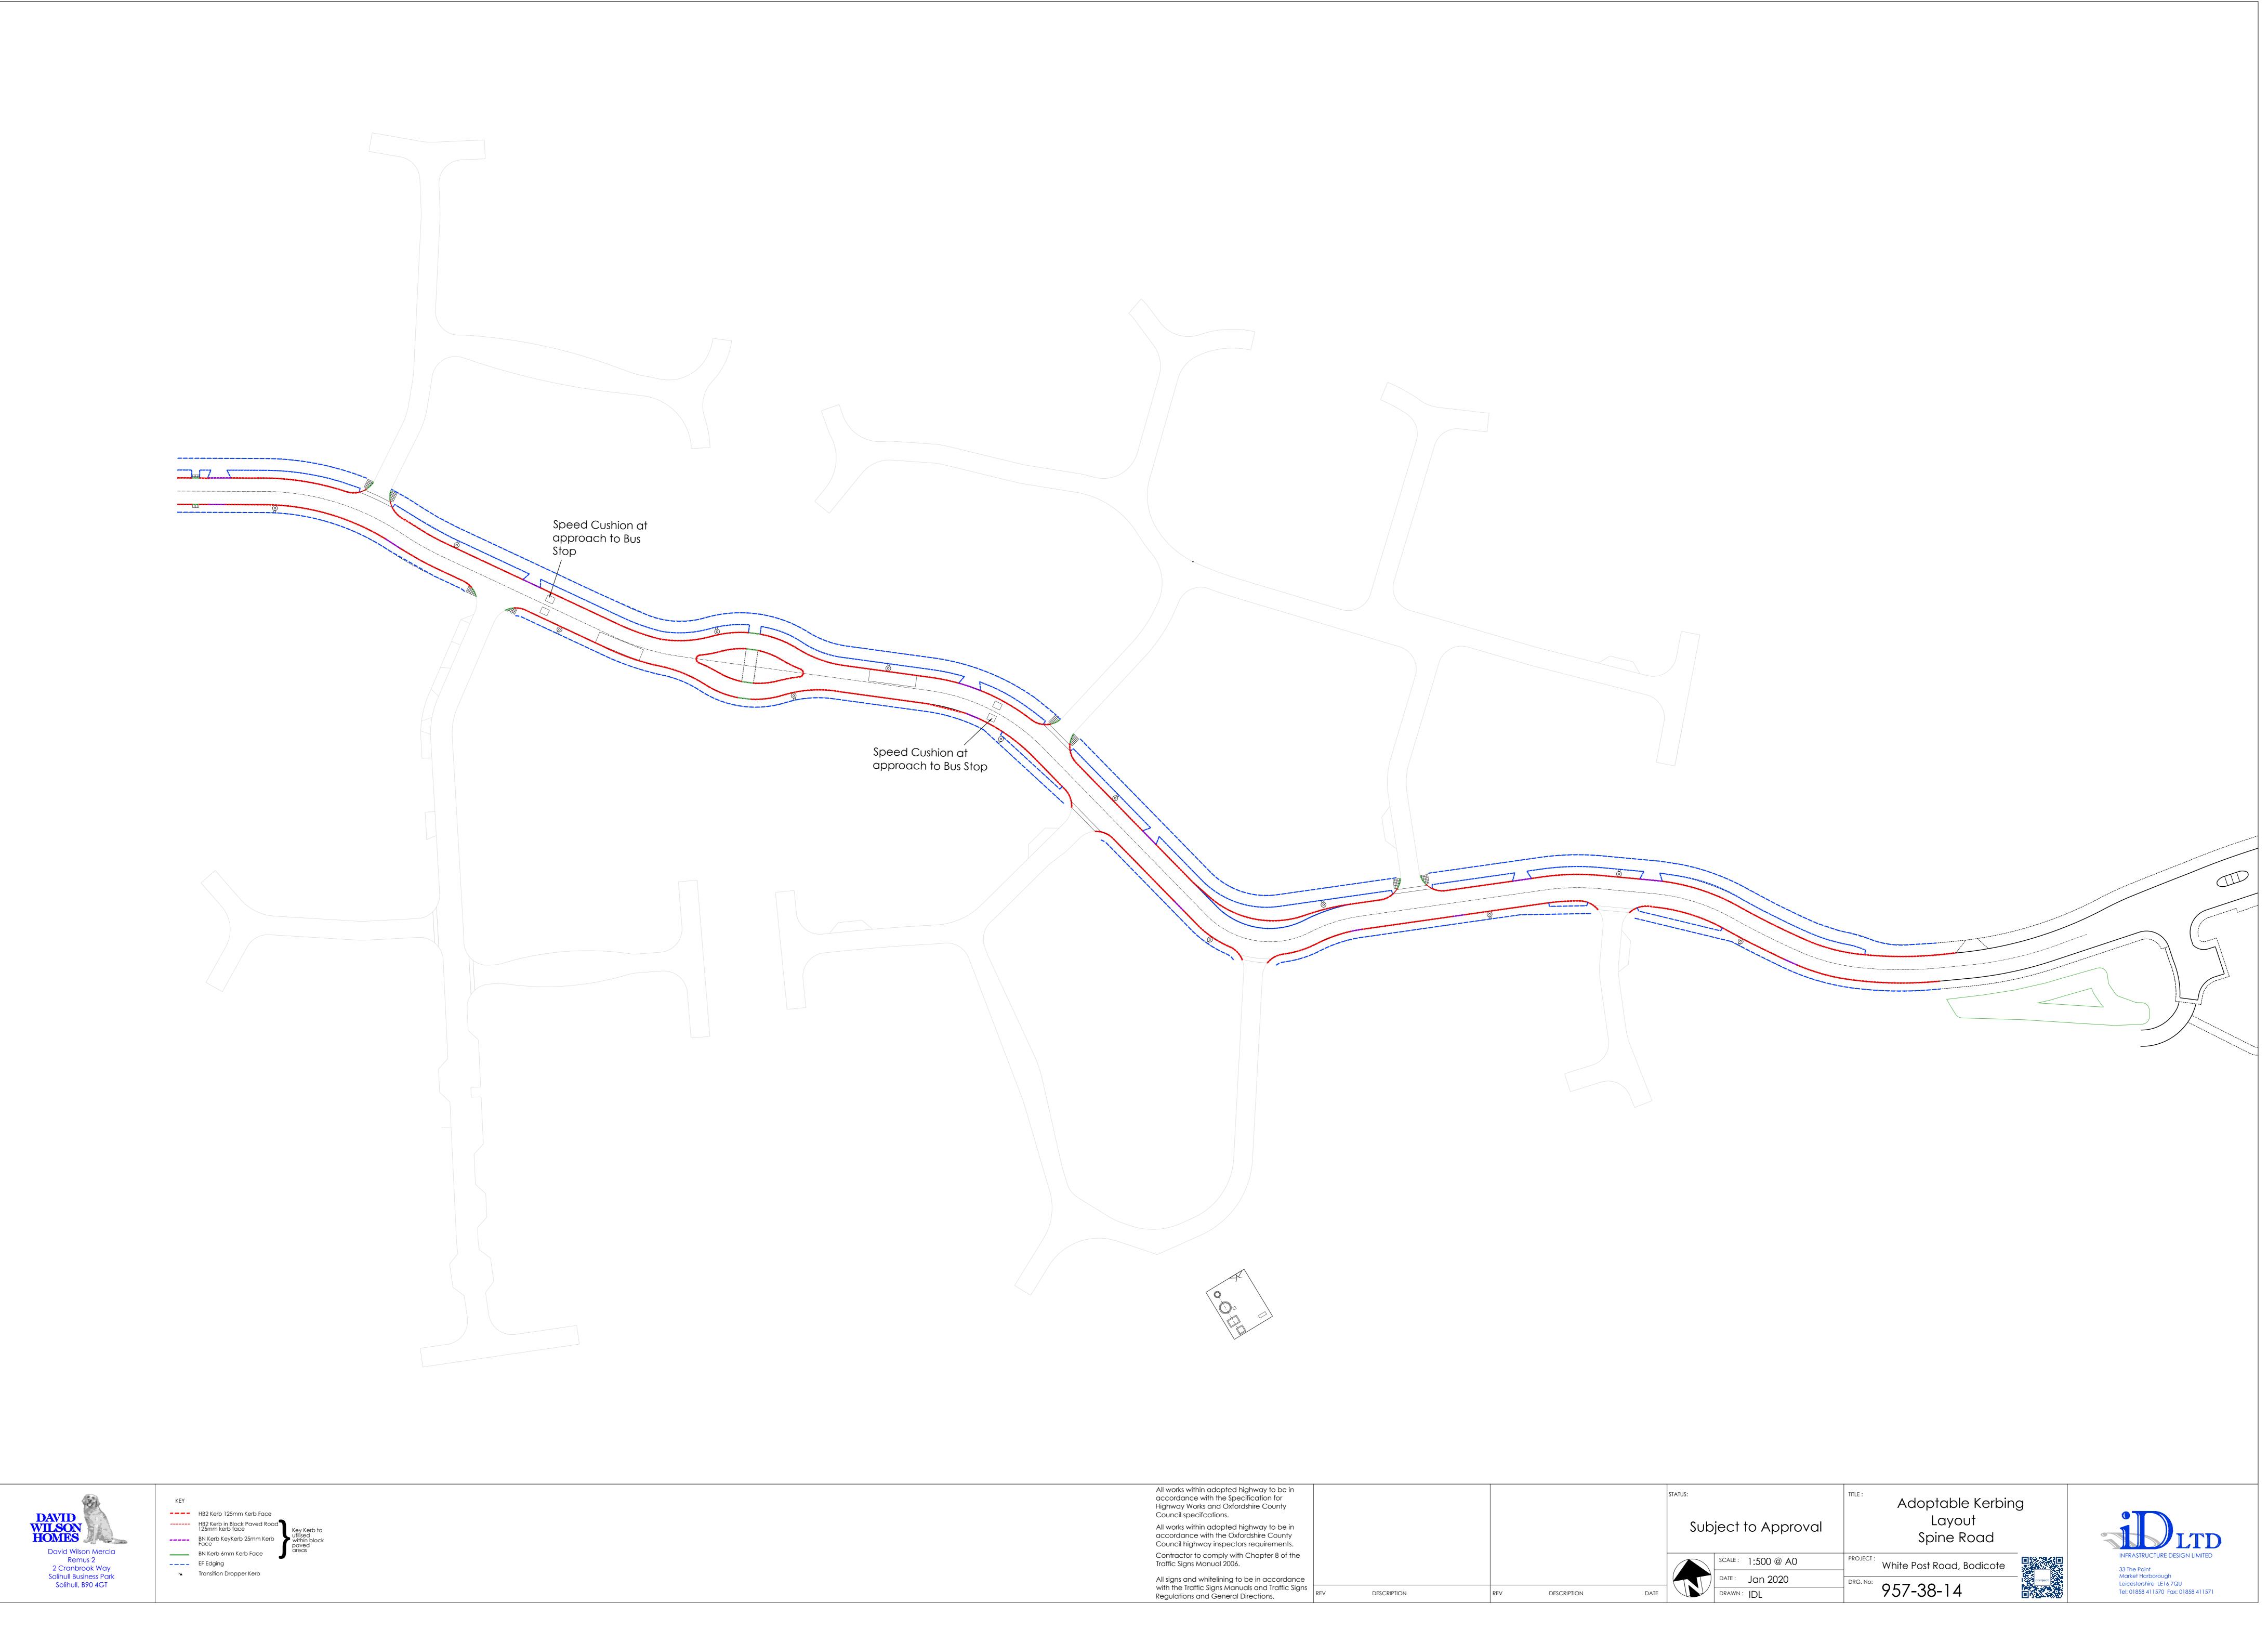

| with the Specification for<br>rks and Oxfordshire County<br>cifications.                          |     |             |     |             |      | STATUS: |         |            |            |
|---------------------------------------------------------------------------------------------------|-----|-------------|-----|-------------|------|---------|---------|------------|------------|
| nin adopted highway to be in<br>with the Oxfordshire County<br>way inspectors requirements.       |     |             |     |             |      | Sub     | ject t  | to Approv  | <b>'</b> ( |
| o comply with Chapter 8 of the<br>Manual 2006.                                                    |     |             |     |             |      |         | SCALE : | 1:500 @ A0 | _          |
| whitelining to be in accordance<br>fic Signs Manuals and Traffic Signs<br>and General Directions. |     |             |     |             |      |         | DATE :  | Jan 2020   |            |
|                                                                                                   | REV | DESCRIPTION | REV | DESCRIPTION | DATE |         | DRAWN : | IDL        |            |
|                                                                                                   |     |             |     |             |      |         |         |            |            |