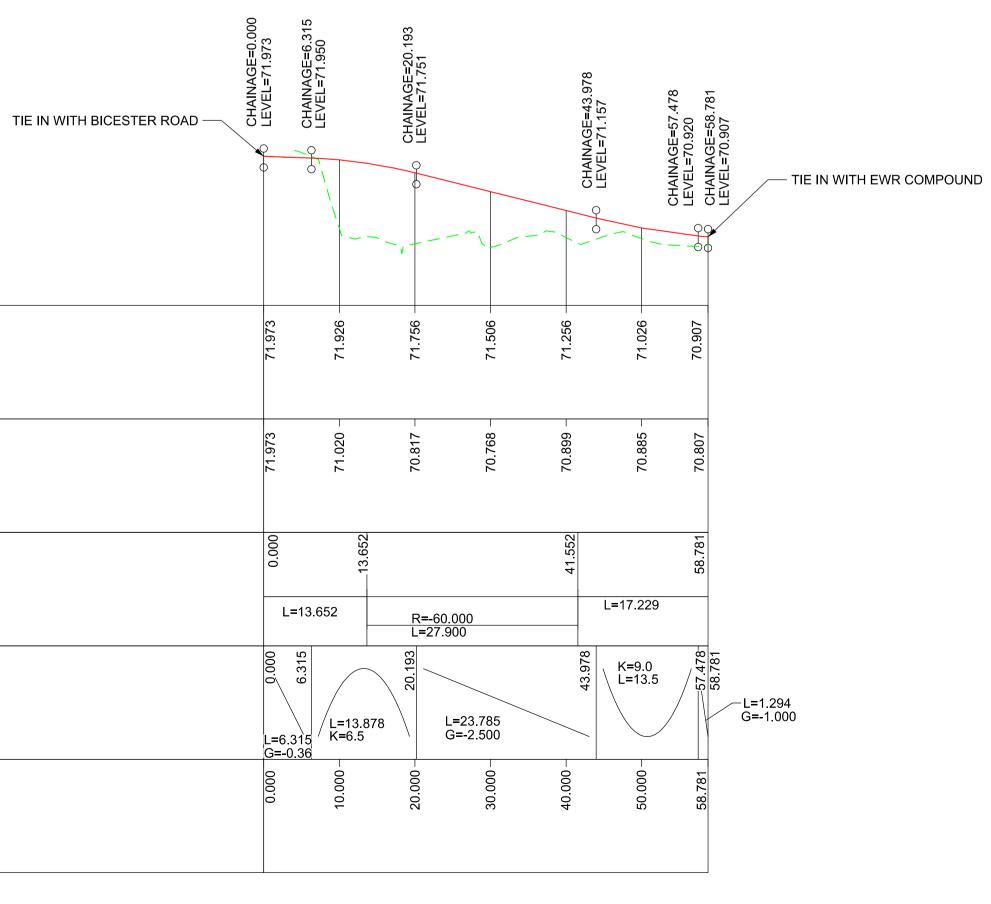

LEVEL DATUM =70.000

ACCESS ROAD LEVELS

ROAD PROFILE SCALE = H - 1:500 V - 1:50

KEY:

\_\_\_\_\_

|      | NETWORK RAIL (EAST WEST<br>RAIL WESTERN SECTION PHASE 2)                                                                                                                                                                        |
|------|---------------------------------------------------------------------------------------------------------------------------------------------------------------------------------------------------------------------------------|
|      | NOTES:<br>1. THIS DRAWING IS NOT TO BE SCALED.<br>2. ALL DIMENSIONS ARE IN METRES (m) UNLESS SHOWN                                                                                                                              |
|      | OTHERWISE.<br>3. THIS DRAWING IS TO BE READ IN CONJUNCTION WITH THE<br>HIGHWAY DESIGN PACKAGE OF DRAWINGS AND DOCUMENTS.                                                                                                        |
|      |                                                                                                                                                                                                                                 |
|      |                                                                                                                                                                                                                                 |
|      |                                                                                                                                                                                                                                 |
|      |                                                                                                                                                                                                                                 |
|      |                                                                                                                                                                                                                                 |
|      |                                                                                                                                                                                                                                 |
|      |                                                                                                                                                                                                                                 |
|      |                                                                                                                                                                                                                                 |
|      |                                                                                                                                                                                                                                 |
|      |                                                                                                                                                                                                                                 |
|      |                                                                                                                                                                                                                                 |
|      | _                                                                                                                                                                                                                               |
|      |                                                                                                                                                                                                                                 |
|      |                                                                                                                                                                                                                                 |
|      |                                                                                                                                                                                                                                 |
|      | SHARED - for Content Check S1                                                                                                                                                                                                   |
|      | EWR Alliance                                                                                                                                                                                                                    |
|      |                                                                                                                                                                                                                                 |
|      | Project<br>East West Rail                                                                                                                                                                                                       |
|      | (Western Section)<br>Phase 2                                                                                                                                                                                                    |
|      | Drawing Title<br>ACCESS TO COMPOUND A1                                                                                                                                                                                          |
|      | ROAD PLAN AND PROFILE                                                                                                                                                                                                           |
|      | Designed     Nagoth Thomas Ravi Kumar     Signed N. T. R. Kumar     Date 08/07/19       Drawn     Ravikumar KN     Signed R. KN     Date 18/12/18                                                                               |
| ]    | Checked     Gareth Johnston     Signed     G. Johnston     Date 08/07/19       Approved     Edward Findlay     Signed     E. Findlay     Date 08/07/19       Scale(s)     ELR - Project Chainage (Miles Yards)     OXD = 108820 |
| /EL  | AS SHOWN OXD - 108820 Design Package Risk Classification Normal Alternative Reference Revision Revision Revision                                                                                                                |
| EVEL | Drawing Number                                                                                                                                                                                                                  |

NEW ROAD EDGE LEV EXISTING SURFACE LI

133735\_2A-EWR-OXD-CC\_A1-DR-CH-002007