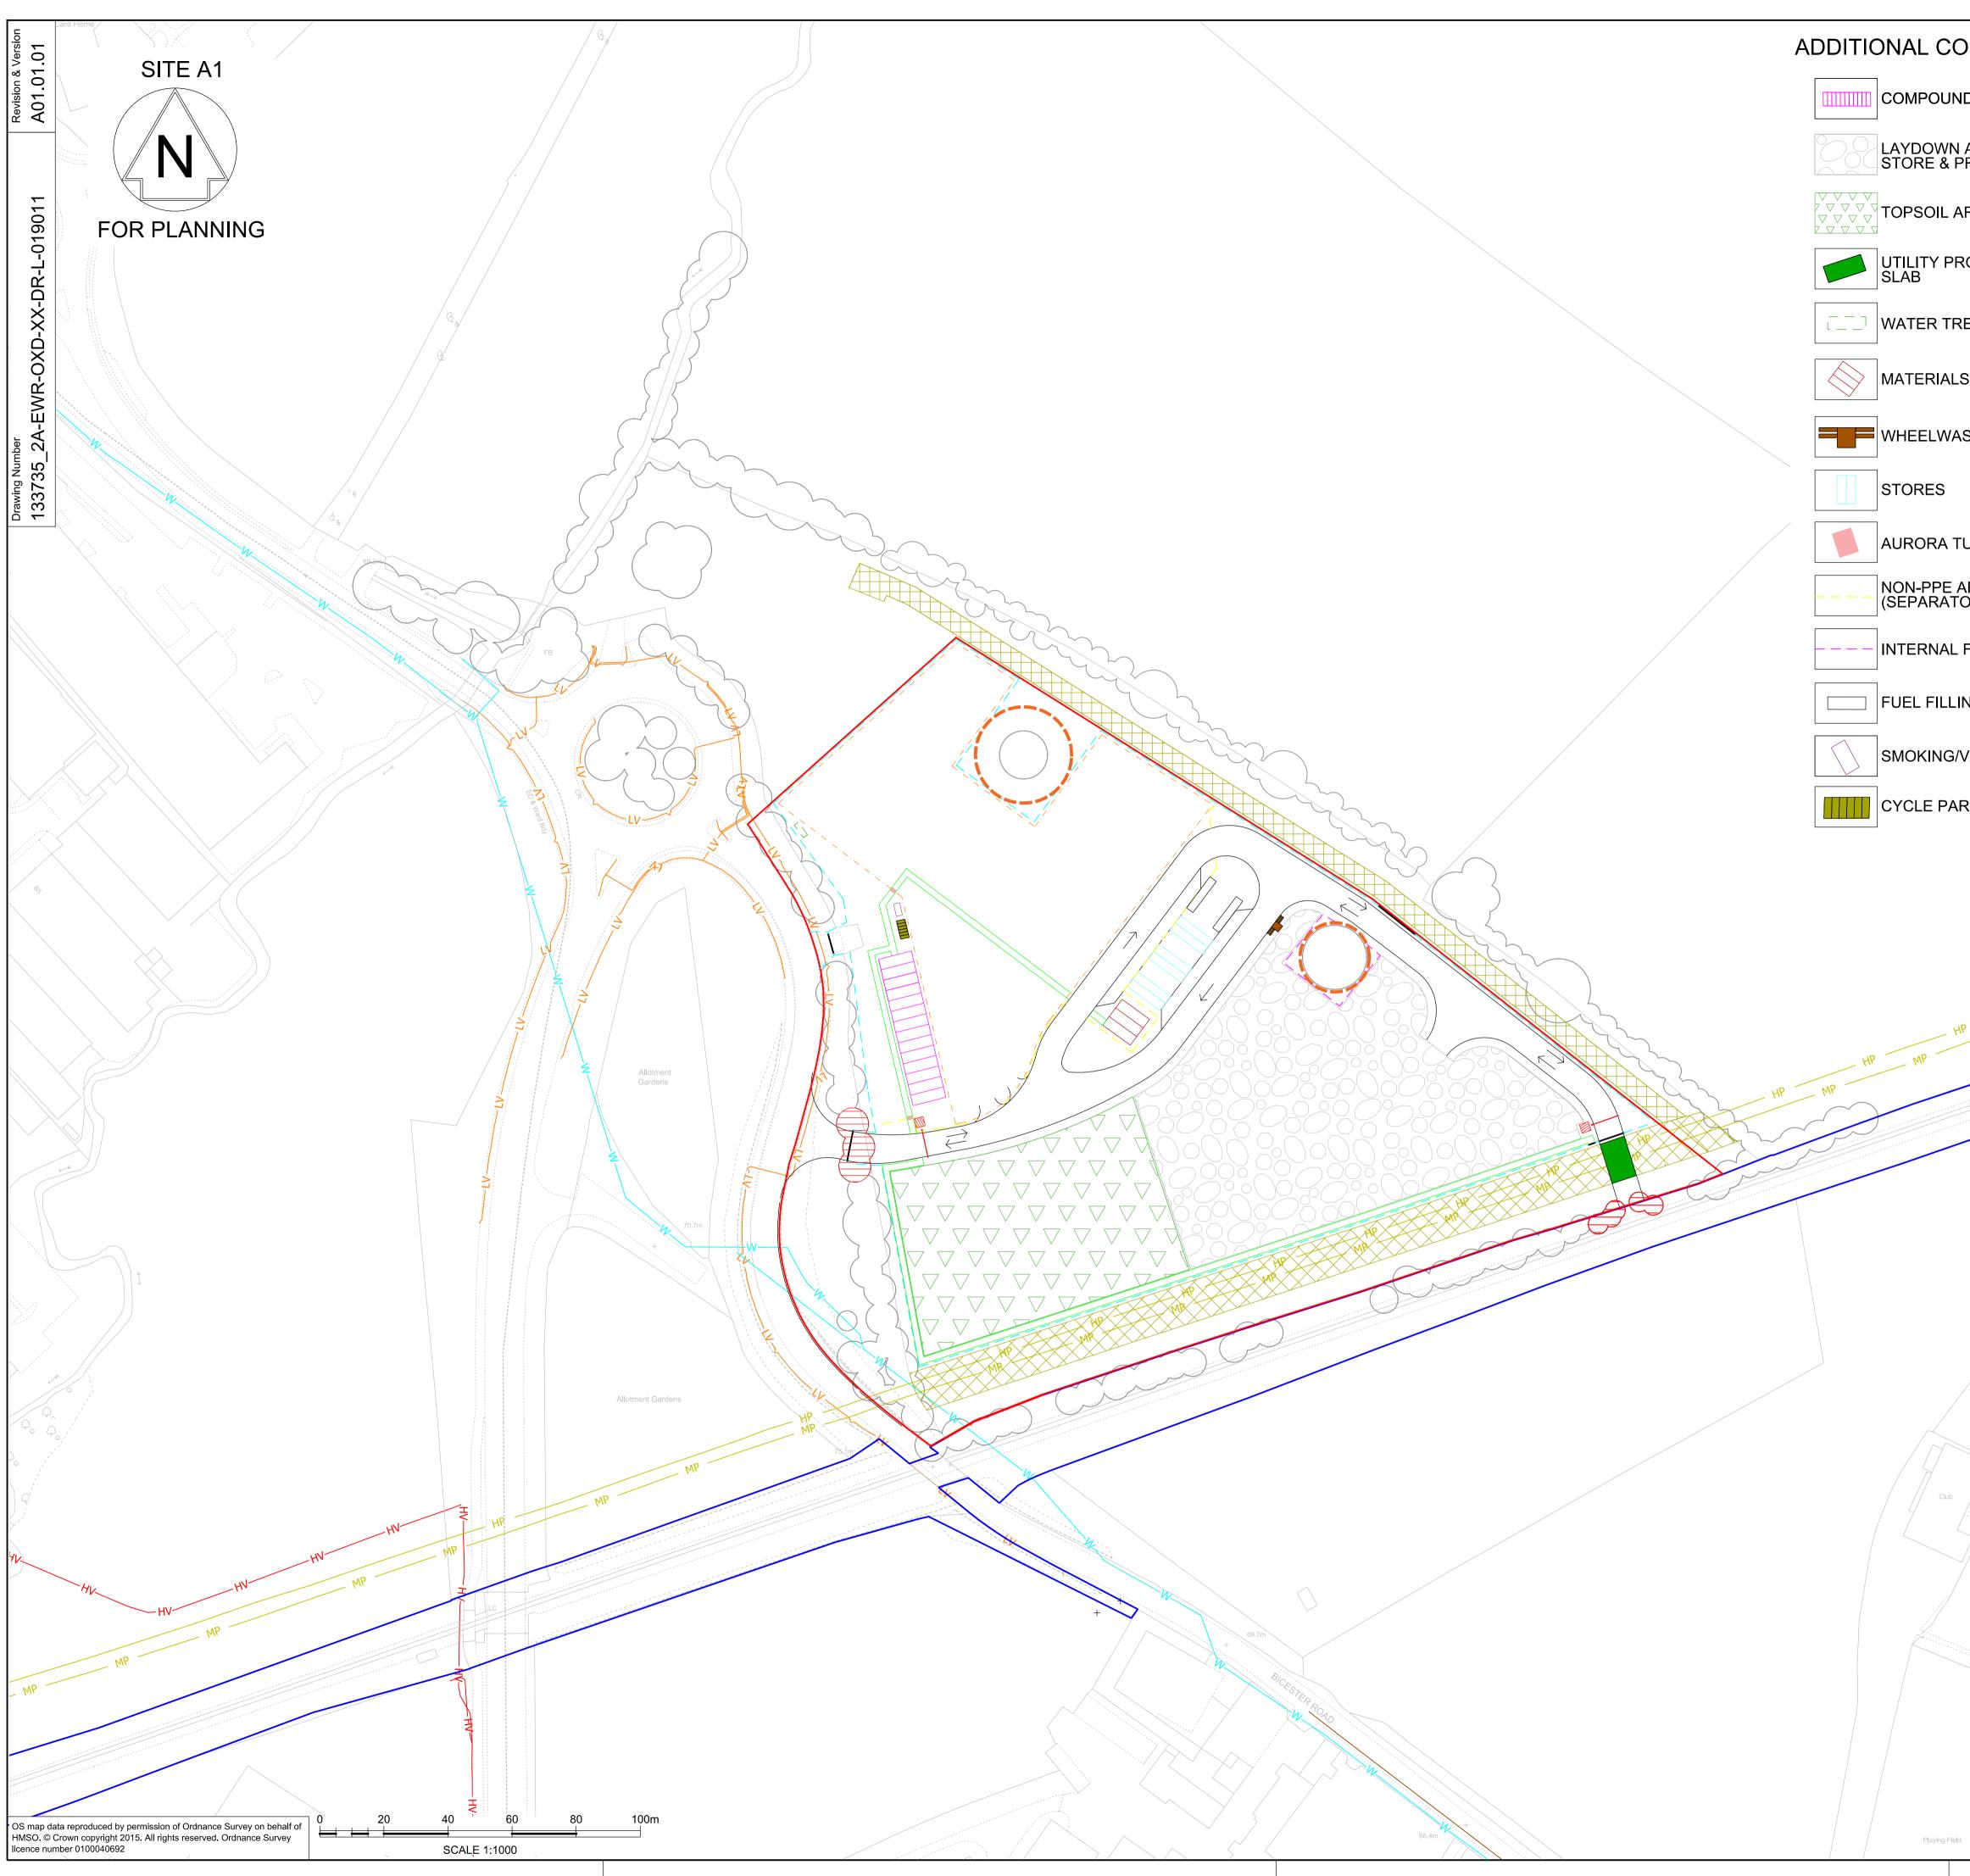

| OMPOUND ELEMENTS                 | KEY                                                                                                                         |
|----------------------------------|-----------------------------------------------------------------------------------------------------------------------------|
| ND/WELFARE                       | APPLICATION SITE BOUNDARY                                                                                                   |
| N AREA / MATERIALS<br>PROCESSING | LAND IN NETWORK RAIL<br>OWNERSHIP                                                                                           |
| AREA                             | HIGH PRESSURE<br>GAS TO BE<br>ABANDONDED                                                                                    |
| ROTECTION                        | MEDIUM PRESSURE<br>GAS MAIN                                                                                                 |
| REATMENT TANK                    | HIGH VOLTAGE<br>UNDERGROUND<br>ELECTRIC CABLE                                                                               |
| LS LABORATORY                    | LOW VOLTAGE<br>UNDERGROUND<br>ELECTRIC CABLE                                                                                |
| ASH                              | THAMES<br>WATER PIPE                                                                                                        |
|                                  | THAMES WATER<br>DECOMMISSIONED<br>WATER PIPE                                                                                |
| TURNSTILE                        | VEGETATION TO BE<br>REMOVED                                                                                                 |
| AREA FENCING<br>TOR BARRIER)     |                                                                                                                             |
| L FENCING                        | PROPOSED HIGH<br>VOLTAGE<br>UNDERGROUND<br>ELECTRIC CABLE                                                                   |
| ING STATION                      | EXCLUSION ZONE                                                                                                              |
| /VAPING AREA                     | VICINITY OF PROPOSED<br>COMPOUND SITE                                                                                       |
| ARKING                           | CAR PARK AREA                                                                                                               |
|                                  | ACCESS ROADS                                                                                                                |
|                                  | COMPOUND ELEMENTS                                                                                                           |
|                                  | 2.4m HIGH PERIMETER FENCING                                                                                                 |
| HP MP HP                         | GATEHOUSE AND<br>ACCESS BARRIER                                                                                             |
| HP MP                            |                                                                                                                             |
|                                  |                                                                                                                             |
| MP 18                            |                                                                                                                             |
|                                  | A01     12/03/19     FOR PLANNING APPLICATION                                                                               |
|                                  | Rev     Date     Description of Revisions     Dsnd     Chkd     Appr       Status     WIP - Design     Suitability     SO   |
|                                  | EWR Alliance                                                                                                                |
| Pond                             |                                                                                                                             |
|                                  | Project                                                                                                                     |
|                                  | East West Rail<br>(Western Section)<br>Phase 2                                                                              |
|                                  | Drawing Title A1 SITE DESIGN                                                                                                |
|                                  | LAND NORTH EAST OF<br>CHARBRIDGE LANE<br>COMPOUND OX26 5DP                                                                  |
|                                  | Designed Raheel Khalig Signed RK Date 27/03/19                                                                              |
|                                  | Drawn     John O'Donnell     Signed     Date 28/03/19       Chasked     Signed     Date                                     |
|                                  | Approved Jez Baldock Signed JB Date 28/03/19                                                                                |
|                                  | Scale(s)     ELR - Project Chainage (Miles Yards)       1:1000     OXD -       Design Package Risk Classification     Sheet |
|                                  | Normal     1 of 1       Alternative Reference     Revision                                                                  |
|                                  | Drawing Number                                                                                                              |
| eld                              | 133735_2A-EWR-OXD-XX-DR-L-019011<br>Sheet Size A1 594 x 841                                                                 |