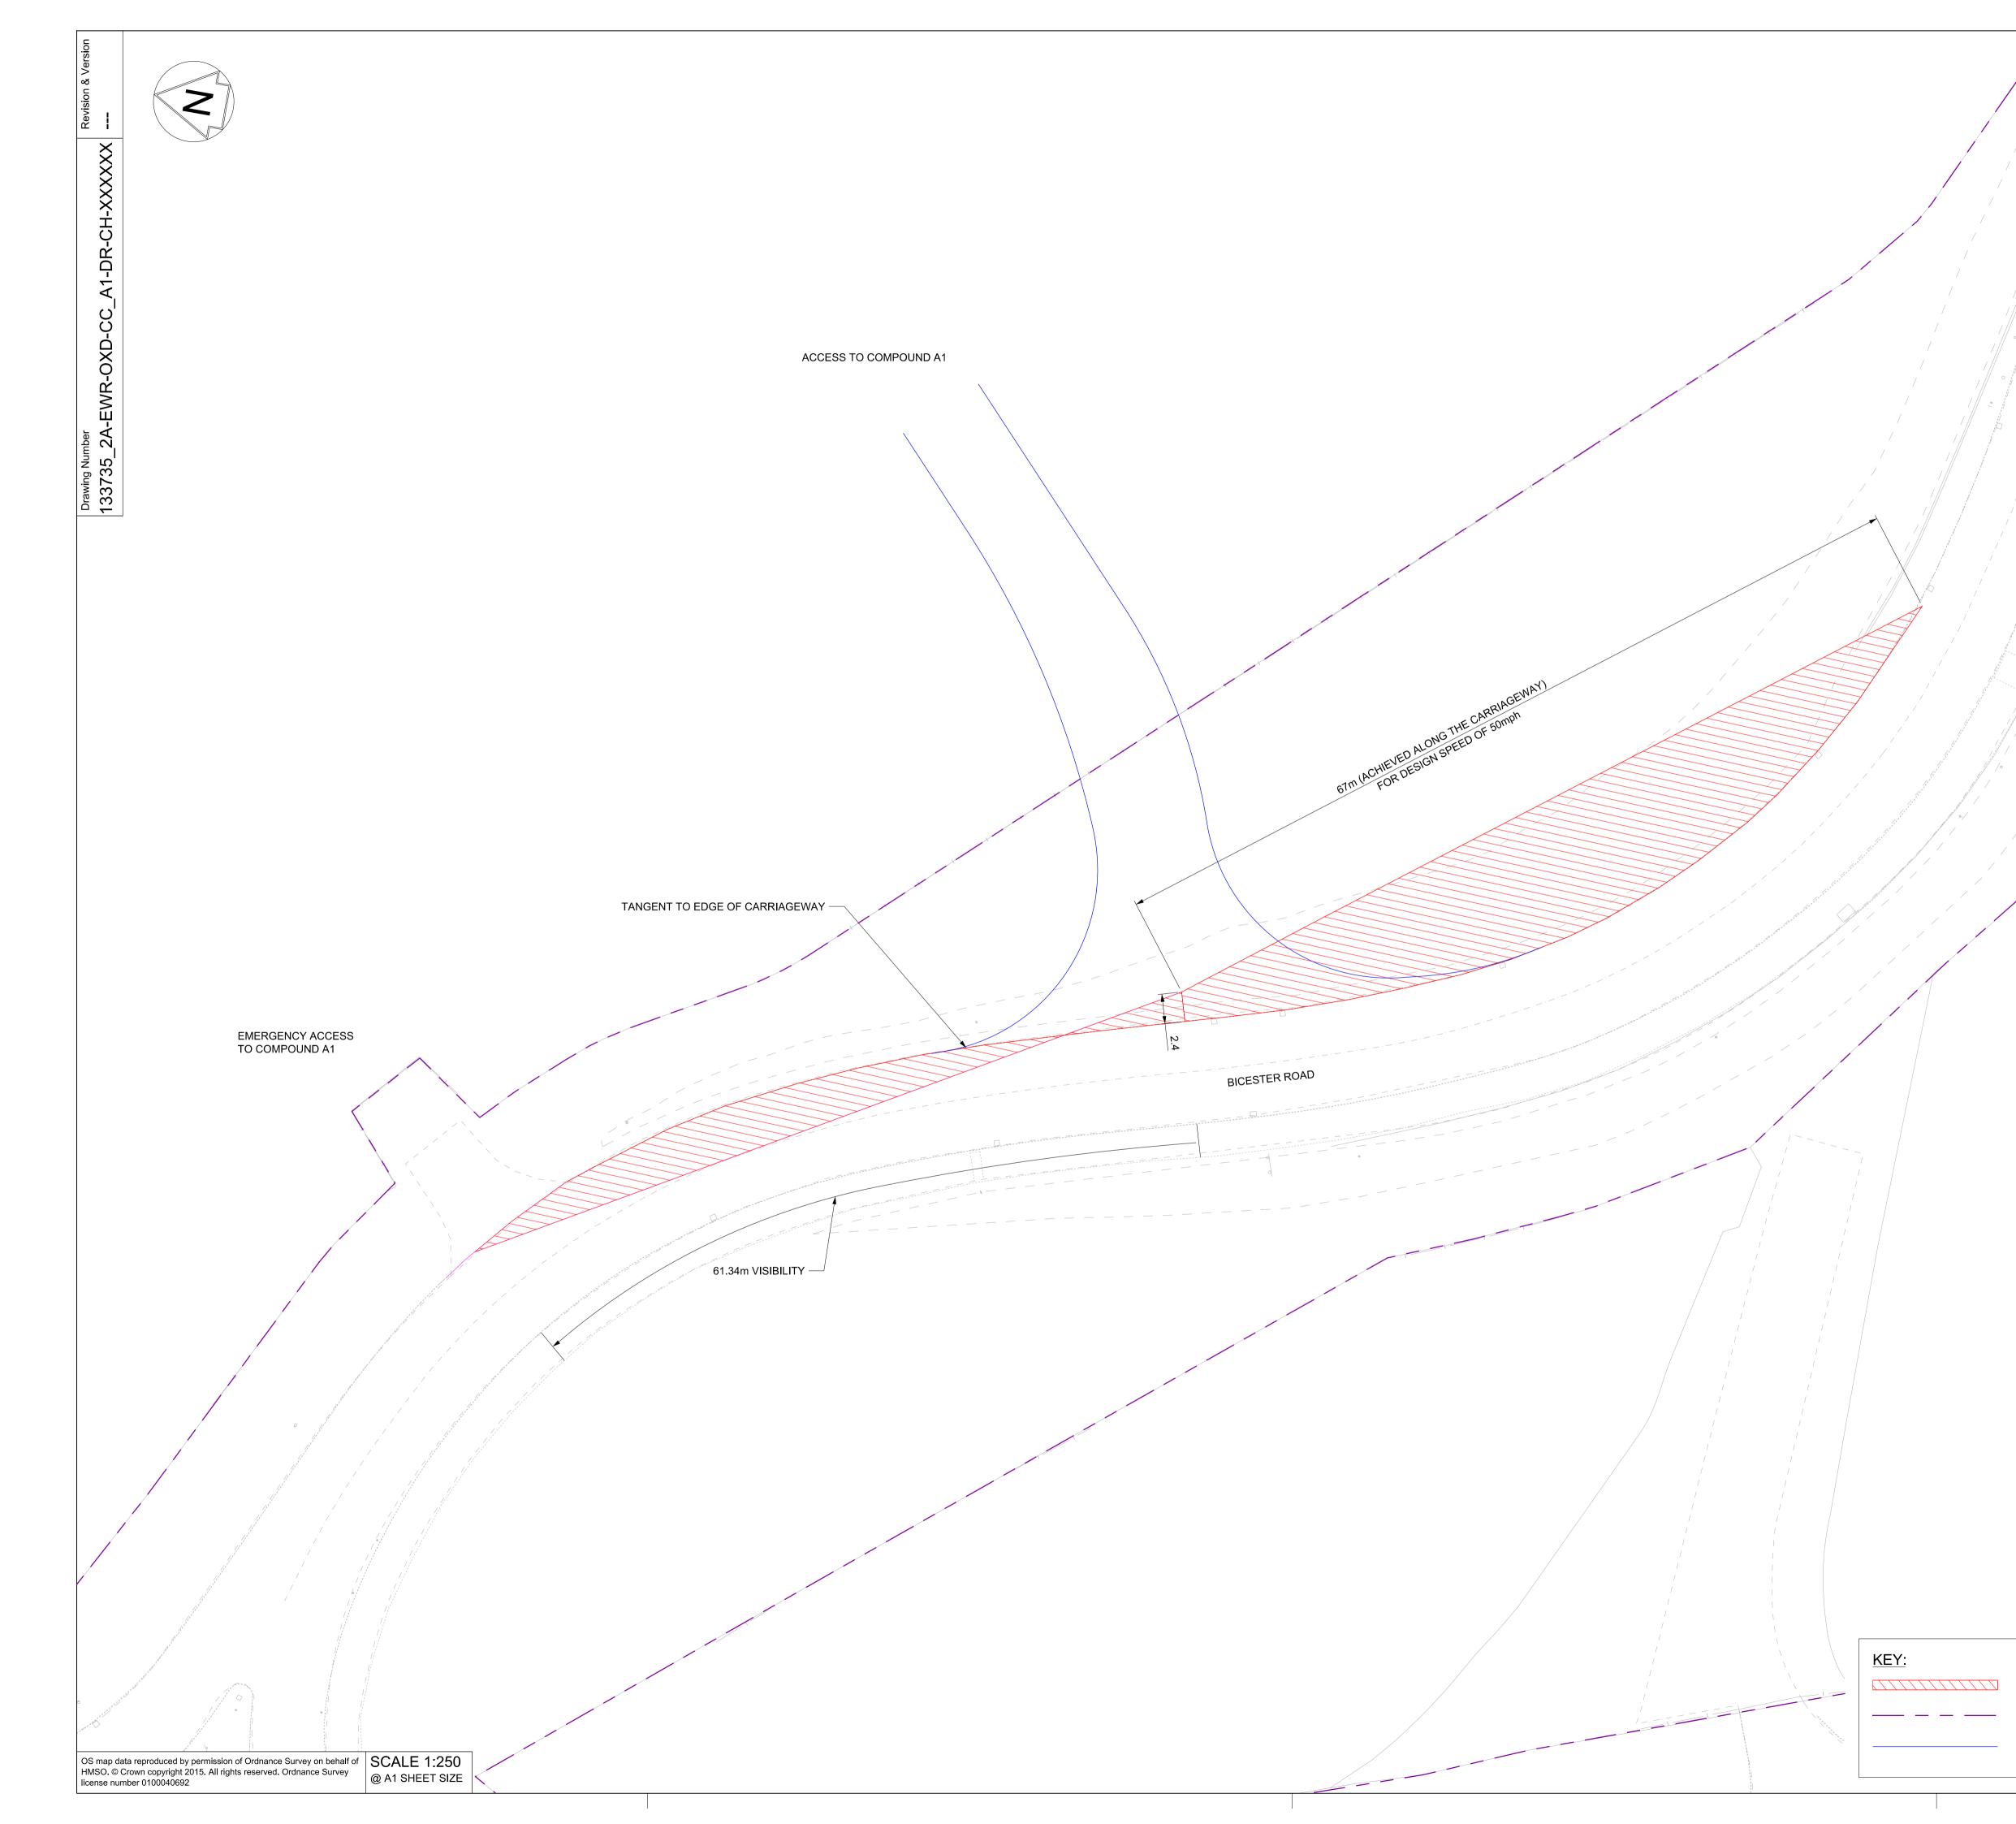

ACCESS TO COMPOUND A1

VISIBILITY ZONE

EMERGENCY ACCESS

WIP - Design

- 1. THIS DRAWING IS NOT TO BE SCALED.
- 2. ALL DIMENSIONS ARE IN METRES (m) UNLESS SHOWN OTHERWISE.
- 3. THE SITE TEAM NEEDS TO ASCERTAIN THE REQUIRED CLEARANCE BASED ON THE VISIBILITY SPLAY,INTERVISIBILITY ZONE AND OR WORKS REQUIRED FOR THIS SITE.

VISIBILITY SPLAY HIGHWAY BOUNDARY PROPOSED ROAD EDGE ELR - Project Chainage (Miles Yards)

1 of 6

Revision

Sheet

-- | -- | --

Dsnd Chkd Appr

Suitabilty