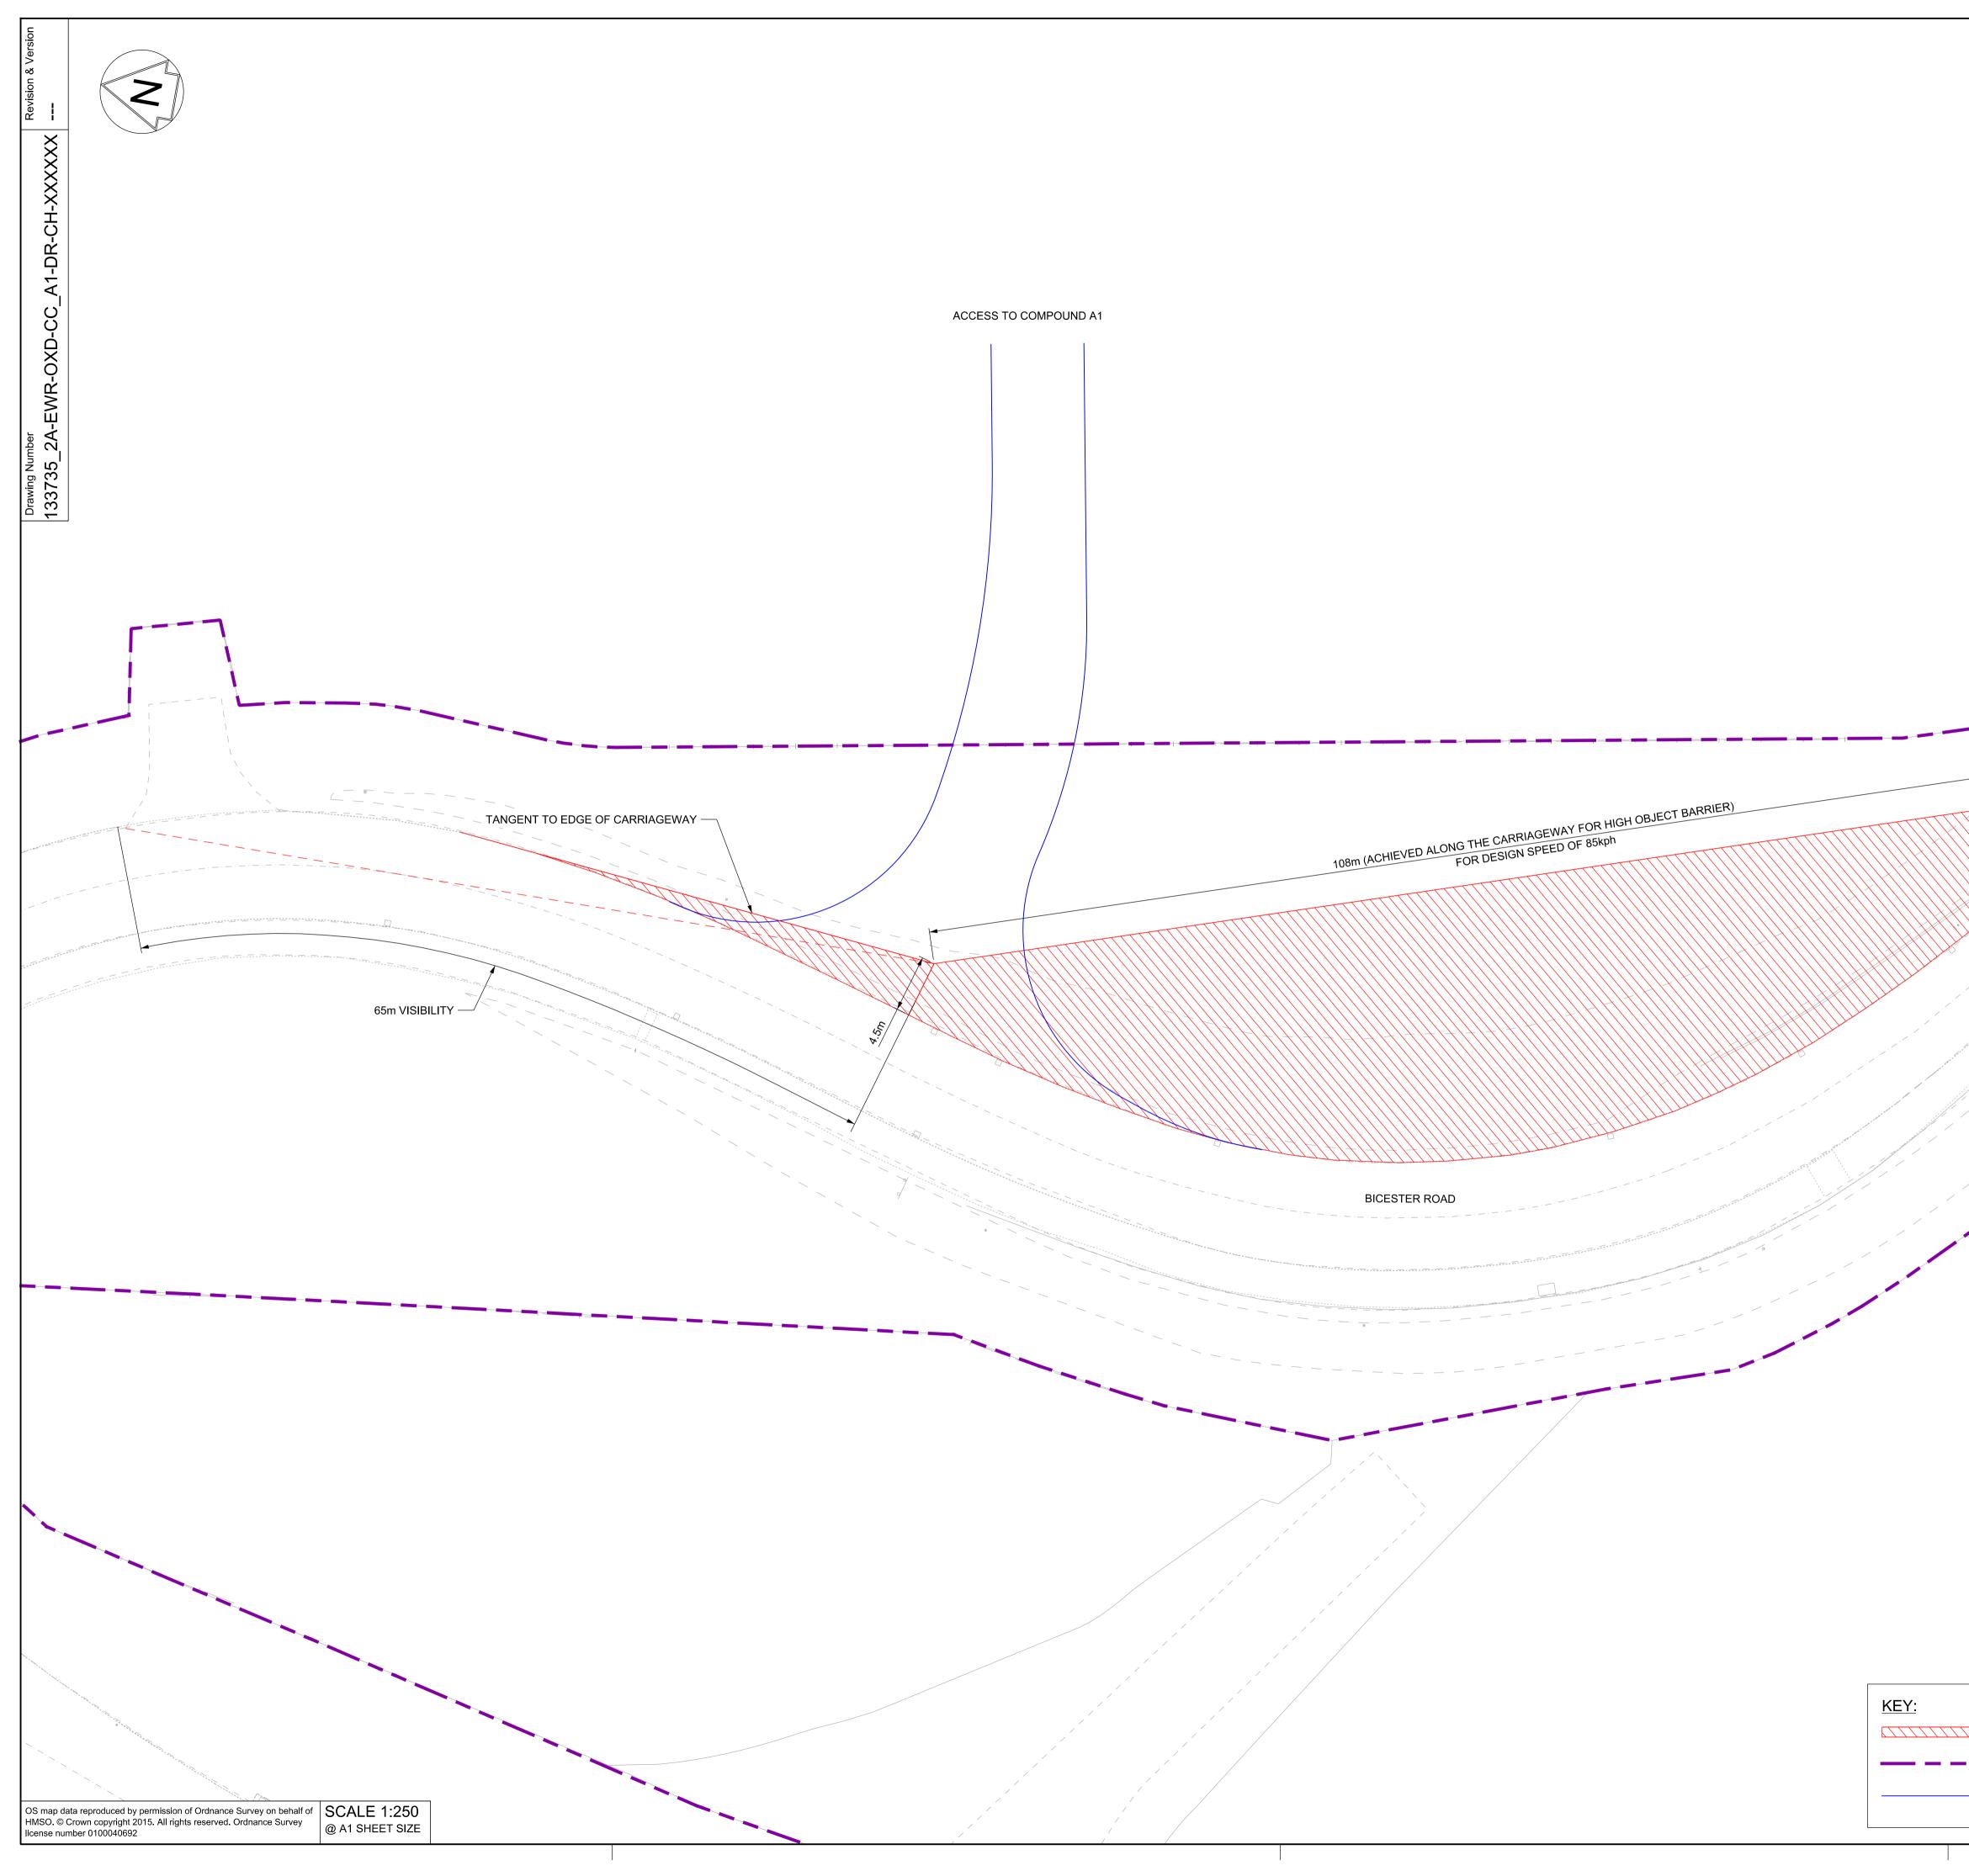

|                                          | 2. ALL D<br>OTHE<br>3. THE S<br>CLEA | NETWORK RAI<br>RAIL WESTERN S<br>S:<br>DRAWING IS NOT TO BE<br>DIMENSIONS ARE IN METE<br>RWISE.<br>SITE TEAM NEEDS TO ASU<br>RANCE BASED ON THE V<br>E AND OR WORKS REQUIN | ECTION PHAS<br>SCALED.<br>RES (m) UNLESS S<br>CERTAIN THE REC<br>ISIBILITY SPLAY,IN | SE 2)<br>HOWN<br>UIRED<br>ITERVISIBILITY |
|------------------------------------------|--------------------------------------|----------------------------------------------------------------------------------------------------------------------------------------------------------------------------|-------------------------------------------------------------------------------------|------------------------------------------|
|                                          |                                      |                                                                                                                                                                            |                                                                                     |                                          |
|                                          |                                      |                                                                                                                                                                            |                                                                                     |                                          |
|                                          | <br>Rev Date                         | <br>Description of Re                                                                                                                                                      | evisions                                                                            | <br>Dsnd Chkd Appr                       |
|                                          | Status                               |                                                                                                                                                                            |                                                                                     | Suitabilty                               |
|                                          |                                      | WIP - De                                                                                                                                                                   | sign                                                                                | S0                                       |
|                                          | ţ                                    | • EWR                                                                                                                                                                      | Alliar<br>Connecting                                                                | ICE<br>People                            |
|                                          |                                      | 1                                                                                                                                                                          | ▓●₩₩                                                                                |                                          |
|                                          | Project                              |                                                                                                                                                                            |                                                                                     |                                          |
|                                          |                                      | East W                                                                                                                                                                     | est Rail                                                                            |                                          |
|                                          |                                      |                                                                                                                                                                            | Section)                                                                            |                                          |
|                                          |                                      |                                                                                                                                                                            | se 2                                                                                |                                          |
|                                          | Draws                                |                                                                                                                                                                            |                                                                                     |                                          |
|                                          | Drawing Title                        |                                                                                                                                                                            |                                                                                     |                                          |
| ACCESS TO COMPOUND A1<br>VISIBILITY ZONE |                                      |                                                                                                                                                                            |                                                                                     |                                          |
|                                          | PROPOSED ACCESS                      |                                                                                                                                                                            |                                                                                     |                                          |
|                                          |                                      |                                                                                                                                                                            |                                                                                     |                                          |
|                                          | Designed                             |                                                                                                                                                                            | Signed                                                                              | Date                                     |
|                                          | Drawn                                |                                                                                                                                                                            | Signed                                                                              | Date<br>Date                             |
|                                          | Checked                              |                                                                                                                                                                            | Signed                                                                              | Date                                     |
|                                          | Approved                             |                                                                                                                                                                            | Signed                                                                              | Date                                     |
|                                          | Scale(s)<br>1:250                    | ELR - Project Ch                                                                                                                                                           | l<br>ainage (Miles Yards)                                                           | I                                        |
|                                          |                                      | age Risk Classification                                                                                                                                                    | Sh                                                                                  | leet                                     |
| HIGHWAY BOUNDARY                         | Alternative R                        | eference                                                                                                                                                                   |                                                                                     | 6 of 6<br>Revision                       |
| PROPOSED ROAD EDGE                       | E                                    |                                                                                                                                                                            |                                                                                     |                                          |
|                                          | Drawing Num                          | ber<br>35_2A-EWR-OXD-0                                                                                                                                                     | CC_A1-DR-C                                                                          | н-хххххх                                 |