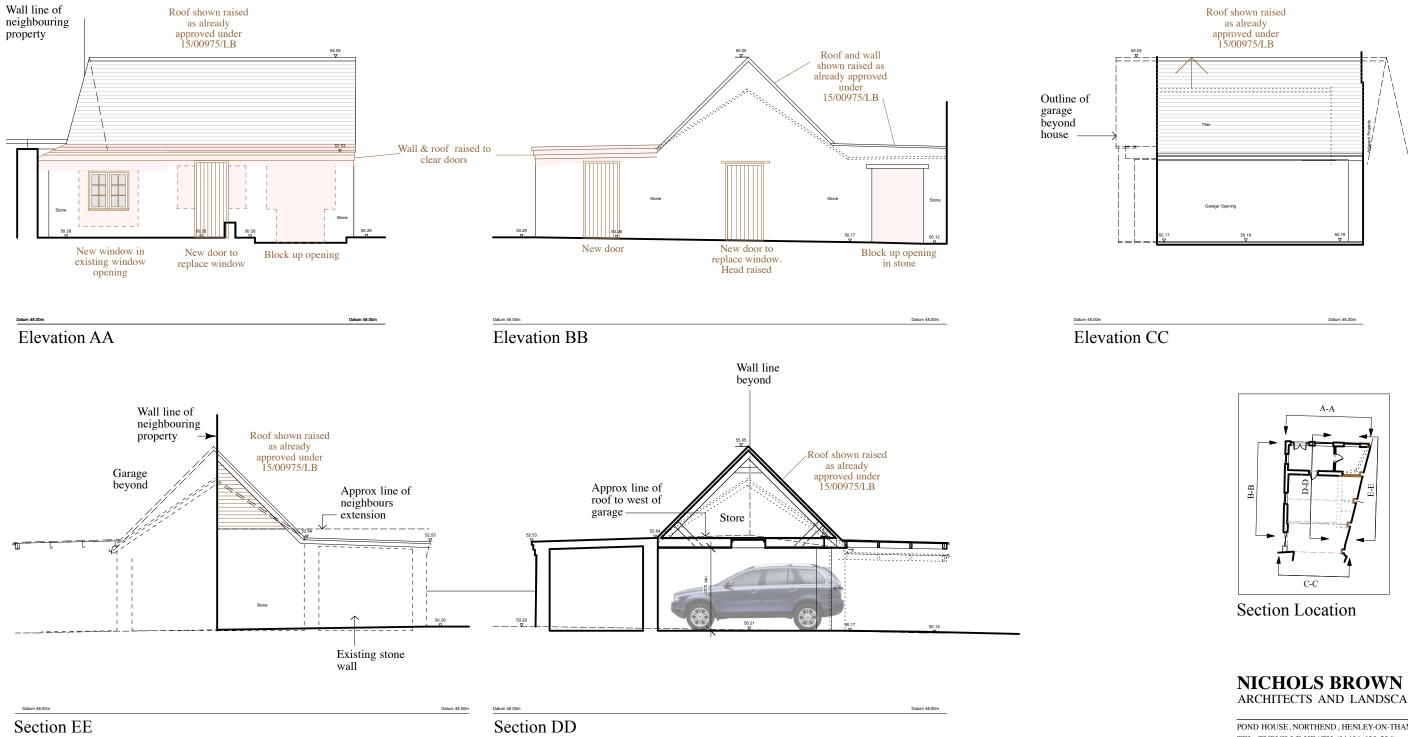

## NICHOLS BROWN WEBBER ARCHITECTS AND LANDSCAPE PLANNERS

POND HOUSE, NORTHEND, HENLEY-ON-THAMES, OXON RG9 6LG TEL: TURVILLE HEATH (01491 638 536)

| PROJECT                 |                   |          |
|-------------------------|-------------------|----------|
| Elm Tree House Phase 2  |                   |          |
| DRAWING TITLE           |                   |          |
| Proposed                | garage elevations |          |
| PLOT DATE               |                   | CHECKED  |
| April 19                |                   |          |
| SCALE                   | 1                 | STATUS   |
| 1/50 @ A1<br>1/100 @ A3 |                   | Р        |
| PROJECT NO              | DRAWING NO        | REVISION |
| 665/3                   | P13               |          |