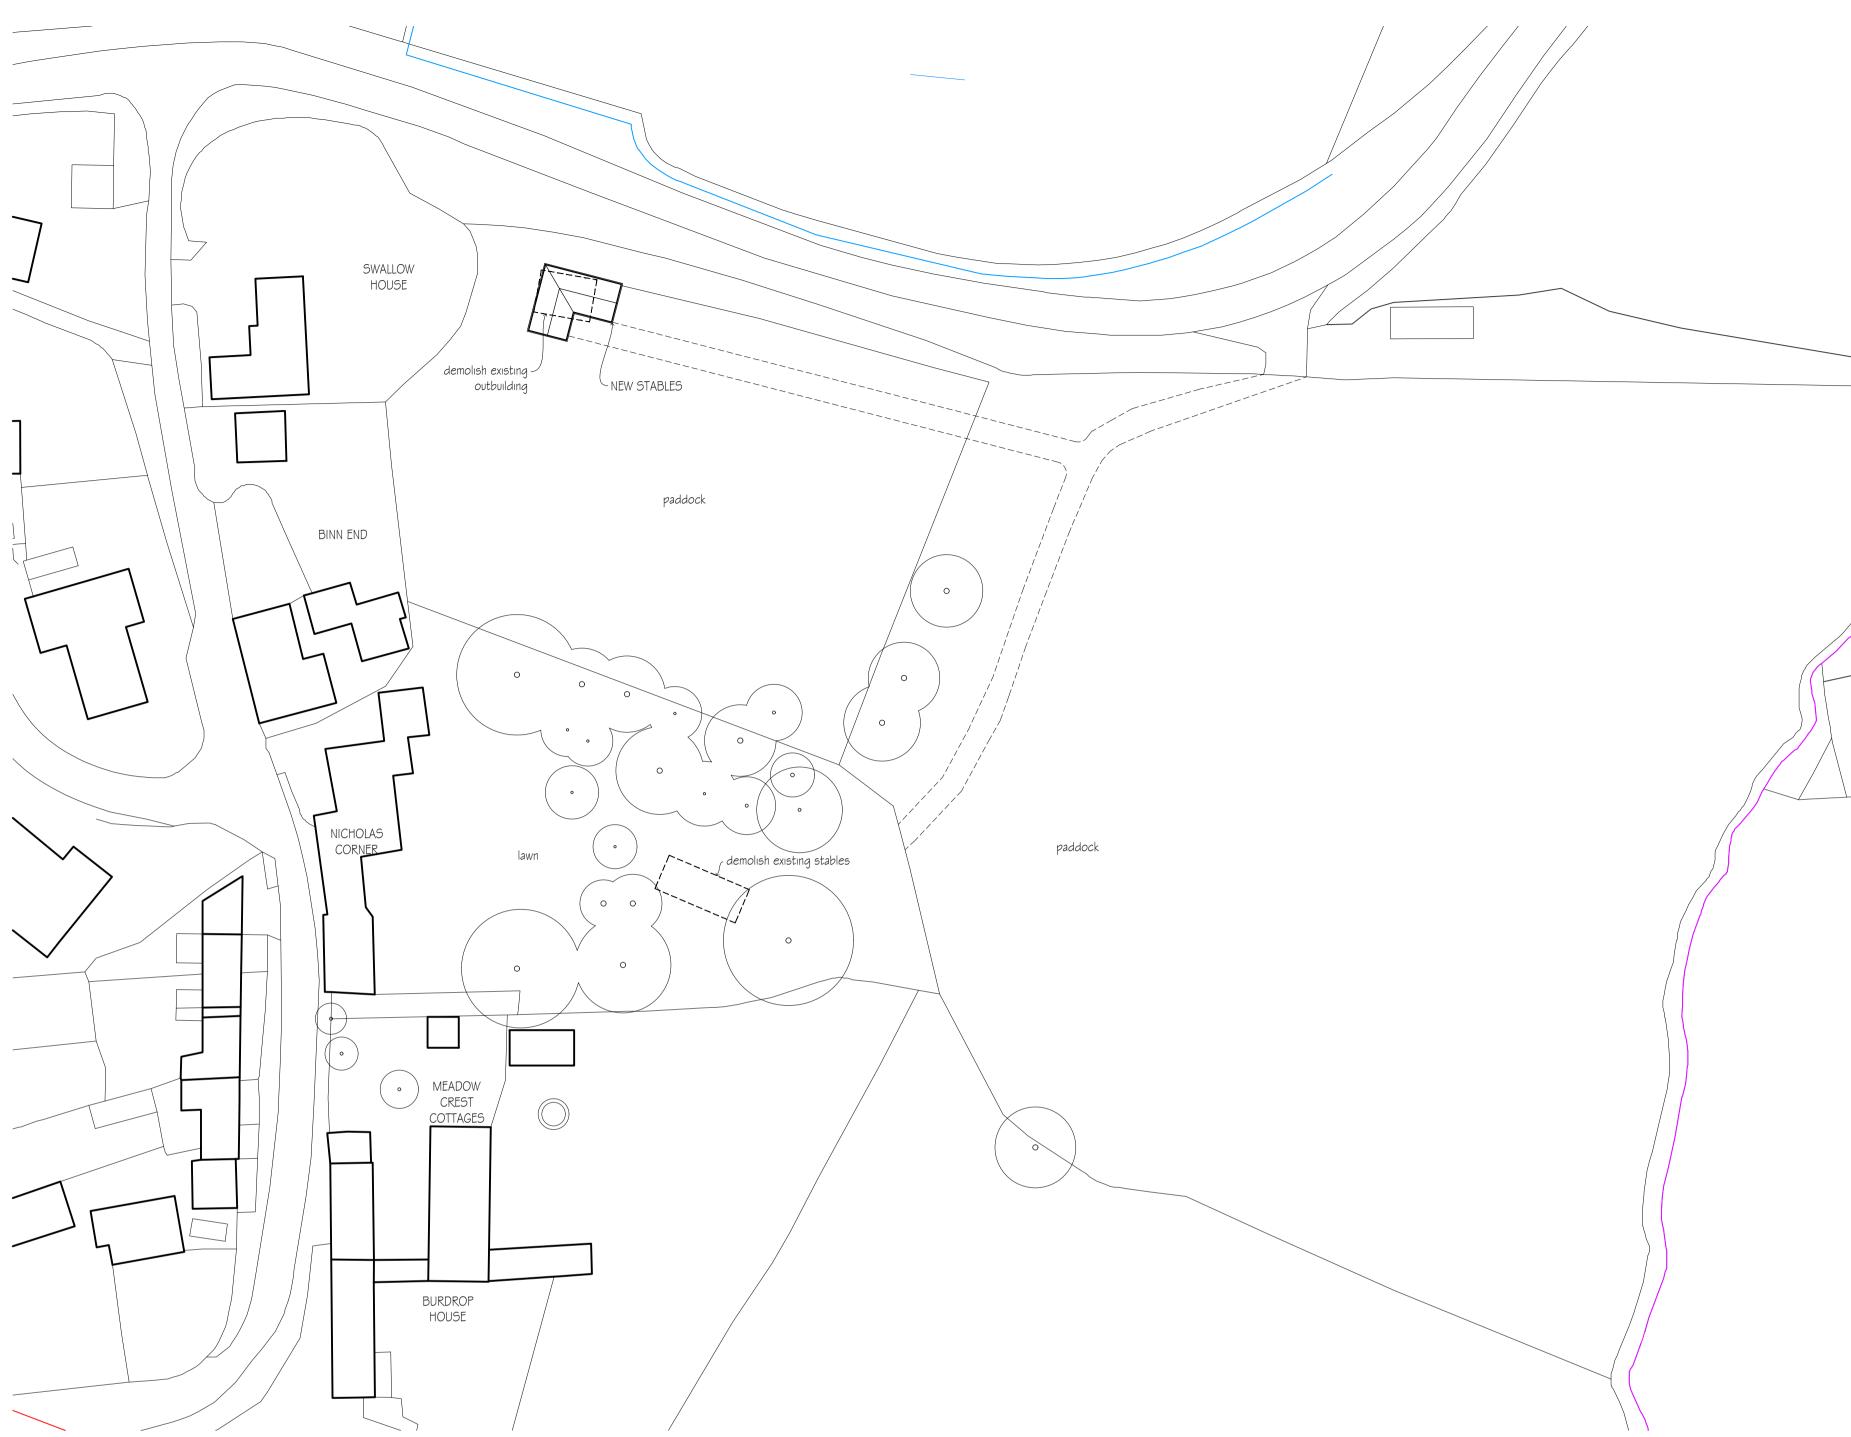

Ordnance Survey, (c) Crown Copyright 2018. All rights reserved. Licence number 100022432 PLAN 1:500

EAST ELEVATION

PLAN

WEST ELEVATION

NORTH ELEVATION

SOUTH ELEVATION 1:100

| / | // |        |   |
|---|----|--------|---|
|   |    | C<br>C | 0 |

## Site Plan & Design Scheme

scale drawn by 1:100/500 @A1 BL

<sup>date</sup> May 2019

171131-10 А drawing no rev