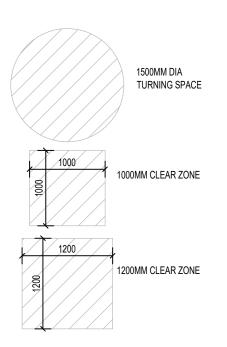

The dimensions indicated on this plan are only accurate to within +/- 50mm (2ins.) and are not intended to be used for carpet sizes, appliance spaces or items of furniture.

PART M4(3) PROVISIONS CLARIFIED FURNITURE
PART M4(3) PROVISIONS CLARIFIED
LOBBY PROVIDED TO GROUND FLOOR
THE TENDER ISSUE
Description.