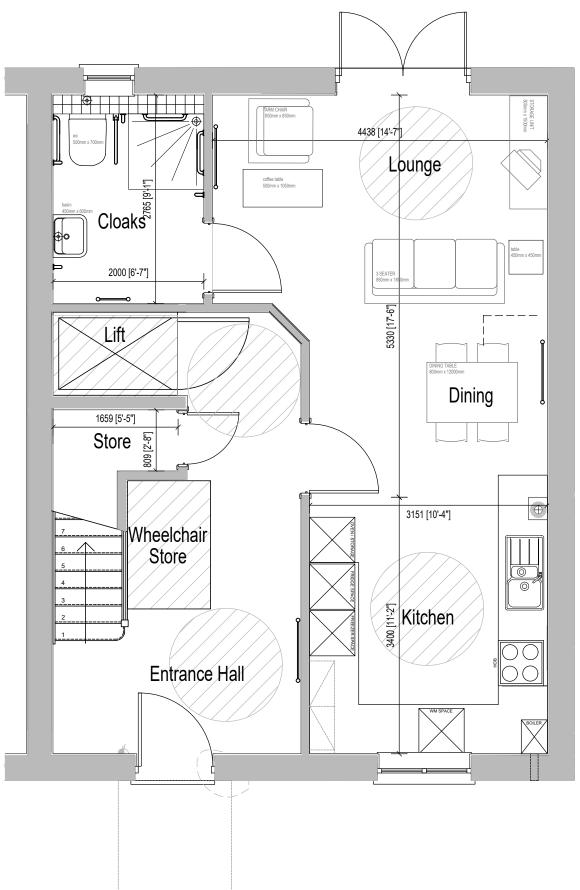

## Room Sizes

| Ground Floor       |                    |          |        |                      |  |  |  |
|--------------------|--------------------|----------|--------|----------------------|--|--|--|
| Location           | Room size - Metric |          | Room s | Room size - Imperial |  |  |  |
| Living Room/Dining | 4788mm             | x 5330mm | 15' 9" | 17' 6"               |  |  |  |
| Cloaks             | 1650mm             | x 2765   | 5' 5"  | 9' 1"                |  |  |  |
| Store              | 1659mm             | x 809mm  | 5' 5"  | 2' 8"                |  |  |  |
| Kitchen            | 3151mm             | x 3400mm | 10' 4" | 11' 2"               |  |  |  |

The dimensions indicated on this plan are only accurate to within +/- 50mm ( 2ins. ) and are not intended to be used for carpet sizes, appliance spaces or items of furniture.