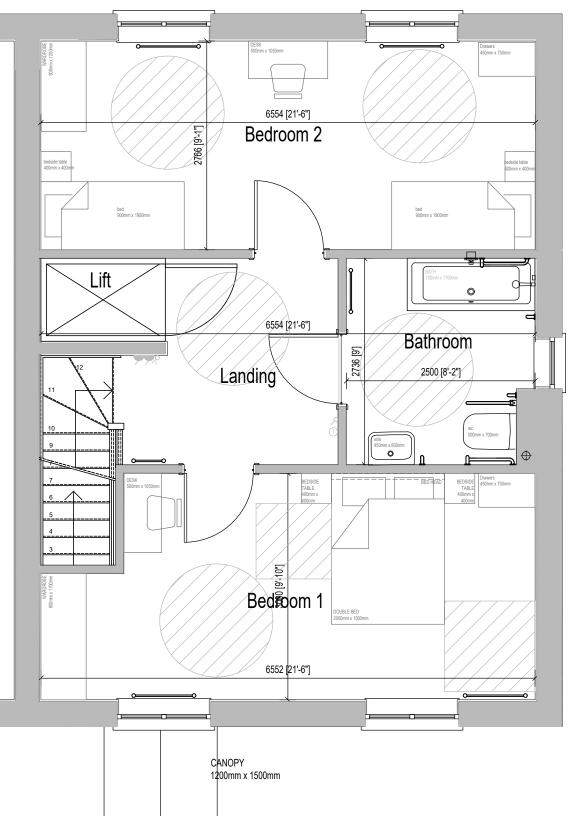

## Room Sizes

| First Floor |         |          |        |        |  |  |  |
|-------------|---------|----------|--------|--------|--|--|--|
|             |         |          |        |        |  |  |  |
| Bedroom 1   | 6552mm  | x 3000mm | 21' 6" | 9' 10" |  |  |  |
| Bedroom 2   | 6554mm  | x 2766mm | 21' 6" | 9' 1"  |  |  |  |
| Rathroom    | 27262mm | v 2500mm | 0"     | מי טיי |  |  |  |

The dimensions indicated on this plan are only accurate to within +/- 50mm (2ins.) and are not intended to be used for carpet sizes, appliance spaces or items of furniture.

PART M4(3) PROVISIONS CLARIFIED FURNITURE
PART M4(3) PROVISIONS CLARIFIED
LOBBY PROVIDED TO GROUND FLOOR
THE TENDER ISSUE
Description.