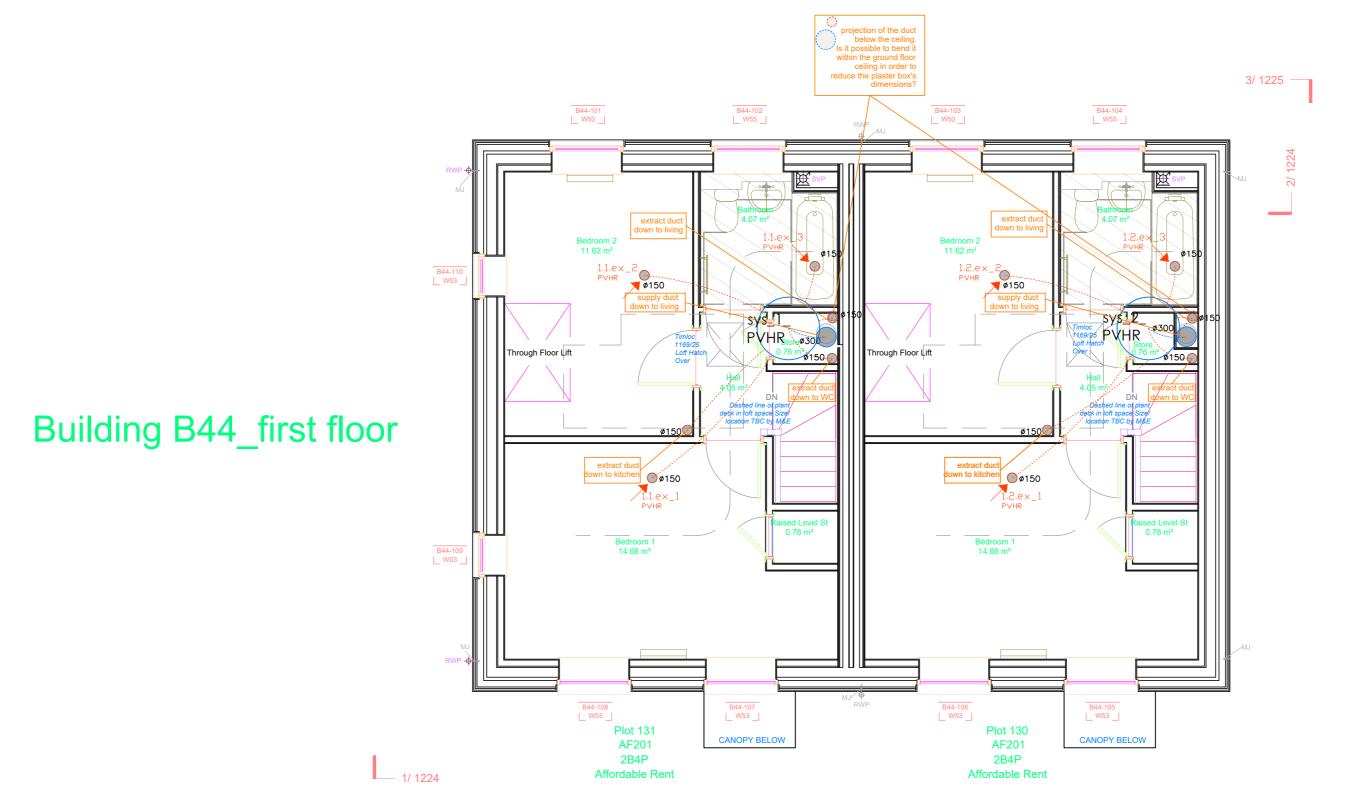

## LEGEND

0.2.ex\_1 : ground floor.#system.#extract (outlet on the ceiling)→ 0.1.s\_1 : ground floor.#system.#supply

sys\_2\_PVHR :Cowl layout\_#system

This drawing has been made from available information however measurements are to be verified on project site.

| Project reference                             | Drawing                          | No:     | Revision    |  |
|-----------------------------------------------|----------------------------------|---------|-------------|--|
| Bicester Eco Town-Phase 3 &4 Ventive Proposal | Building B44 Ground, first floor | 18_1004 | 5_ 15.10.18 |  |
|                                               | and roof Plan                    |         |             |  |