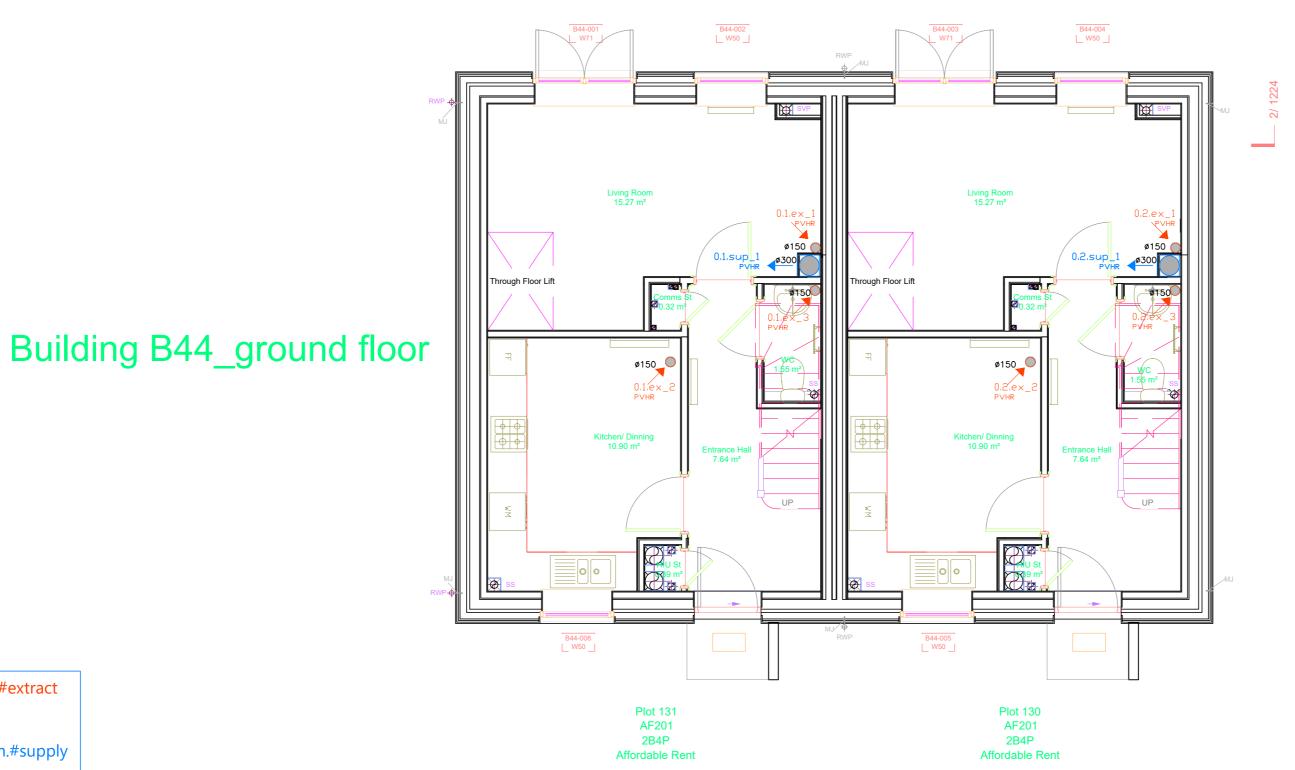

## LEGEND

0.2.ex\_1 : ground floor.#system.#extract (outlet on the ceiling)→ 0.1.s\_1 : ground floor.#system.#supply

sys\_2\_PVHR :Cowl layout\_#system

This drawing has been made from available information however measurements are to be verified on project site.

| Project reference                             | Drawing                          | No:     | Revision    |  |
|-----------------------------------------------|----------------------------------|---------|-------------|--|
| Bicester Eco Town-Phase 3 &4 Ventive Proposal | Building B44 Ground, first floor | 18_1004 | 5_ 15.10.18 |  |
|                                               | and roof Plan                    |         |             |  |