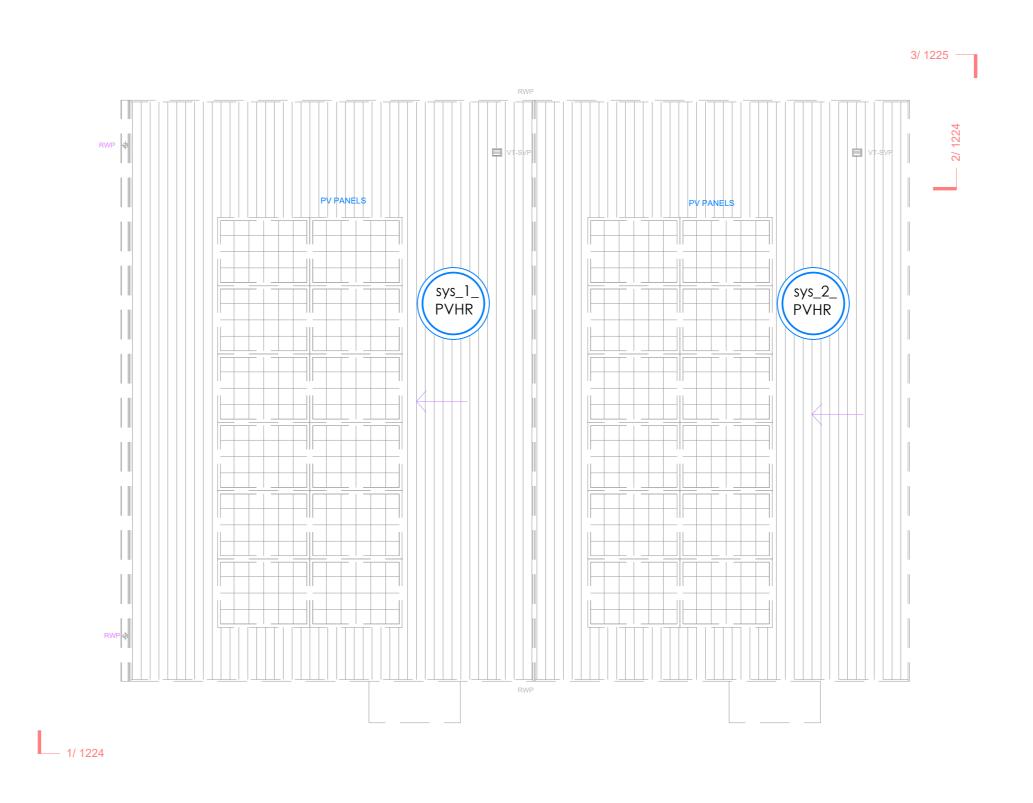

## LEGEND

0.2.ex\_1 : ground floor.#system.#extract (outlet on the ceiling)→ 0.1.s\_1 : ground floor.#system.#supply

sys\_2\_PVHR :Cowl layout\_#system

This drawing has been made from available information however measurements are to be verified on project site.