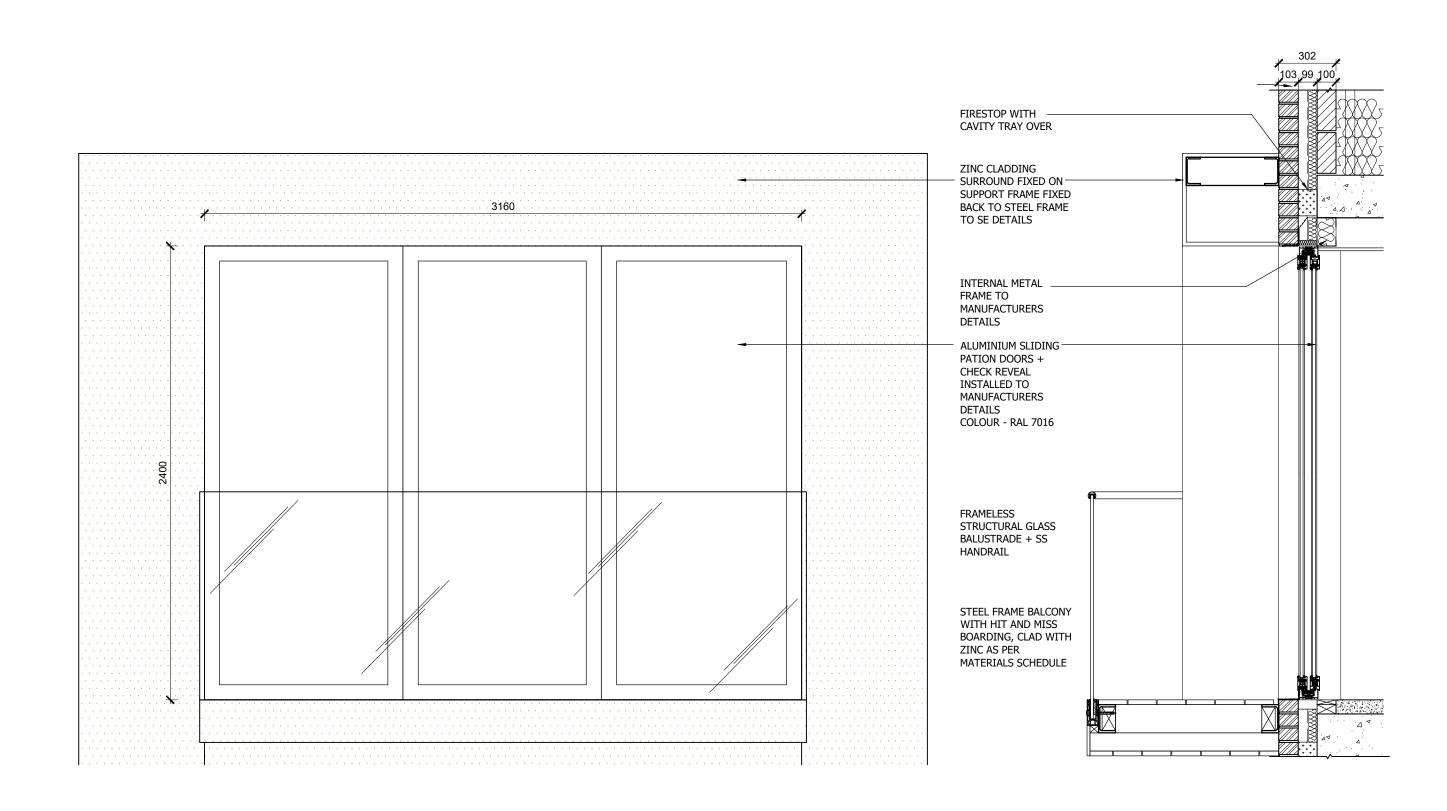

## TYPICAL ALUMINIUM SLIDING PATIO DOORS & BALCONY FIRST & SECOND FLOORS ONLY BLOCK B ONLY

| P1<br>Rev |         | 14.01.19<br>Date: | Preliminary Issue<br>Description: |                             |       |                                                                                                             |                              |                  |                        |                             |                 |
|-----------|---------|-------------------|-----------------------------------|-----------------------------|-------|-------------------------------------------------------------------------------------------------------------|------------------------------|------------------|------------------------|-----------------------------|-----------------|
|           | Client: |                   |                                   | Site Address:<br>UPPER HEYF | (FORD | Drawing Title:<br>Planning Details - Block B First & Second Floor<br>Aluminum Sliding Patio Doors + Balcony |                              |                  | Project Number:<br>705 | Drawing Number:<br>PLD01.07 | Revision:<br>P1 |
|           |         | Do                |                                   |                             |       | Scale:<br>1:20@A3                                                                                           | Date drawn:<br>November 2018 | Drawn by:<br>MJR | Status:                | PRELIMINARY                 |                 |