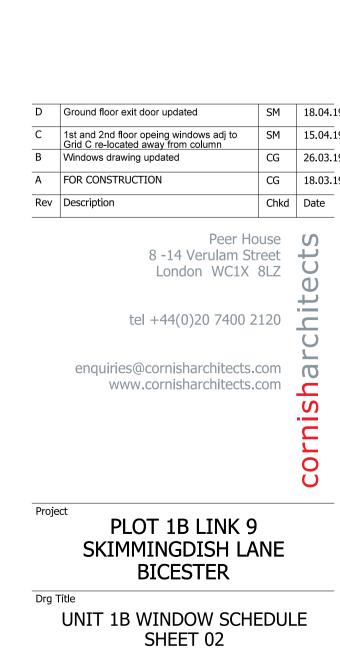

CDM Pre-Construction Information

The following Information is provided in pursuance of Regulations 9 (4) of the CDM Regulations 2015. Refer to Cornish Architects CDM design record.

Hazardous Materials.

Working in confined spaces.

Risk of falling.

18050mm Structural Opening 18050mm Structural Opening

NOTES

Do not scale. Work only to figured dimensions.

Subject to Statutory Approvals.

Where applicable this drawing is to be read in conjunction with other consultants drawings and with the specification.

All dimensions to be checked on site prior to commencement of work.

FOR CONSTRUCTION

1:25 @ A0 | Date | 18/02/2019

Copyright of Cornish Architects ©