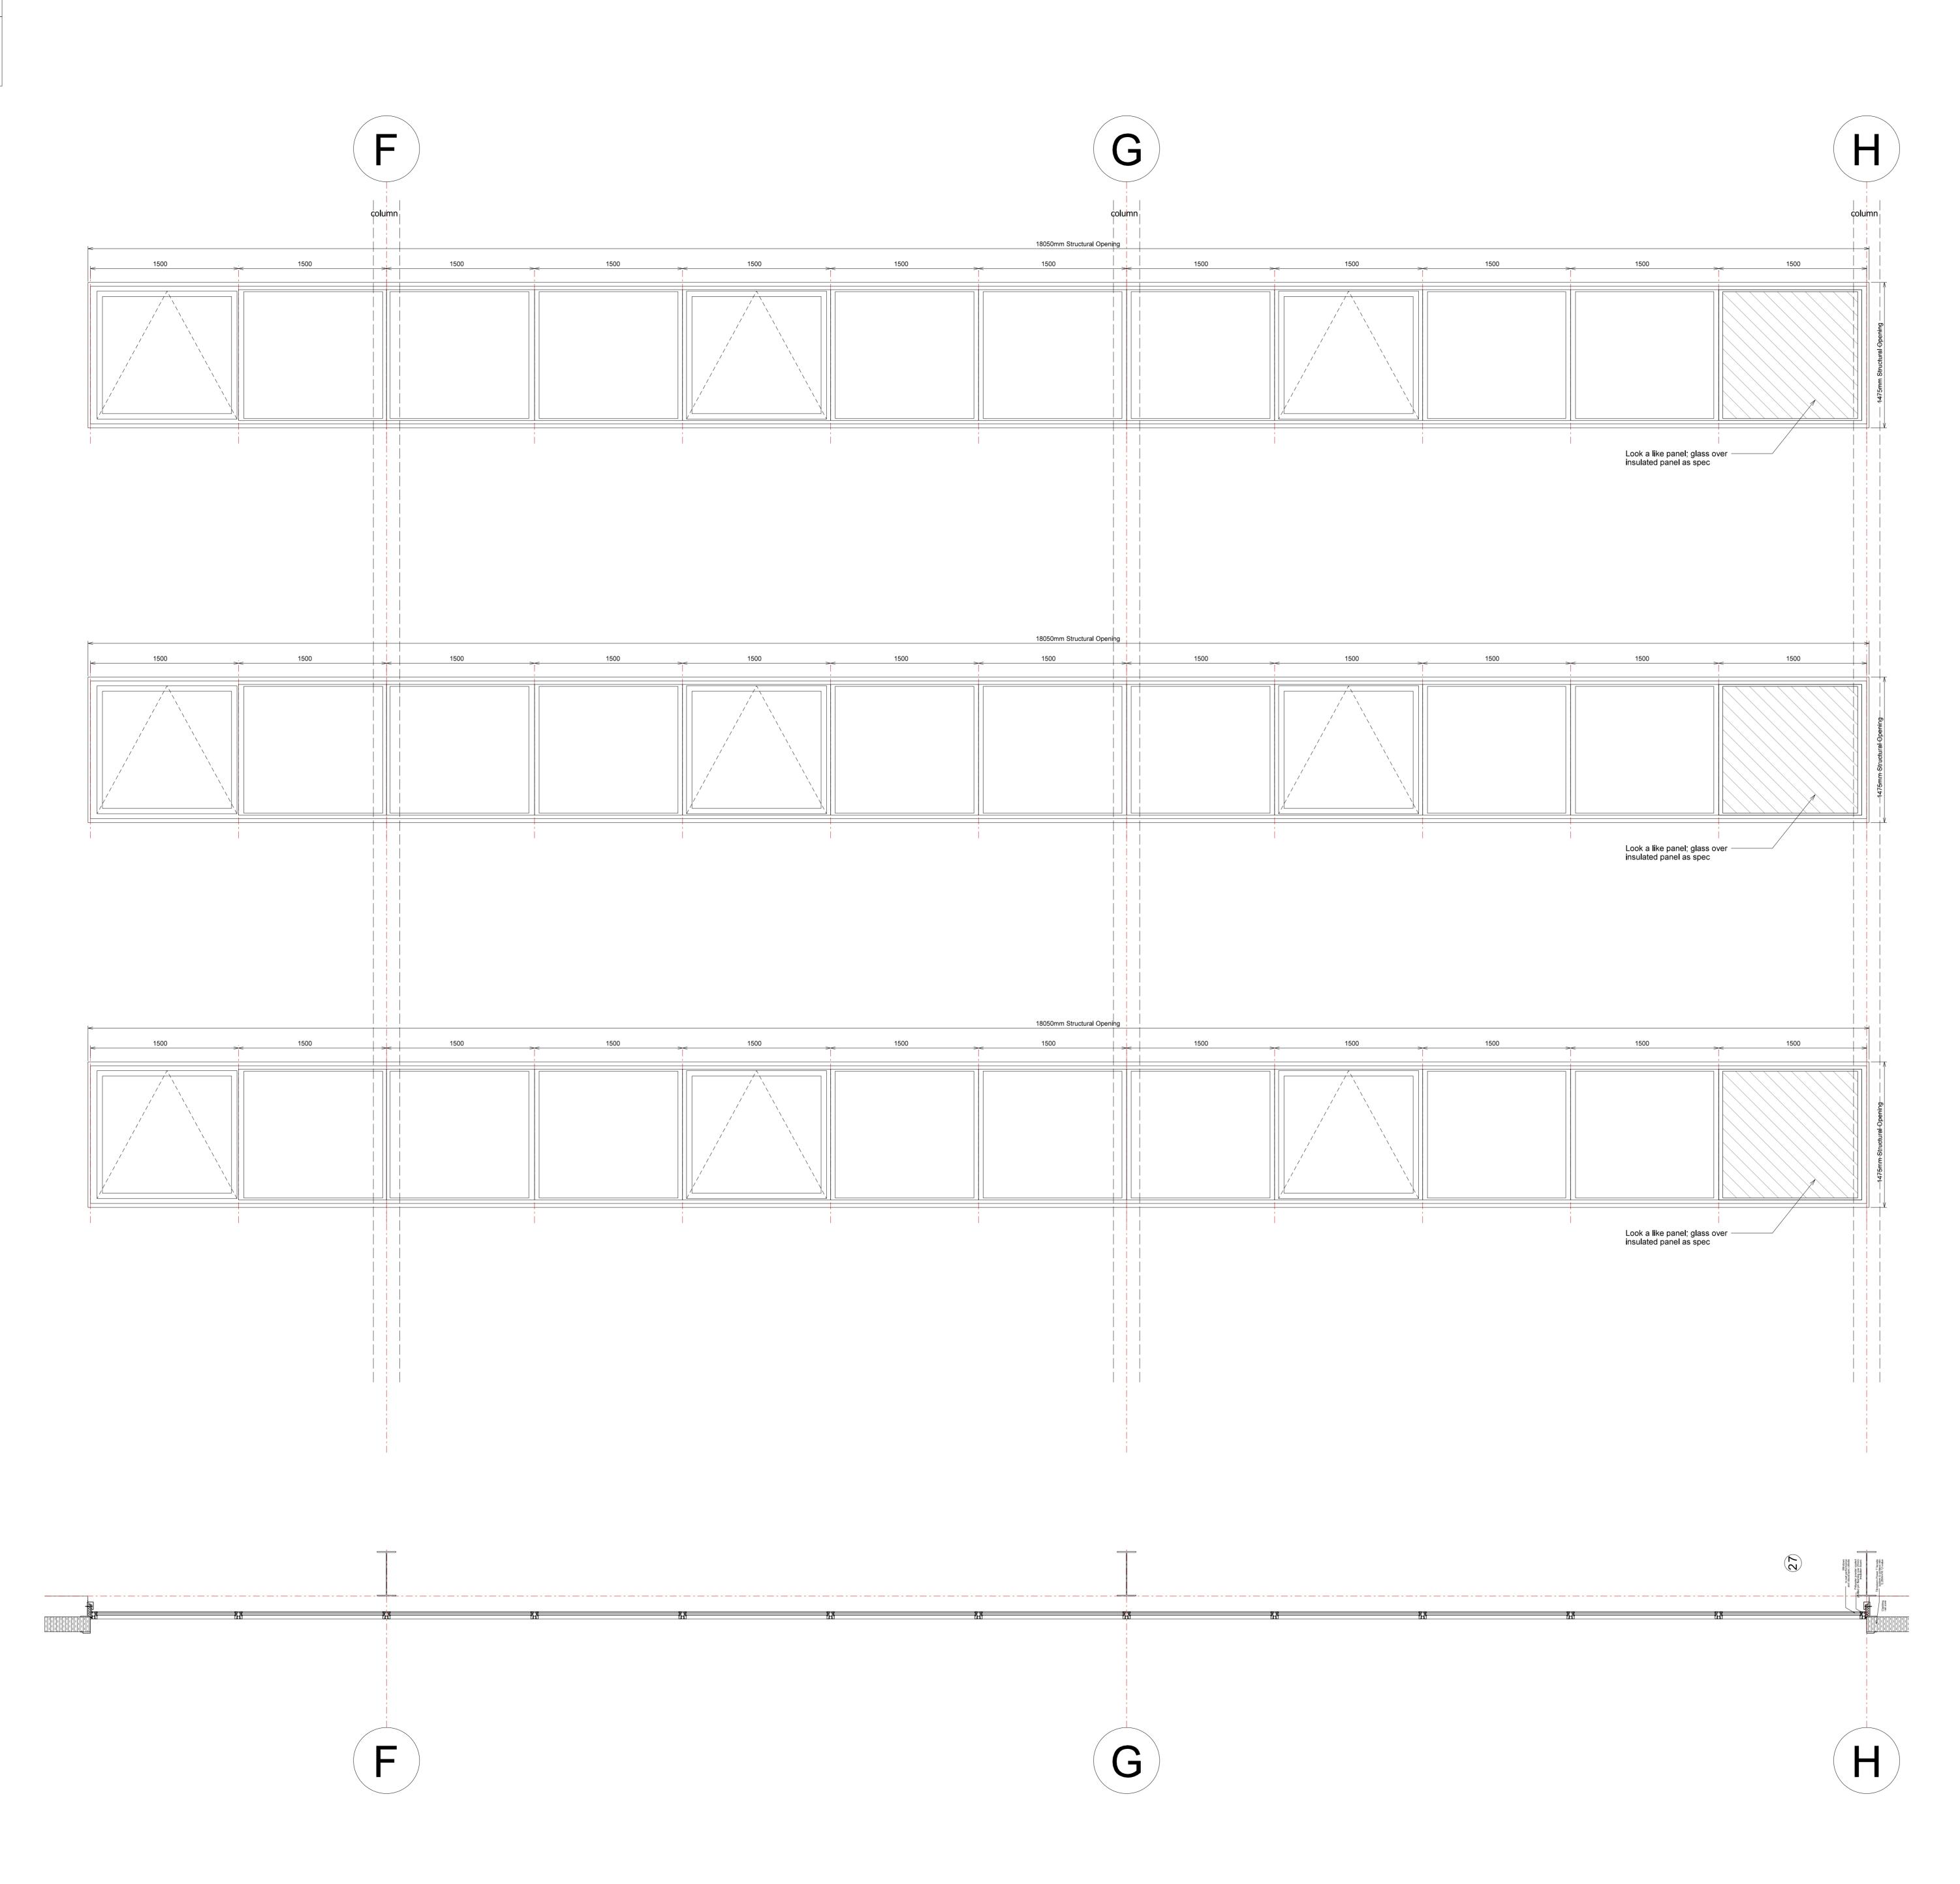

All dimensions to be checked on site prior to commencement of work.

| В                | Look-a-like window added adjacent to gridline H | CG    | 26.03.19     |
|------------------|-------------------------------------------------|-------|--------------|
| A                | FOR CONSTRUCTION                                | CG    | 18.03.19     |
| Rev              | Description                                     | Chkd  | Date         |
|                  | Peer Ho                                         | lise  | ()           |
|                  | 8 -14 Verulam Str                               |       | ř.           |
|                  | London WC1X                                     | 8LZ   |              |
|                  |                                                 |       | ŭ            |
|                  | tel +44(0)20 7400 2                             | 120   |              |
|                  |                                                 |       | O            |
|                  | enquiries@cornisharchitects.c                   |       | cornisharchi |
|                  | www.cornisharchitects.c                         | com   |              |
|                  |                                                 |       | S            |
|                  |                                                 |       |              |
|                  |                                                 |       | L<br>L       |
|                  |                                                 |       | ŭ            |
| Proje            | ct                                              |       |              |
|                  | PLOT 1B LINK 9                                  |       |              |
|                  | SKIMMINGDISH LA                                 | NE    |              |
|                  | BICESTER                                        |       |              |
| Drg <sup>-</sup> | litle                                           |       |              |
|                  | UNIT 1B WINDOW SCHE                             | EDUL  | E            |
|                  | SHEET 03                                        |       |              |
| Statu            | IS                                              |       |              |
|                  | OR CONSTRUC                                     | ΤIO   | ΟN           |
|                  | 0                                               |       |              |
| Scale            | e Da                                            | ite   |              |
|                  | 1:25 @ A0 1                                     | 8/02, | /2019        |
| Drg I            | <sup>17007</sup> / WD / 4507                    |       | Rev<br>B     |
|                  |                                                 |       |              |