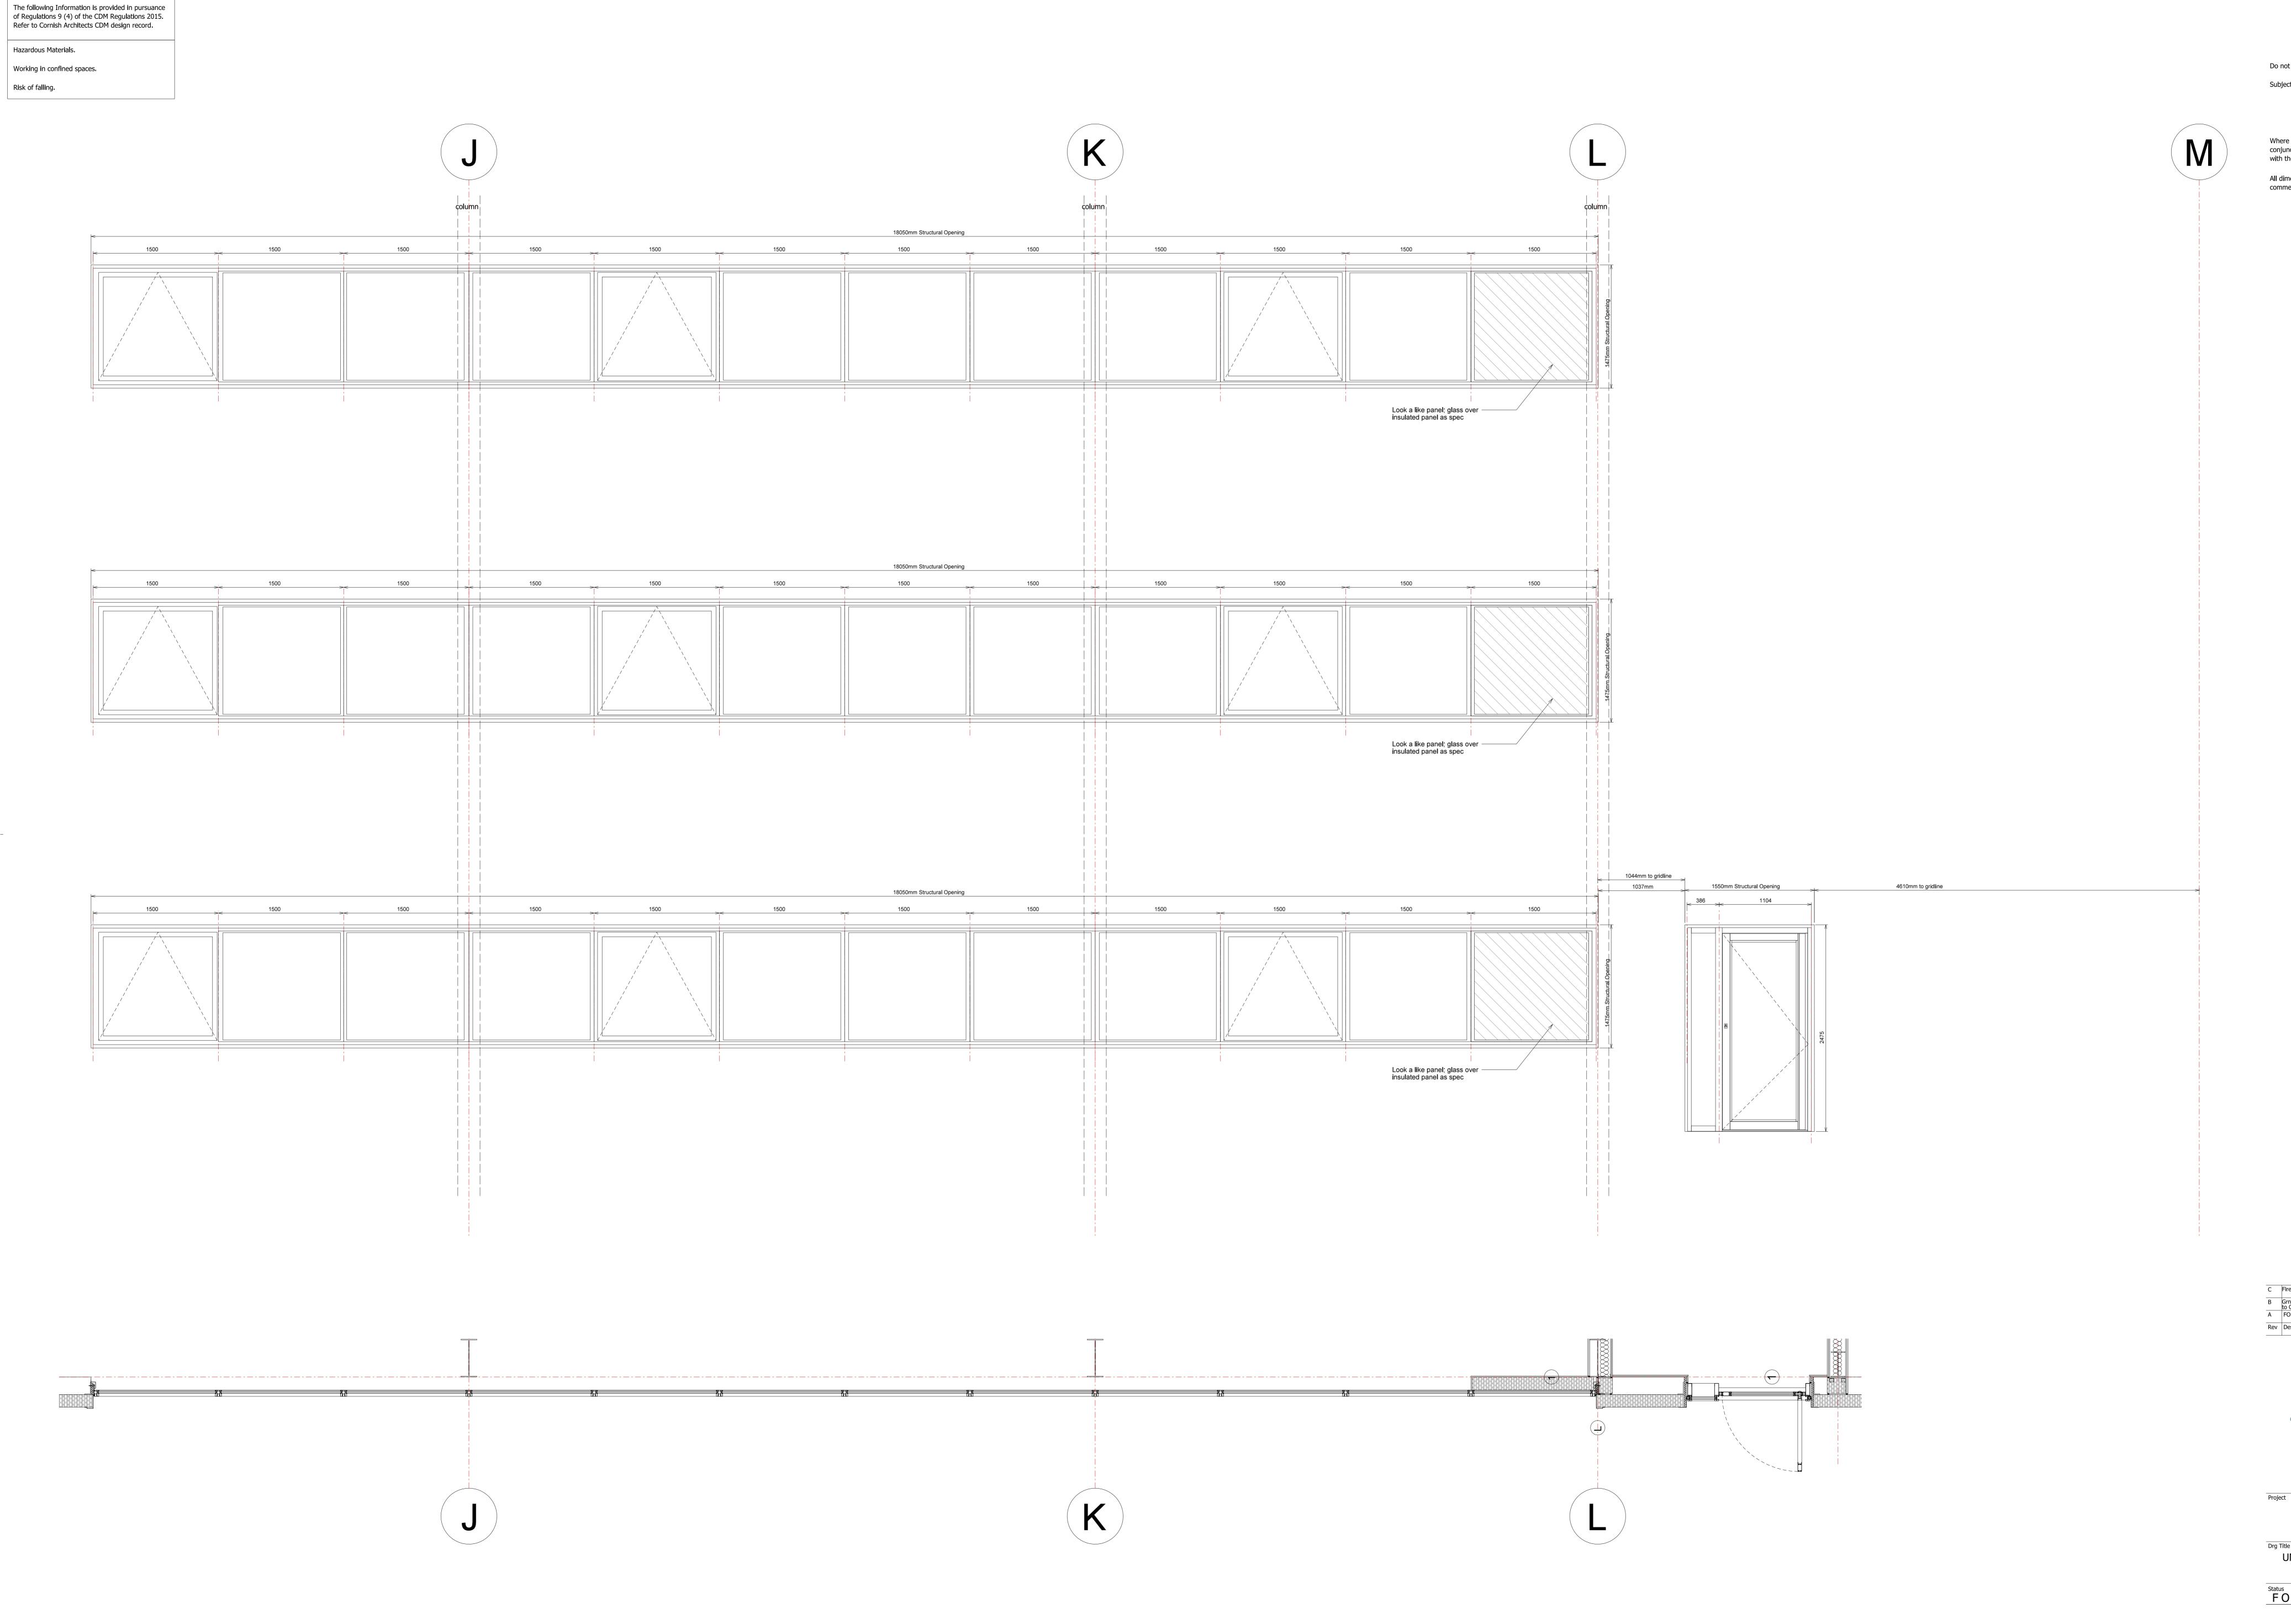

All dimensions to be checked on site prior to commencement of work.

C Fire Exit door updated SM 18.04.19 B Grnd, 1st + 2nd floor opening windows adj to Grid K re-located away from column

A FOR CONSTRUCTION CG 18.03.19 Rev Description Peer House 🕠 8 -14 Verulam Street