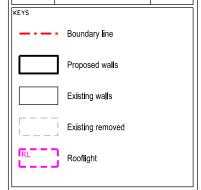

n part is forbidden without written sanction of

All dimensions to be cross-checked on site prior to completing a Building Regulations package, structural engineering, the party wall process and construction.

Print to scale (as actual size)

EXISTING MATERIALS:

Brickwork / Walls - Red brick and stone cladding

Pitched Roof - Clay tiles Flat Roof - Asphalt

Windows - White uPVC windows

Doors - White uPVC glazed doors

RWP / Gutters / Fascia -White uPVC downpipes and guttering and white painted timber fascias

| REV:<br>Rev | Rev Note          | Date     |
|-------------|-------------------|----------|
| -           | Preliminary Issue | 19/03/19 |
| A           | Planning Issue    | 08/05/19 |
|             |                   |          |
|             |                   |          |





PROPOSED TWO STOREY SIDE AND REAR EXTENSION, FRONT PORCH, FLOOR PLAN REDESIGN AND ALL ASSOCIATED WORKS AT 12 MAPLE **AVENUE** 

STATUS PLANNING

VINOD KOTHAPALLE

| ш. | DULIMITAC | TITLE         |
|----|-----------|---------------|
|    | EXISTI    | NG ELEVATIONS |
|    |           |               |

| 1/100 @ A3    | DRAWN<br>HD   |
|---------------|---------------|
| DATE MAY 2019 | CHECKED<br>CM |
|               |               |

| DRAWING NO. | REV. |
|-------------|------|
| 1197 - 04   | А    |