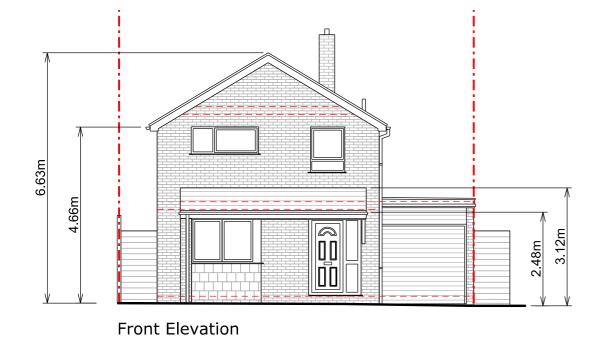

Print to scale (as actual size)

EXISTING MATERIALS:

Brickwork / Walls - Red brick and stone cladding

Pitched Roof - Clay tiles Flat Roof - Asphalt

Windows - White uPVC windows

Doors - White uPVC glazed doors

RWP / Gutters / Fascia -White uPVC downpipes and guttering and white painted timber fascias

| REV: | 1                 | 1        |
|------|-------------------|----------|
| Rev  | Rev Note          | Date     |
| -    | Preliminary Issue | 19/03/19 |
| A    | Planning Issue    | 08/05/19 |
|      |                   |          |
|      |                   |          |
|      |                   |          |