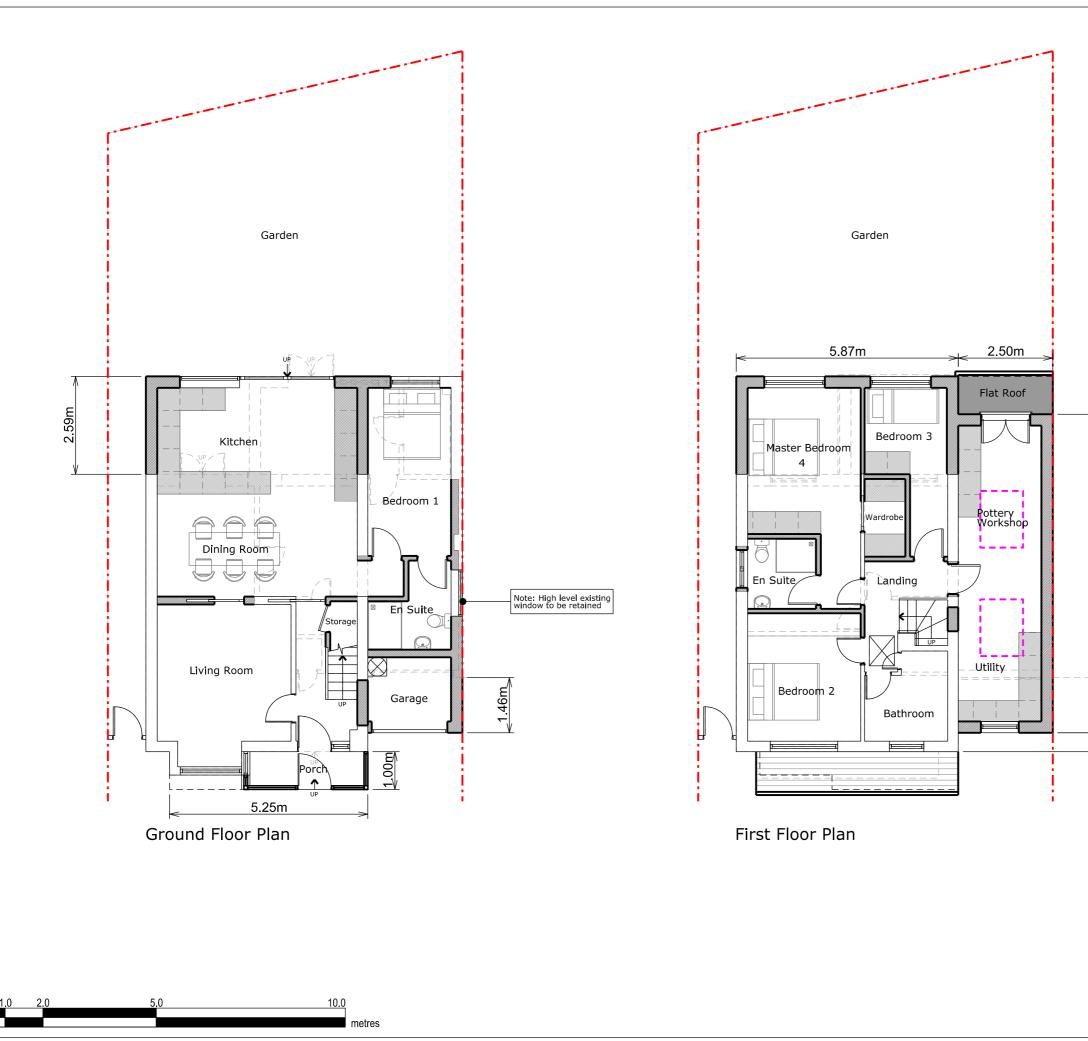

| Copyright in design and this drawing is the property of Resi.                         |                                                                                                     |                 |              |
|---------------------------------------------------------------------------------------|-----------------------------------------------------------------------------------------------------|-----------------|--------------|
| Reproduction in whole or in part is<br>forbidden without written sanction of<br>Resi. |                                                                                                     |                 |              |
| site prio<br>Regulati                                                                 | nsions to be cross-o<br>r to completing a B<br>ons package, struct<br>ring, the party wall<br>tion. | uildii<br>:ural | ng           |
|                                                                                       | scale (as actual size                                                                               | e)              |              |
| NOTES                                                                                 |                                                                                                     |                 |              |
|                                                                                       |                                                                                                     |                 |              |
|                                                                                       |                                                                                                     |                 |              |
| REV:<br>Rev                                                                           | Rev Note                                                                                            |                 | Date         |
| -                                                                                     | Preliminary Issue                                                                                   |                 | 19/03/19     |
| A                                                                                     | Planning Issue                                                                                      |                 | 08/05/19     |
| KEYS                                                                                  |                                                                                                     |                 |              |
|                                                                                       | <ul> <li>Boundary line</li> </ul>                                                                   |                 |              |
| Proposed walls                                                                        |                                                                                                     |                 |              |
| Existing walls                                                                        |                                                                                                     |                 |              |
|                                                                                       | Existing removed                                                                                    |                 |              |
| RL                                                                                    | Rooflight                                                                                           |                 |              |
|                                                                                       | RES                                                                                                 |                 |              |
| REAR EX<br>FLOOR F                                                                    | EED TWO STOREY<br>(TENSION, FRON<br>PLAN REDESIGN /<br>ATED WORKS AT                                | t pc<br>And     | ORCH,<br>ALL |
| status<br>PLANNIN                                                                     | IG                                                                                                  |                 |              |
| CLIENT<br>VINOD K                                                                     | OTHAPALLE                                                                                           |                 |              |
| DRAWING TI                                                                            | FLE<br>ED PLANS                                                                                     |                 |              |
| SCALE 1/100                                                                           | @ A3                                                                                                | DRAW            | N<br>DV      |
| DATE<br>MAY 2                                                                         | -                                                                                                   | СНЕС            |              |
| DRAWING NO                                                                            |                                                                                                     | REV.            |              |
| 1197 -                                                                                | 05                                                                                                  |                 | А            |