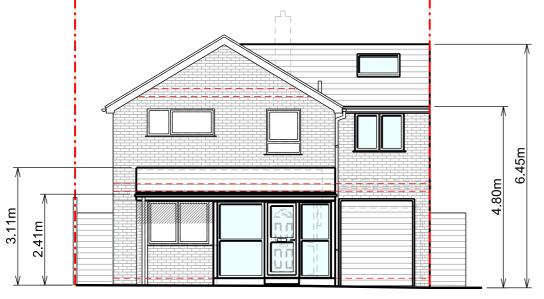

Front Elevation

**Rear Elevation** 

Copyright in design and this drawing is the property of Resi.

Reproduction in whole or in part is forbidden without written sanction of

All dimensions to be cross-checked on site prior to completing a Building Regulations package, structural engineering, the party wall process and construction.

Print to scale (as actual size)

PROPOSED MATERIALS:

Brickwork / Walls - Red brick to match existing

Pitched Roof - Clay tiles to match existing

Windows - White uPVC windows to match existing

Doors - Aluminium glazed doors

RWP / Gutters / Fascia -White uPVC downpipe and guttering and white painted timber fascias

| REV: |                   |          |
|------|-------------------|----------|
| Rev  | Rev Note          | Date     |
| -    | Preliminary Issue | 19/03/19 |
| A    | Planning Issue    | 08/05/19 |
|      |                   |          |
|      |                   |          |
|      |                   |          |
| KEYS |                   |          |