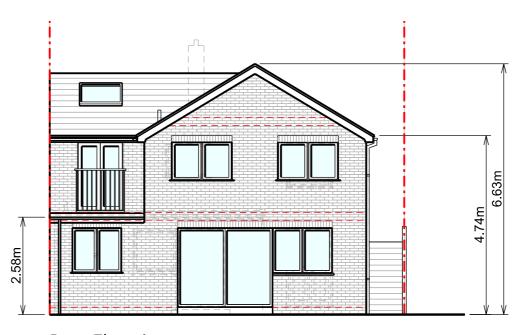

Front Elevation

**Rear Elevation** 

Copyright in design and this drawing is the property of Resi.

Reproduction in whole or in part is forbidden without written sanction of

All dimensions to be cross-checked on site prior to completing a Building Regulations package, structural engineering, the party wall process and construction.

Print to scale (as actual size)

PROPOSED MATERIALS:

Brickwork / Walls - Red brick to match existing

Pitched Roof - Clay tiles to match existing

Windows - White uPVC windows to match existing

Doors - Aluminium glazed doors

RWP / Gutters / Fascia -White uPVC downpipe and guttering and white painted timber fascias

| REV: |                   |          |
|------|-------------------|----------|
| Rev  | Rev Note          | Date     |
| -    | Preliminary Issue | 19/03/19 |
| A    | Planning Issue    | 08/05/19 |
|      |                   |          |
|      |                   |          |
|      |                   |          |
| KEYS |                   |          |