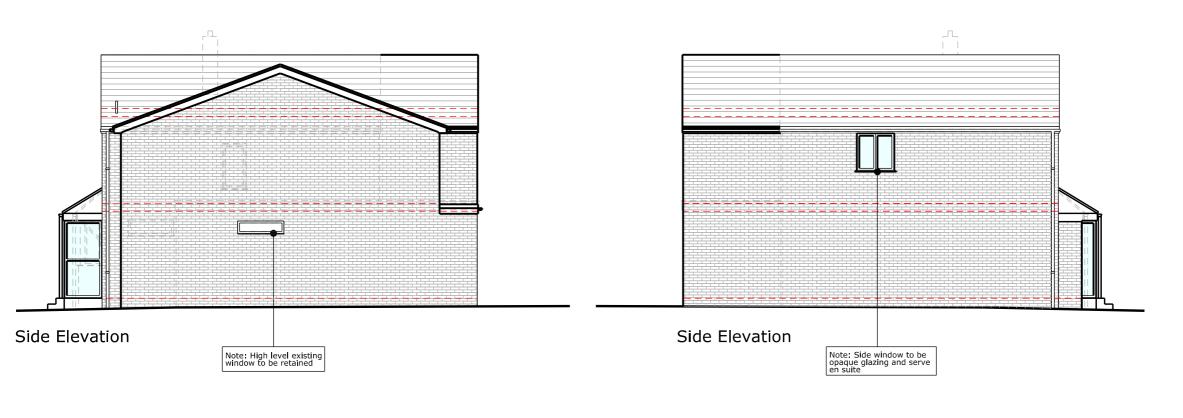

## PROPOSED MATERIALS:

Brickwork / Walls - Red brick to match existing

Pitched Roof - Clay tiles to match existing

Windows - White uPVC windows to match existing

Doors - Aluminium glazed doors

RWP / Gutters / Fascia -White uPVC downpipe and guttering and white painted timber fascias