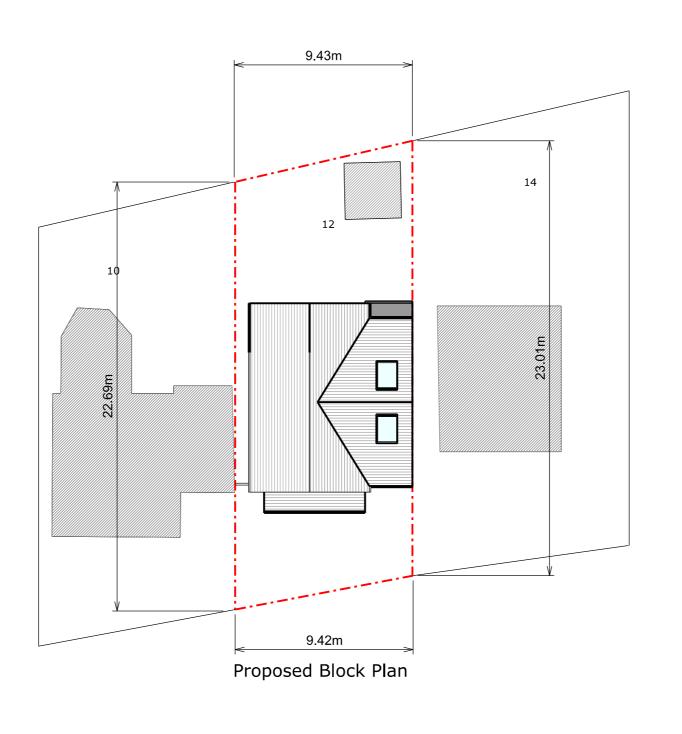

Print to scale (as actual size)

Preliminary Issue 19/03/19 Planning Issue 08/05/19

— - — Boundary line

Proposed walls

Existing walls

PROPOSED TWO STOREY SIDE AND REAR EXTENSION, FRONT PORCH, FLOOR PLAN REDESIGN AND ALL ASSOCIATED WORKS AT 12 MAPLE **AVENUE** 

STATUS PLANNING

VINOD KOTHAPALLE

PROPOSED BLOCK PLAN

DRAWN DV SCALE 1/200 @ A3 CHECKED MAY 2019

1197 - 10