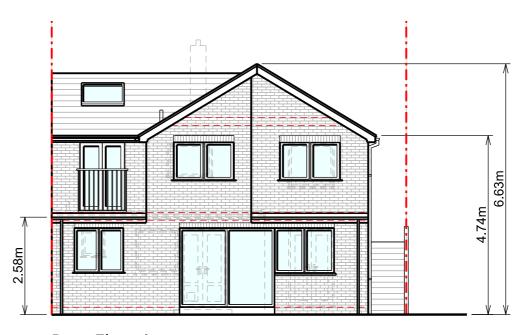

Front Elevation

Rear Elevation

Copyright in design and this drawing is the property of Resi.

Reproduction in whole or in part is forbidden without written sanction of

All dimensions to be cross-checked on site prior to completing a Building Regulations package, structural engineering, the party wall process and construction.

Print to scale (as actual size)

PROPOSED MATERIALS:

Brickwork / Walls - Red brick to match existing

Pitched Roof - Clay tiles to match existing

Windows - White uPVC windows to match existing

Doors - Aluminium glazed doors

RWP / Gutters / Fascia -White uPVC downpipe and guttering and white painted timber fascias

| REV: |                   |          |
|------|-------------------|----------|
| Rev  | Rev Note          | Date     |
| -    | Preliminary Issue | 19/03/19 |
| A    | Planning Issue    | 08/05/19 |
| В    | Planning Revision | 21/06/19 |
|      |                   |          |
|      |                   |          |

PROPOSED TWO STOREY SIDE AND REAR EXTENSION, FRONT PORCH, FLOOR PLAN REDESIGN AND ALL ASSOCIATED WORKS AT 12 MAPLE **AVENUE** 

STATUS PLANNING

CLIENT

VINOD KOTHAPALLE

| ш | DRAWING TITLE       |
|---|---------------------|
| I | PROPOSED ELEVATIONS |
| ı |                     |