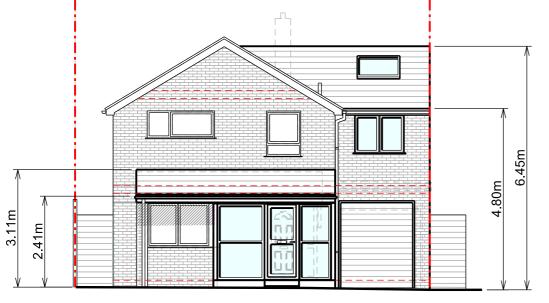

Front Elevation

Rear Elevation

Copyright in design and this drawing is the property of Resi.

Reproduction in whole or in part is forbidden without written sanction of

All dimensions to be cross-checked on site prior to completing a Building Regulations package, structural engineering, the party wall process and construction.

Print to scale (as actual size)

PROPOSED MATERIALS:

Brickwork / Walls - Red brick to match existing

Pitched Roof - Clay tiles to match existing

Windows - White uPVC windows to match existing

Doors - Aluminium glazed doors

RWP / Gutters / Fascia -White uPVC downpipe and guttering and white painted timber fascias

| REV: |                   |          |
|------|-------------------|----------|
| Rev  | Rev Note          | Date     |
| -    | Preliminary Issue | 19/03/19 |
| A    | Planning Issue    | 08/05/19 |
| В    | Planning Revision | 21/06/19 |
|      |                   |          |
|      |                   |          |

PROPOSED TWO STOREY SIDE AND REAR EXTENSION, FRONT PORCH, FLOOR PLAN REDESIGN AND ALL ASSOCIATED WORKS AT 12 MAPLE **AVENUE** 

STATUS PLANNING

CLIENT

VINOD KOTHAPALLE

| ш | DRAWING TITLE       |
|---|---------------------|
| I | PROPOSED ELEVATIONS |
| ı |                     |