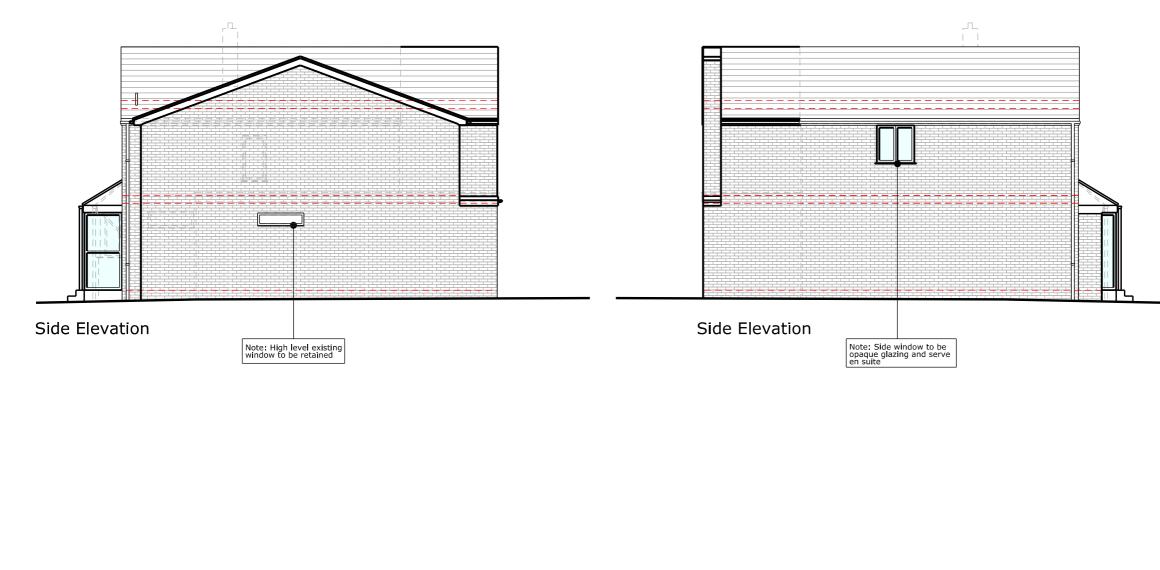

|   | Copyright in design and this drawing is<br>the property of Resi.<br>Reproduction in whole or in part is<br>forbidden without written sanction of<br>Resi.<br>All dimensions to be cross-checked on<br>site prior to completing a Building<br>Regulations package, structural<br>engineering, the party wall process and<br>construction. |                                   |                  |  |
|---|------------------------------------------------------------------------------------------------------------------------------------------------------------------------------------------------------------------------------------------------------------------------------------------------------------------------------------------|-----------------------------------|------------------|--|
|   |                                                                                                                                                                                                                                                                                                                                          |                                   |                  |  |
|   |                                                                                                                                                                                                                                                                                                                                          |                                   |                  |  |
|   | Print to scale (as actual size)                                                                                                                                                                                                                                                                                                          |                                   |                  |  |
|   | PROPOSED MATERIALS:                                                                                                                                                                                                                                                                                                                      |                                   |                  |  |
|   | Brickwork / Walls - Red brick to match existing                                                                                                                                                                                                                                                                                          |                                   |                  |  |
|   | Pitched Roof - Clay tiles to match existing                                                                                                                                                                                                                                                                                              |                                   |                  |  |
|   | Windows - White uPVC windows to match existing                                                                                                                                                                                                                                                                                           |                                   |                  |  |
|   | Doors - Aluminium glazed doors                                                                                                                                                                                                                                                                                                           |                                   |                  |  |
|   | RWP / Gutters / Fascia -White uPVC<br>downpipe and guttering and white<br>painted timber fascias                                                                                                                                                                                                                                         |                                   |                  |  |
|   | REV:                                                                                                                                                                                                                                                                                                                                     | Boy Noto                          | Doto             |  |
|   | Rev                                                                                                                                                                                                                                                                                                                                      | Rev Note<br>Preliminary Issue     | Date<br>19/03/19 |  |
|   | A                                                                                                                                                                                                                                                                                                                                        | Planning Issue                    | 08/05/19         |  |
|   | в                                                                                                                                                                                                                                                                                                                                        | Planning Revision                 | 21/06/19         |  |
|   |                                                                                                                                                                                                                                                                                                                                          |                                   |                  |  |
|   |                                                                                                                                                                                                                                                                                                                                          |                                   |                  |  |
|   | KEYS                                                                                                                                                                                                                                                                                                                                     |                                   |                  |  |
|   |                                                                                                                                                                                                                                                                                                                                          | <ul> <li>Boundary line</li> </ul> |                  |  |
|   |                                                                                                                                                                                                                                                                                                                                          | Proposed walls                    |                  |  |
|   |                                                                                                                                                                                                                                                                                                                                          | Existing walls                    |                  |  |
|   |                                                                                                                                                                                                                                                                                                                                          | Existing removed                  |                  |  |
| _ | RL                                                                                                                                                                                                                                                                                                                                       | Rooflight                         |                  |  |
| - |                                                                                                                                                                                                                                                                                                                                          | RES                               | <b>;</b>         |  |
|   | JOB TITLE<br>PROPOSED TWO STOREY SIDE AND<br>REAR EXTENSION, FRONT PORCH,                                                                                                                                                                                                                                                                |                                   |                  |  |
|   | FLOOR PLAN REDESIGN AND ALL<br>ASSOCIATED WORKS AT 12 MAPLE<br>AVENUE                                                                                                                                                                                                                                                                    |                                   |                  |  |
| - | STATUS<br>PLANNING                                                                                                                                                                                                                                                                                                                       |                                   |                  |  |
|   | CLIENT<br>VINOD KOTHAPALLE                                                                                                                                                                                                                                                                                                               |                                   |                  |  |
|   | DRAWING TITLE<br>PROPOSED ELEVATIONS                                                                                                                                                                                                                                                                                                     |                                   |                  |  |
| - | SCALE<br>1/100                                                                                                                                                                                                                                                                                                                           | @ Δ3                              |                  |  |
| - | DATE                                                                                                                                                                                                                                                                                                                                     | -                                 | DV<br>CHECKED    |  |
| - | MAY 2                                                                                                                                                                                                                                                                                                                                    |                                   | CM<br>REV.       |  |
|   | 1197 -                                                                                                                                                                                                                                                                                                                                   |                                   | B                |  |