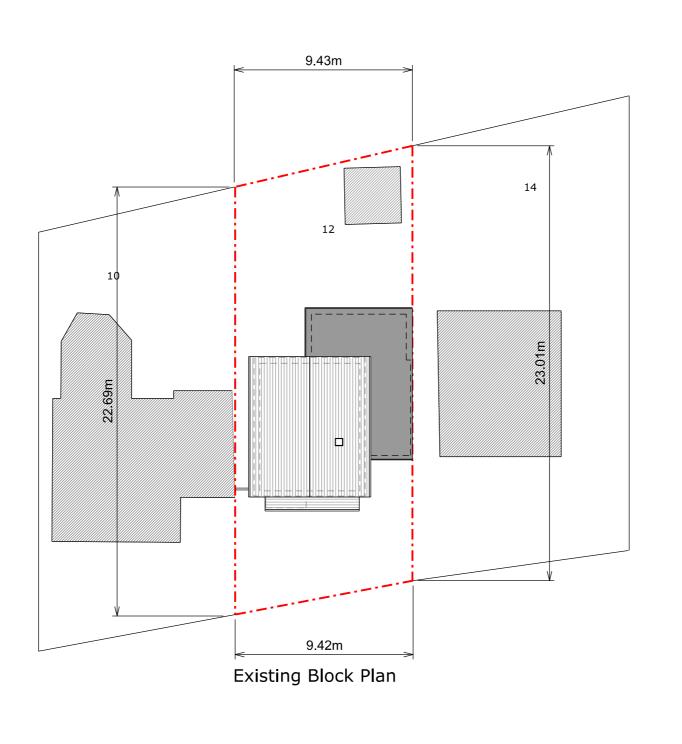

— - — Boundary line

Proposed walls

Existing walls

PROPOSED TWO STOREY SIDE AND REAR EXTENSION, FRONT PORCH, FLOOR PLAN REDESIGN AND ALL ASSOCIATED WORKS AT 12 MAPLE **AVENUE** 

STATUS PLANNING

VINOD KOTHAPALLE

EXISTING BLOCK PLAN

| 1/200 @ A3    | HD HD   |
|---------------|---------|
| DATE MAY 2019 | CHECKED |

| DRAWING NO. | REV. |
|-------------|------|
| 1197 - 09   | Α    |