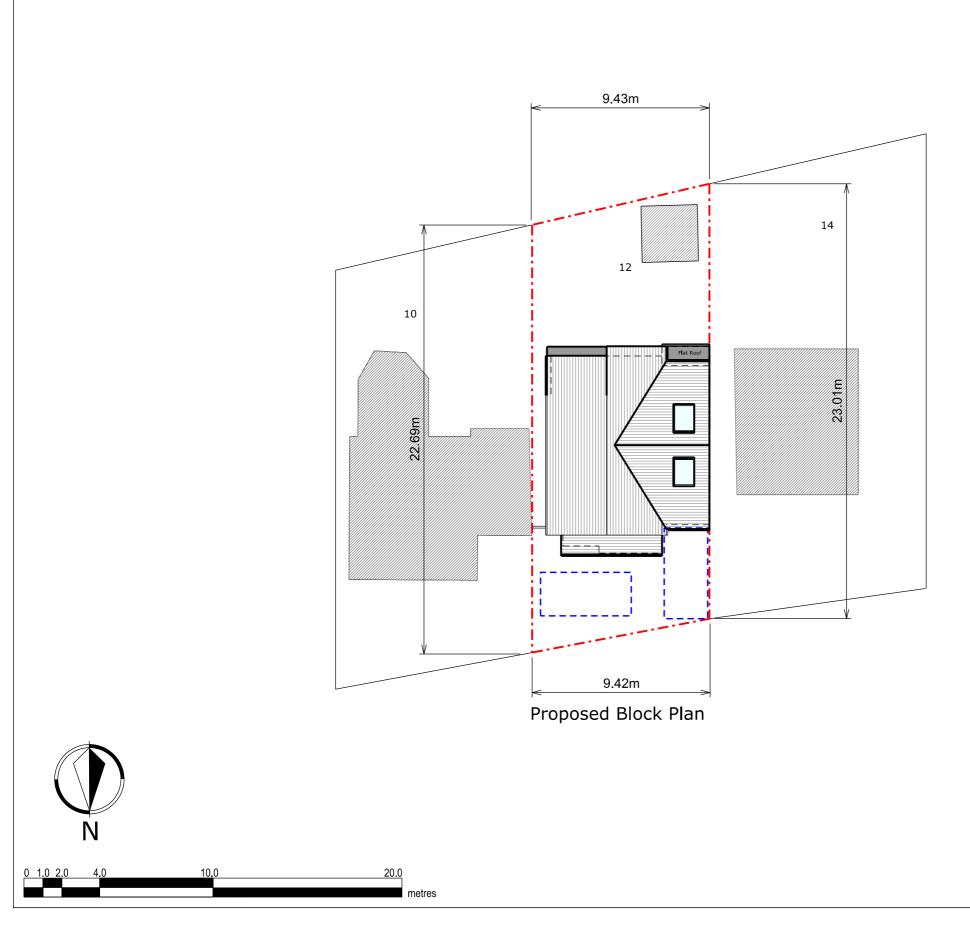

|                                                                                                                                                                             | Copyright in design and this drawing is the property of Resi. |      |          |  |
|-----------------------------------------------------------------------------------------------------------------------------------------------------------------------------|---------------------------------------------------------------|------|----------|--|
| Reproduction in whole or in part is<br>forbidden without written sanction of<br>Resi.                                                                                       |                                                               |      |          |  |
| All dimensions to be cross-checked on<br>site prior to completing a Building<br>Regulations package, structural<br>engineering, the party wall process and<br>construction. |                                                               |      |          |  |
| Print to scale (as actual size)                                                                                                                                             |                                                               |      |          |  |
| NOTES                                                                                                                                                                       |                                                               |      |          |  |
|                                                                                                                                                                             |                                                               |      |          |  |
|                                                                                                                                                                             |                                                               |      |          |  |
| REV:<br>Rev                                                                                                                                                                 | Rev Note                                                      |      | Date     |  |
| -                                                                                                                                                                           | Preliminary Issue                                             |      | 19/03/19 |  |
| A                                                                                                                                                                           | Planning Issue                                                |      | 08/05/19 |  |
| A                                                                                                                                                                           | Planning Issue                                                |      | 21/06/19 |  |
| Boundary line                                                                                                                                                               |                                                               |      |          |  |
| Proposed walls                                                                                                                                                              |                                                               |      |          |  |
| Existing walls                                                                                                                                                              |                                                               |      |          |  |
| Existing removed                                                                                                                                                            |                                                               |      |          |  |
| RL Rooflight                                                                                                                                                                |                                                               |      |          |  |
| RESI                                                                                                                                                                        |                                                               |      |          |  |
| JOB TITLE<br>PROPOSED TWO STOREY SIDE AND<br>REAR EXTENSION, FRONT PORCH,<br>FLOOR PLAN REDESIGN AND ALL<br>ASSOCIATED WORKS AT 12 MAPLE<br>AVENUE                          |                                                               |      |          |  |
| STATUS<br>PLANNIN                                                                                                                                                           | IG                                                            |      |          |  |
| CLIENT<br>VINOD KOTHAPALLE                                                                                                                                                  |                                                               |      |          |  |
| DRAWING TITLE<br>PROPOSED BLOCK PLAN                                                                                                                                        |                                                               |      |          |  |
| SCALE 1/200                                                                                                                                                                 | @ A3                                                          | DRAW | N DV     |  |
| DATE                                                                                                                                                                        | -                                                             |      |          |  |
| DRAWING NO                                                                                                                                                                  |                                                               | REV. |          |  |
| 1197 -                                                                                                                                                                      | 10                                                            |      | В        |  |