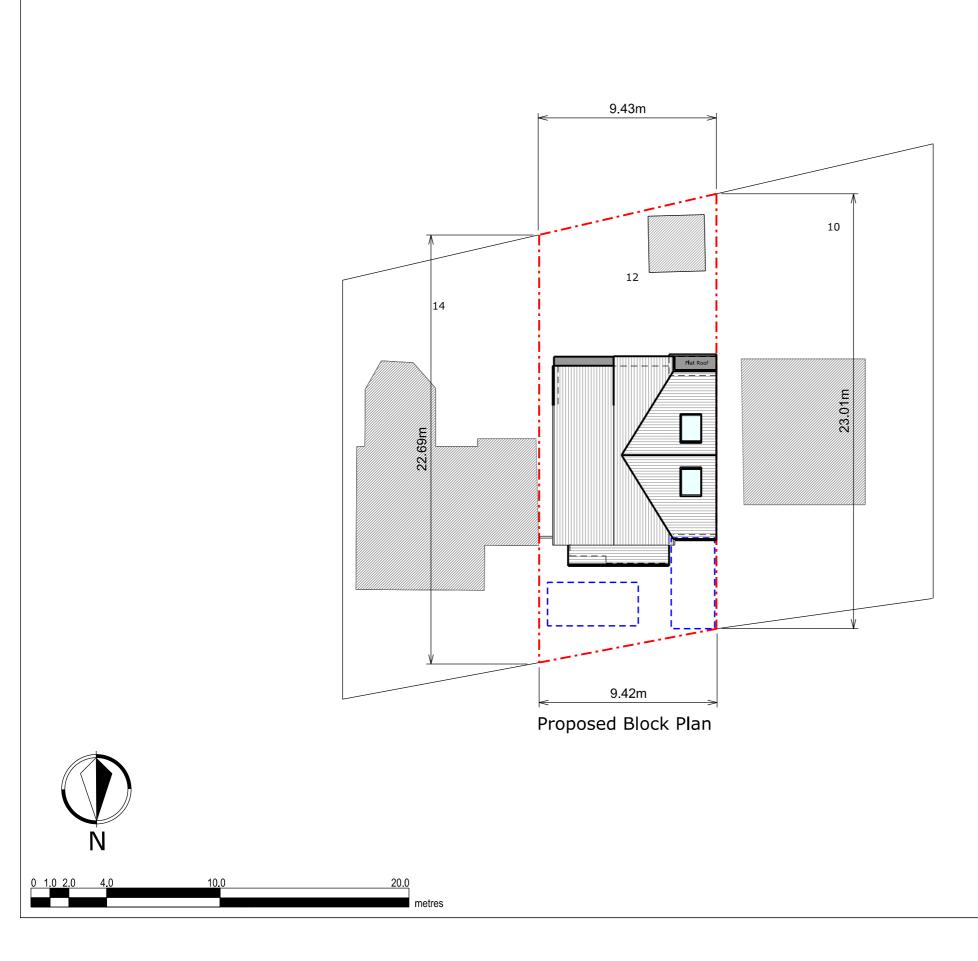

|                                                                                                                                                                             | nt in design and this<br>erty of Resi.                              | s dra       | wing is              |  |  |
|-----------------------------------------------------------------------------------------------------------------------------------------------------------------------------|---------------------------------------------------------------------|-------------|----------------------|--|--|
| Reproduction in whole or in part is<br>forbidden without written sanction of<br>Resi.                                                                                       |                                                                     |             |                      |  |  |
| All dimensions to be cross-checked on<br>site prior to completing a Building<br>Regulations package, structural<br>engineering, the party wall process and<br>construction. |                                                                     |             |                      |  |  |
| Print to                                                                                                                                                                    | Print to scale (as actual size)                                     |             |                      |  |  |
| NOTES                                                                                                                                                                       |                                                                     |             |                      |  |  |
| REV:                                                                                                                                                                        |                                                                     |             |                      |  |  |
| Rev                                                                                                                                                                         | Rev Note                                                            |             | Date                 |  |  |
| A                                                                                                                                                                           | Preliminary Issue<br>Planning Issue                                 |             | 19/03/19<br>08/05/19 |  |  |
| В                                                                                                                                                                           | Planning Issue                                                      |             | 21/06/19             |  |  |
| с                                                                                                                                                                           | Annotations Changed                                                 |             | 01/07/19             |  |  |
| Boundary line Proposed walls Existing walls Existing removed RL Rooflight                                                                                                   |                                                                     |             |                      |  |  |
|                                                                                                                                                                             | RES                                                                 |             |                      |  |  |
| REAR EX<br>FLOOR F                                                                                                                                                          | ED TWO STOREN<br>(TENSION, FRON<br>PLAN REDESIGN /<br>ATED WORKS AT | T PC<br>AND | ORCH,<br>ALL         |  |  |
|                                                                                                                                                                             | IG                                                                  |             |                      |  |  |
| CLIENT<br>VINOD KOTHAPALLE                                                                                                                                                  |                                                                     |             |                      |  |  |
| DRAWING TITLE<br>PROPOSED BLOCK PLAN                                                                                                                                        |                                                                     |             |                      |  |  |
| SCALE 1/200                                                                                                                                                                 | @ A3                                                                | DRAW        | N DV                 |  |  |
| DATE CHECKED                                                                                                                                                                |                                                                     |             |                      |  |  |
| DRAWING NO                                                                                                                                                                  |                                                                     | REV.        |                      |  |  |
| 1197 -                                                                                                                                                                      | 10                                                                  |             | С                    |  |  |