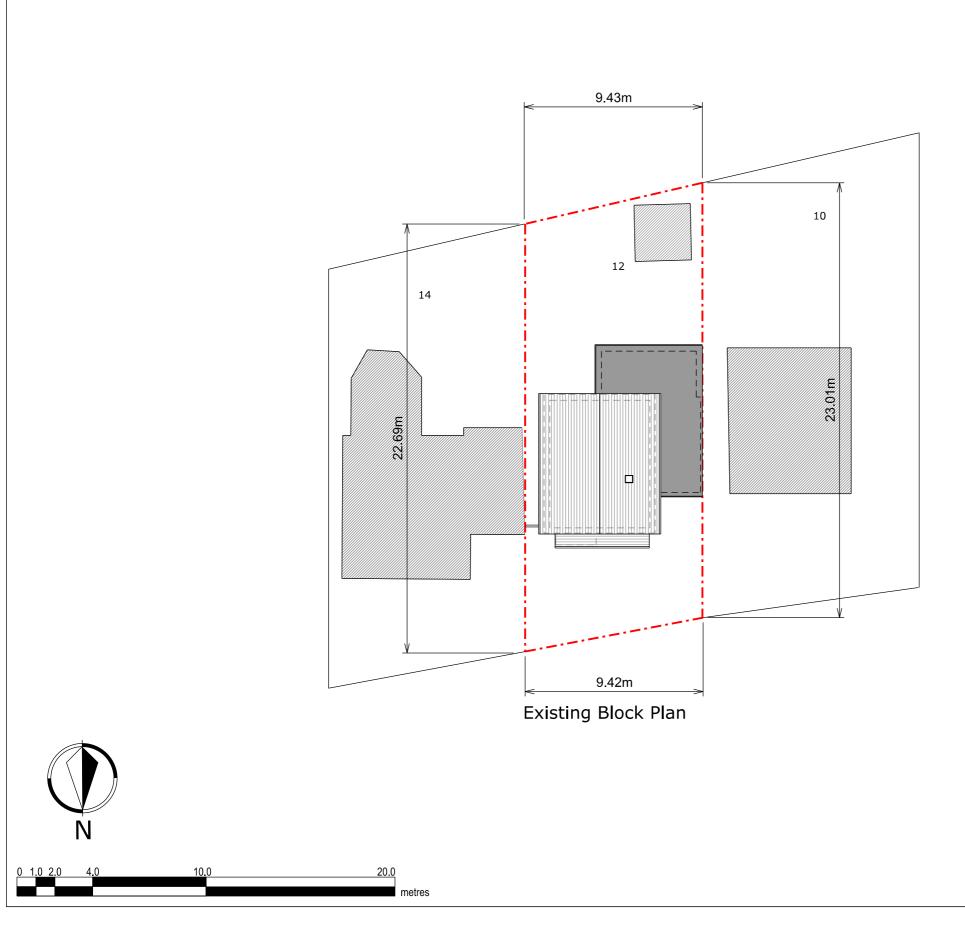

|                                                                                                                                                                             | Copyright in design and this drawing is the property of Resi.                        |      |                      |  |  |  |
|-----------------------------------------------------------------------------------------------------------------------------------------------------------------------------|--------------------------------------------------------------------------------------|------|----------------------|--|--|--|
|                                                                                                                                                                             | Reproduction in whole or in part is<br>forbidden without written sanction of<br>Reci |      |                      |  |  |  |
| All dimensions to be cross-checked on<br>site prior to completing a Building<br>Regulations package, structural<br>engineering, the party wall process and<br>construction. |                                                                                      |      |                      |  |  |  |
| Print to                                                                                                                                                                    | Print to scale (as actual size)                                                      |      |                      |  |  |  |
| NOTES                                                                                                                                                                       | NOTES                                                                                |      |                      |  |  |  |
|                                                                                                                                                                             |                                                                                      |      |                      |  |  |  |
| RE V:                                                                                                                                                                       |                                                                                      |      |                      |  |  |  |
| Rev                                                                                                                                                                         | Rev Note                                                                             |      | Date                 |  |  |  |
|                                                                                                                                                                             | Preliminary Issue<br>Planning Issue                                                  |      | 19/03/19<br>08/05/19 |  |  |  |
| В                                                                                                                                                                           | Annotations Changed                                                                  |      | 01/07/19             |  |  |  |
| Boundary line Proposed walls Existing walls Existing removed Reoflight                                                                                                      |                                                                                      |      |                      |  |  |  |
|                                                                                                                                                                             | RESI                                                                                 |      |                      |  |  |  |
| JOB TITLE<br>PROPOSED TWO STOREY SIDE AND<br>REAR EXTENSION, FRONT PORCH,<br>FLOOR PLAN REDESIGN AND ALL<br>ASSOCIATED WORKS AT 12 MAPLE<br>AVENUE                          |                                                                                      |      |                      |  |  |  |
| STATUS<br>PLANNING                                                                                                                                                          |                                                                                      |      |                      |  |  |  |
| CLIENT<br>VINOD K                                                                                                                                                           | CLIENT<br>VINOD KOTHAPALLE                                                           |      |                      |  |  |  |
| DRAWING TITLE<br>EXISTING BLOCK PLAN                                                                                                                                        |                                                                                      |      |                      |  |  |  |
| SCALE 1/200                                                                                                                                                                 | @ A3                                                                                 | DRAW | N HD                 |  |  |  |
| DATE<br>MAY 2                                                                                                                                                               | DATE CHECKED DV                                                                      |      |                      |  |  |  |
| DRAWING NO                                                                                                                                                                  |                                                                                      | REV. | в                    |  |  |  |
| 1197 -                                                                                                                                                                      | 60                                                                                   |      | В                    |  |  |  |