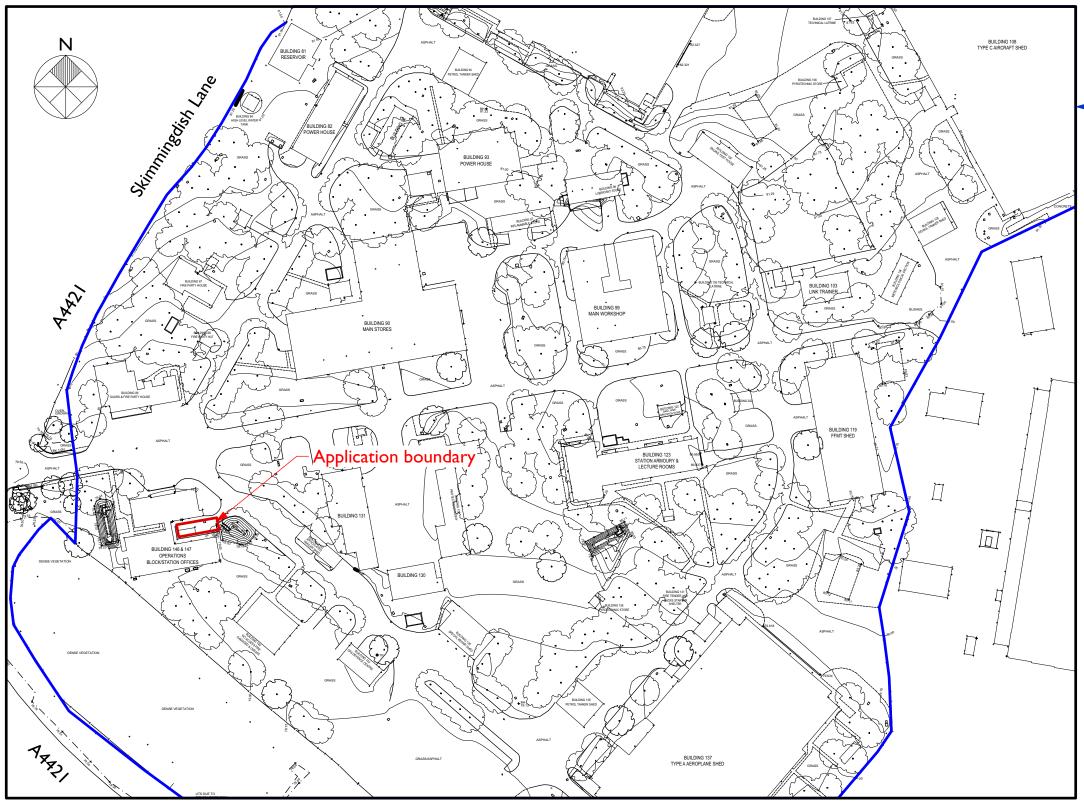

SITE LOCATION PLAN Scale 1:1250

<sup>tes</sup> I. All dimensions to be checked on site prior to proceeding.

- Do not scale from drawing.
- Any discrepancies are to be reported to the Architect by the contractor prior to proceeding.
- Do not assume that the existing building is square, level or plumb.

Project Bicester Heritaş Drawing Title Site Location Pl

| Land in ownership | of | the |
|-------------------|----|-----|
| Applicant         |    |     |

|      | Date                   | Drawn / Chk | Scale @ A3 |
|------|------------------------|-------------|------------|
| age  | Jan 19                 | NB          | 1:1250     |
| Plan | Project Reference 1680 |             |            |
| lan  | Drawing No.<br>PL300   |             | Revision   |
|      |                        |             | B          |