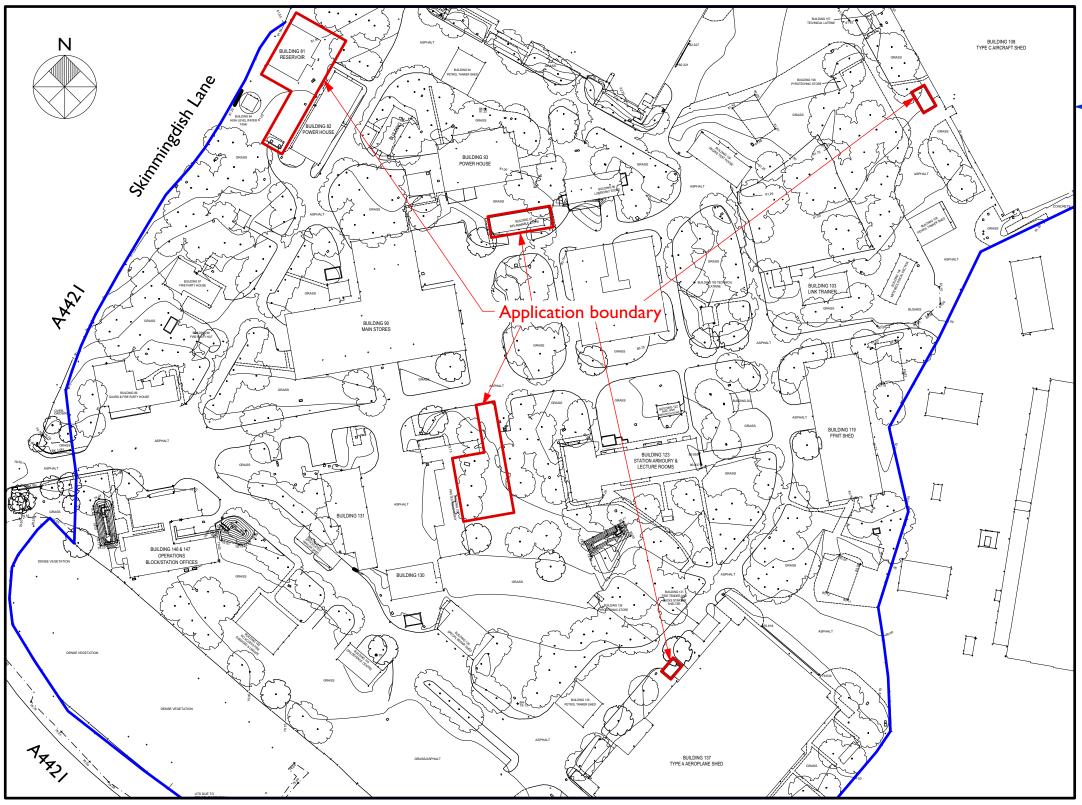

SITE LOCATION PLAN Scale 1:1250

<sup>tes</sup> I. All dimensions to be checked on site prior to proceeding.

- Do not scale from drawing.
- Any discrepancies are to be reported to the Architect by the contractor prior to proceeding.
- Do not assume that the existing building is square, level or plumb.

Project Bicester Heritag Drawing Title Site Location Pla

| Land in ownership | of | the |
|-------------------|----|-----|
| Applicant         |    |     |

| age  | Date              | Drawn / Chk | Scale @ A3 |
|------|-------------------|-------------|------------|
|      | Jan 19            | NB          | 1:1250     |
| Plan | Project Reference |             |            |
|      | Drawing No.<br>Pl | _300        | Revision   |