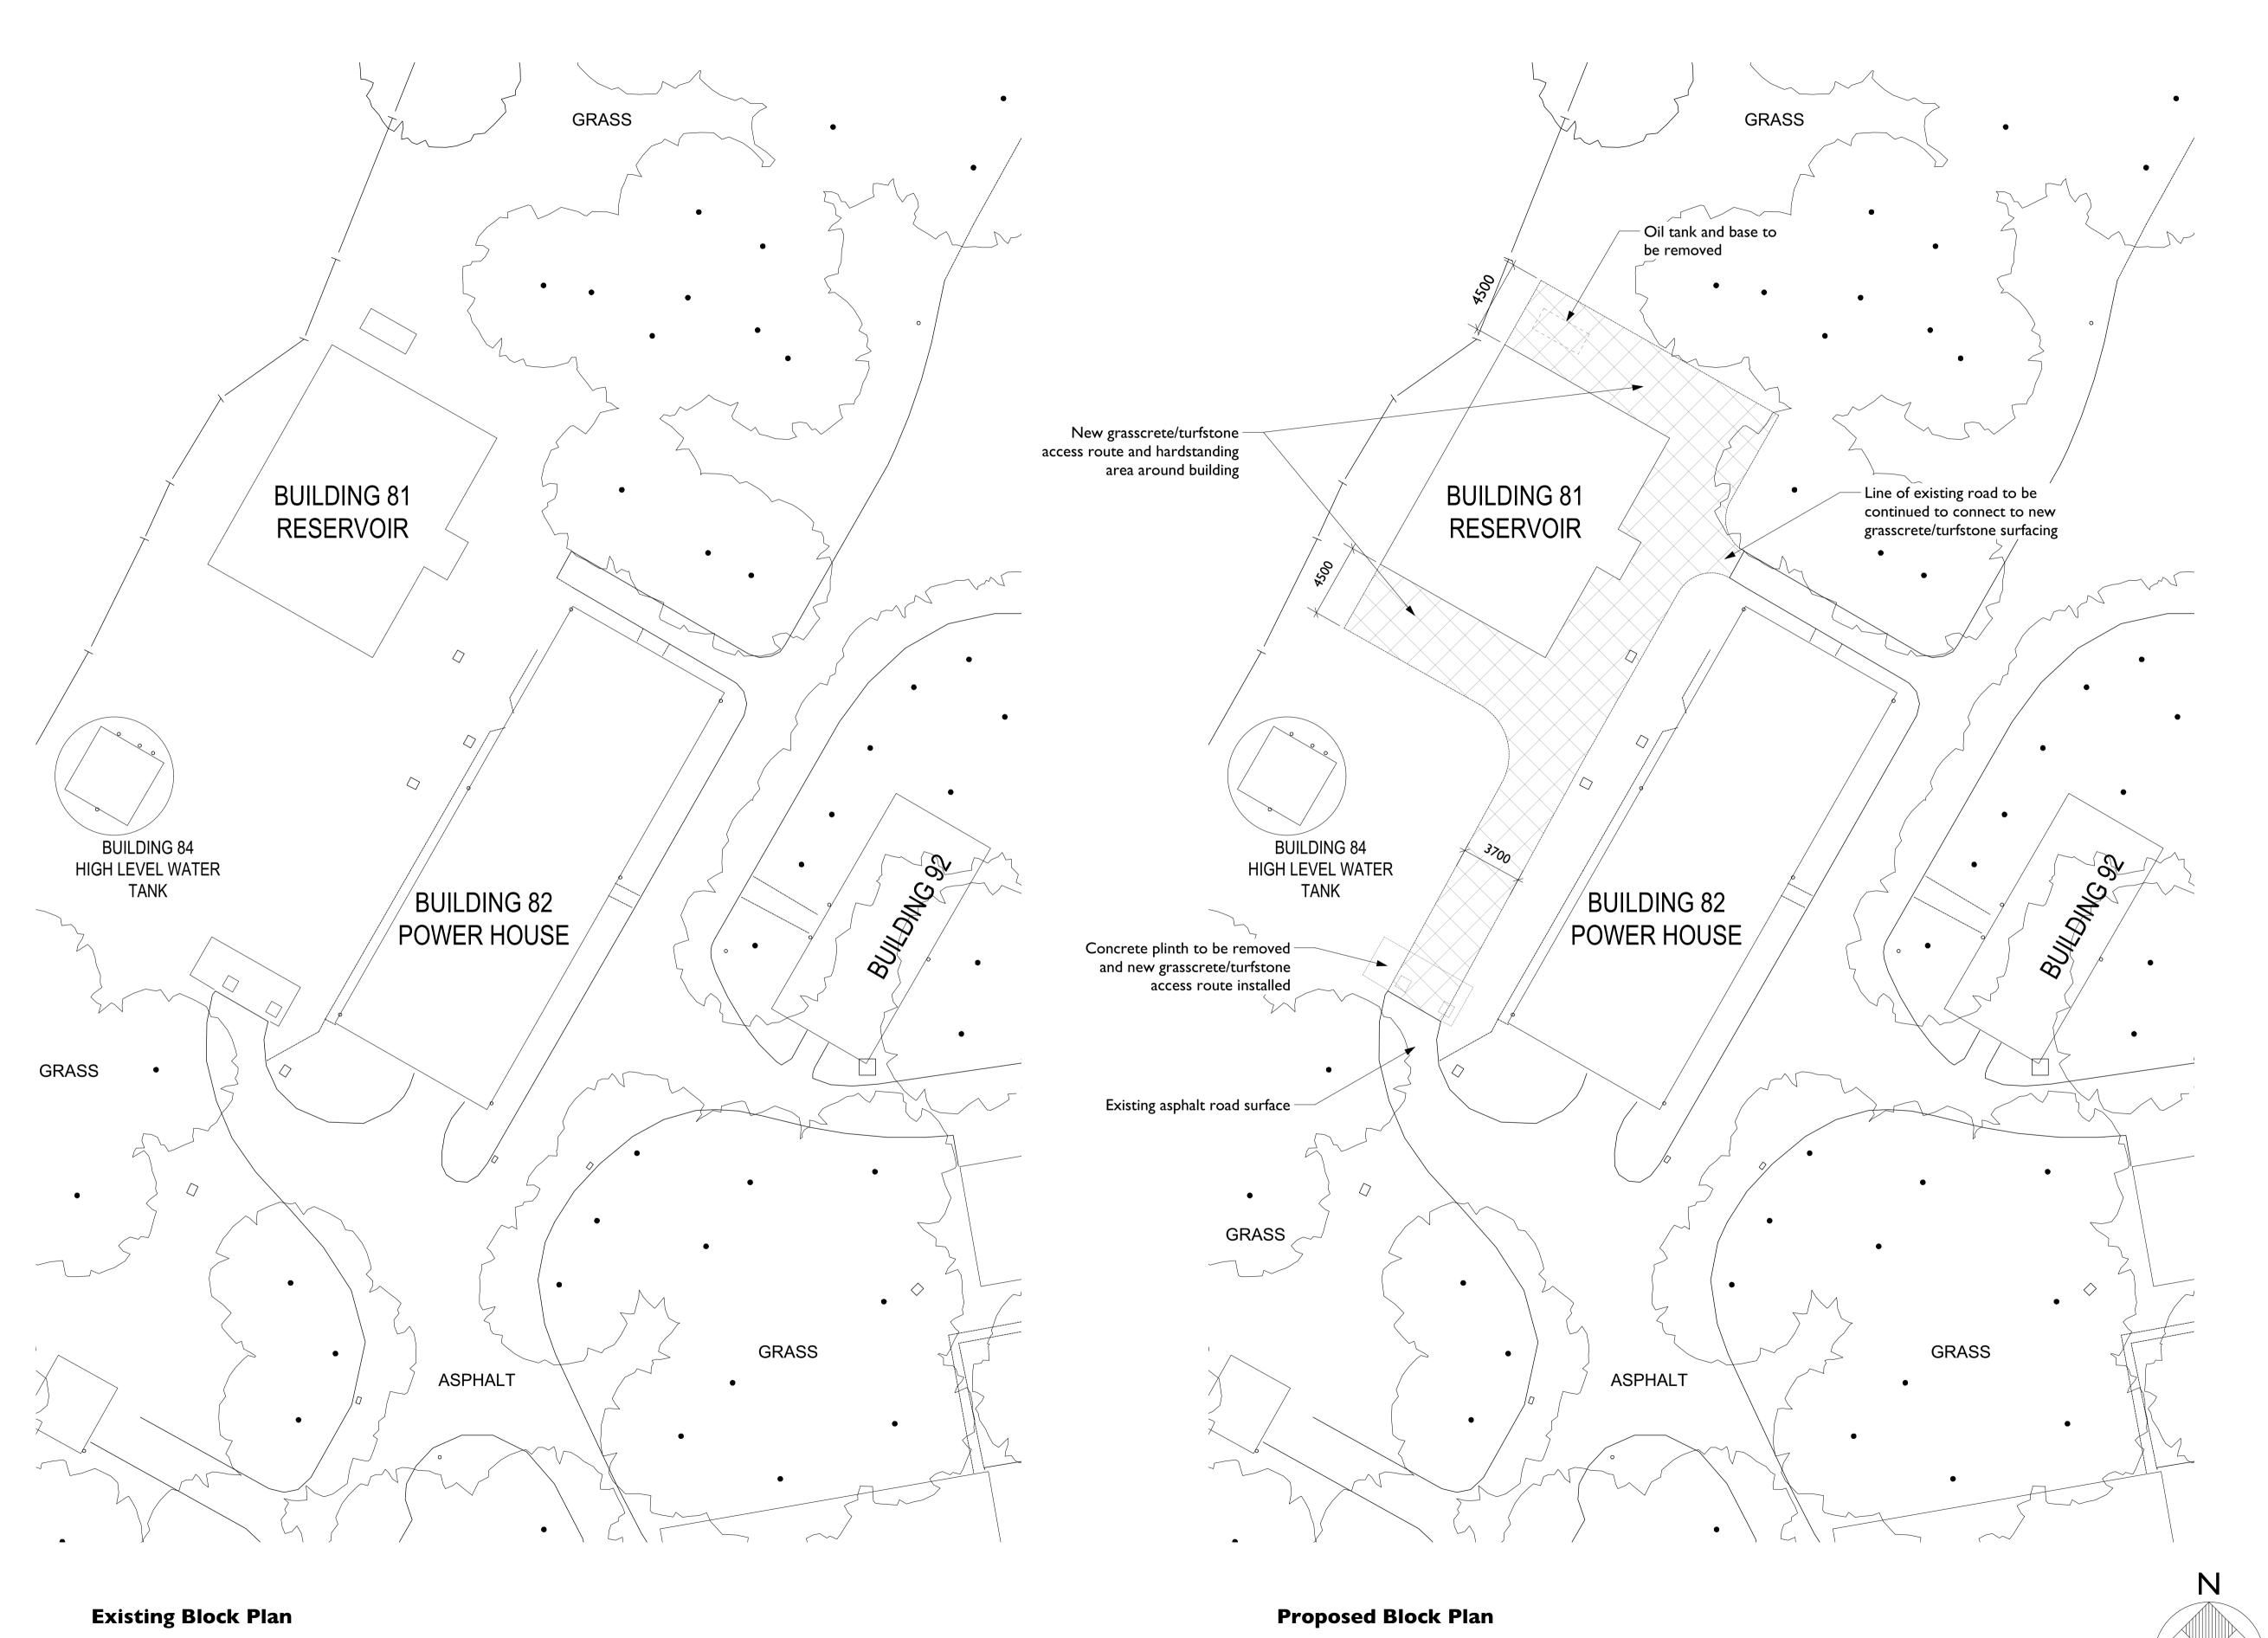

Bicester Heritage

Prawing Title

Building 81 Existing and Proposed Block Plan

| Project Ref.   | 1680           |             |            |     |
|----------------|----------------|-------------|------------|-----|
| Drawn NB       |                | Approved    | Approved . |     |
| Checked .      | Date<br>Jan 19 | Scale at A1 | 1:200      |     |
| Drawing Number |                |             |            | Rev |
|                | PL3 I          | 0           |            |     |