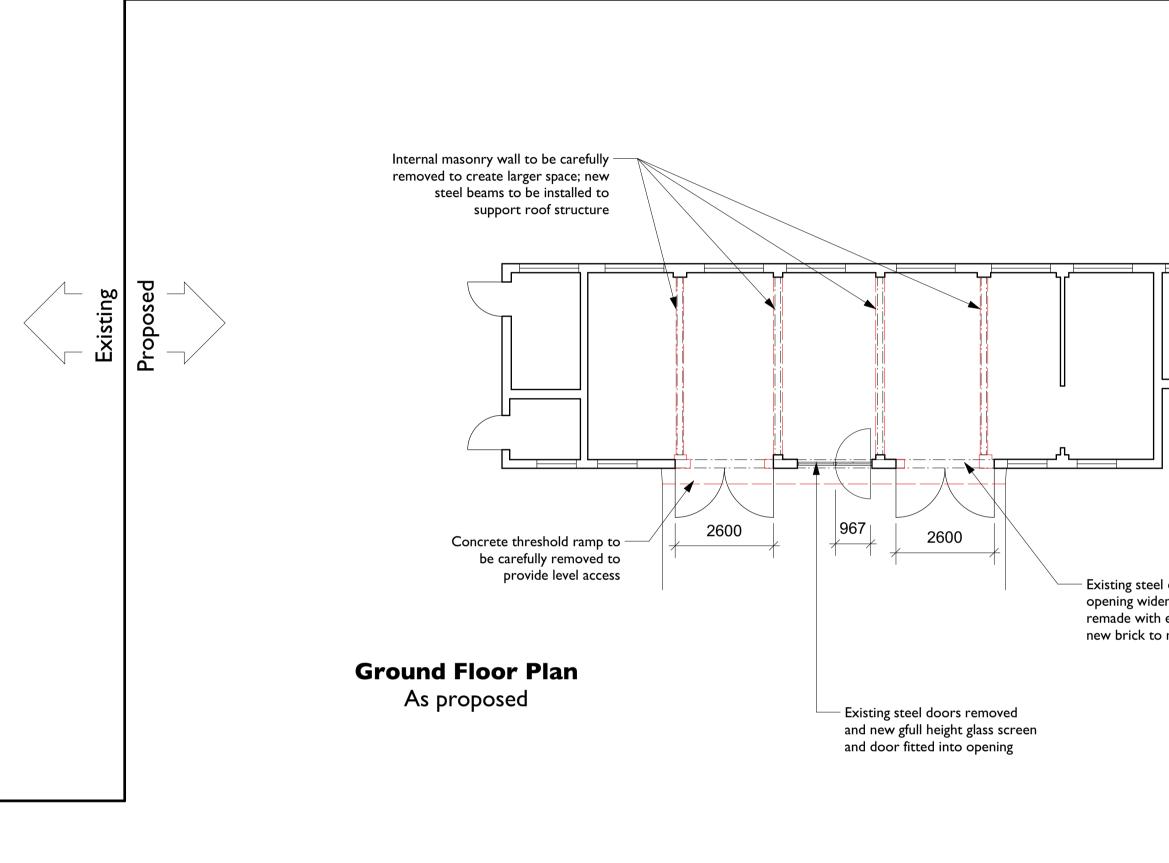

## NOTES

- . All dimensions to be checked on site prior to proceeding.
- 2. Do not scale from drawing.
- 3. Any discrepancies are to be reported to the Architect by the contractor prior to proceeding.
- Do not assume that the existing building is square, level or plumb.
- To be read in conjunction with the schedule of work & specification.