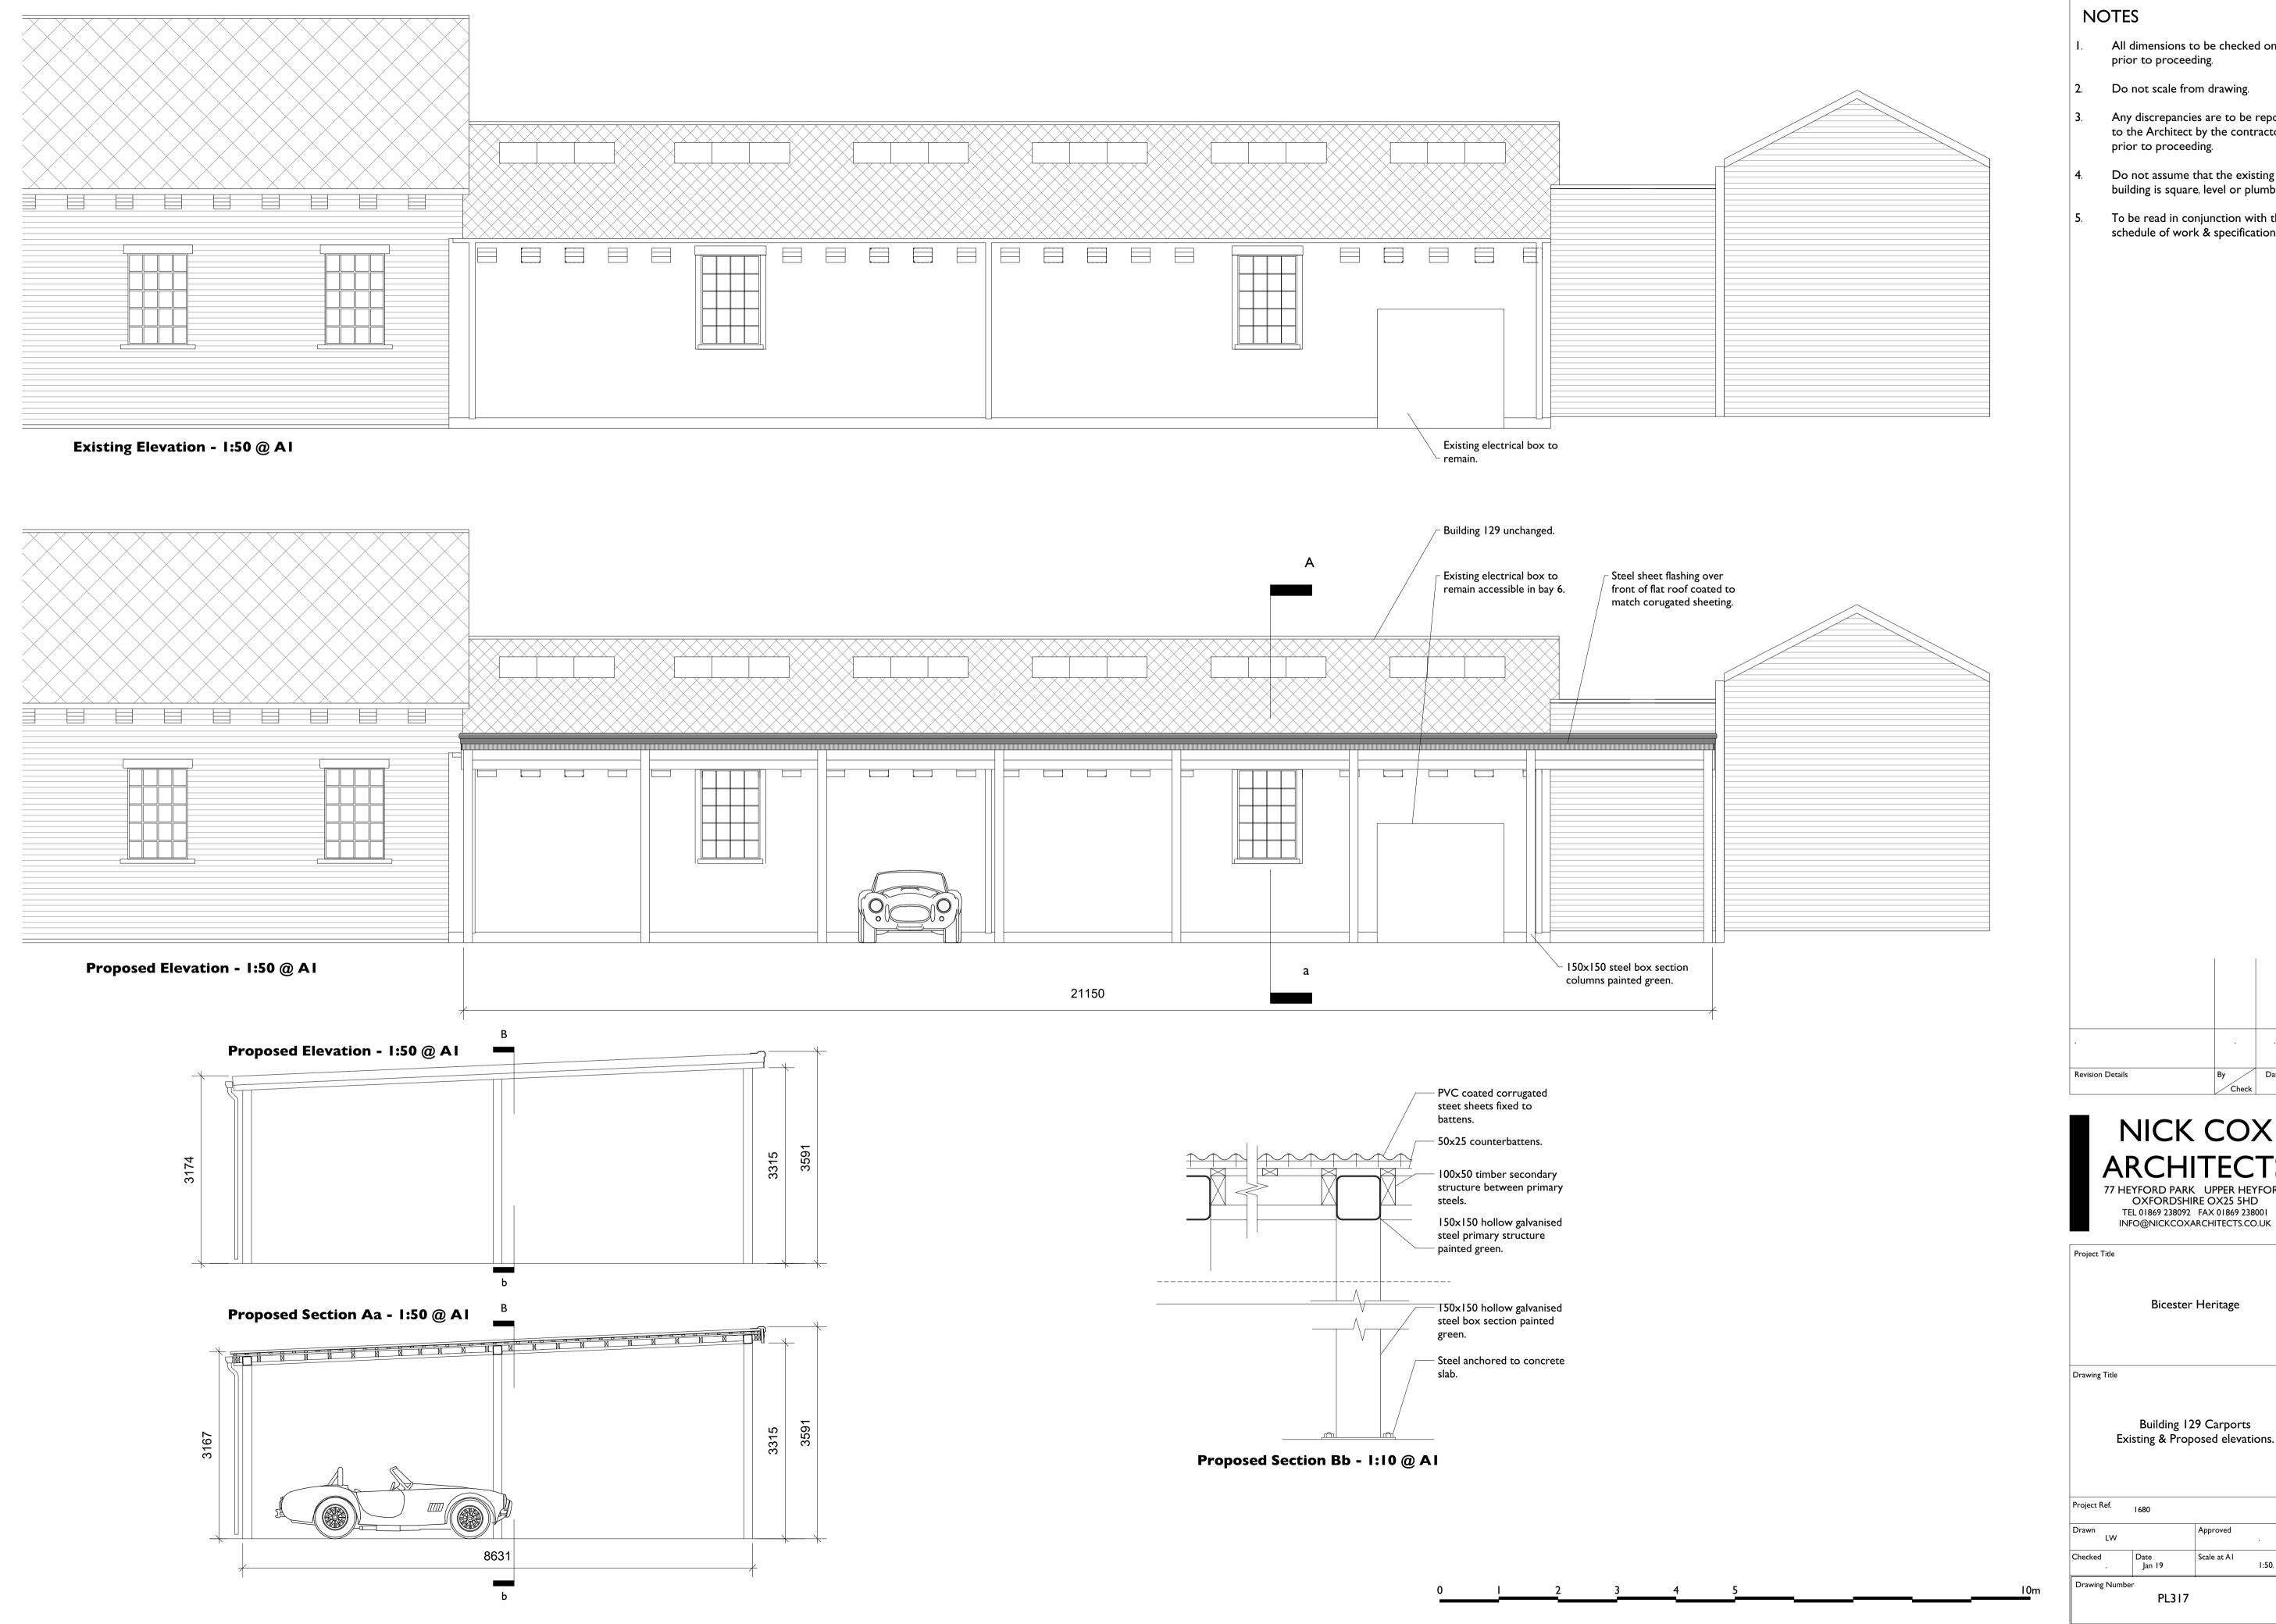

- All dimensions to be checked on site
- Do not scale from drawing.
- Any discrepancies are to be reported to the Architect by the contractor
- Do not assume that the existing building is square, level or plumb.
- To be read in conjunction with the schedule of work & specification.

| Project T            | ïtle                  |
|----------------------|-----------------------|
|                      | Bicester Heritage     |
| Drawing <sup>-</sup> | Title                 |
|                      | Building 129 Carports |