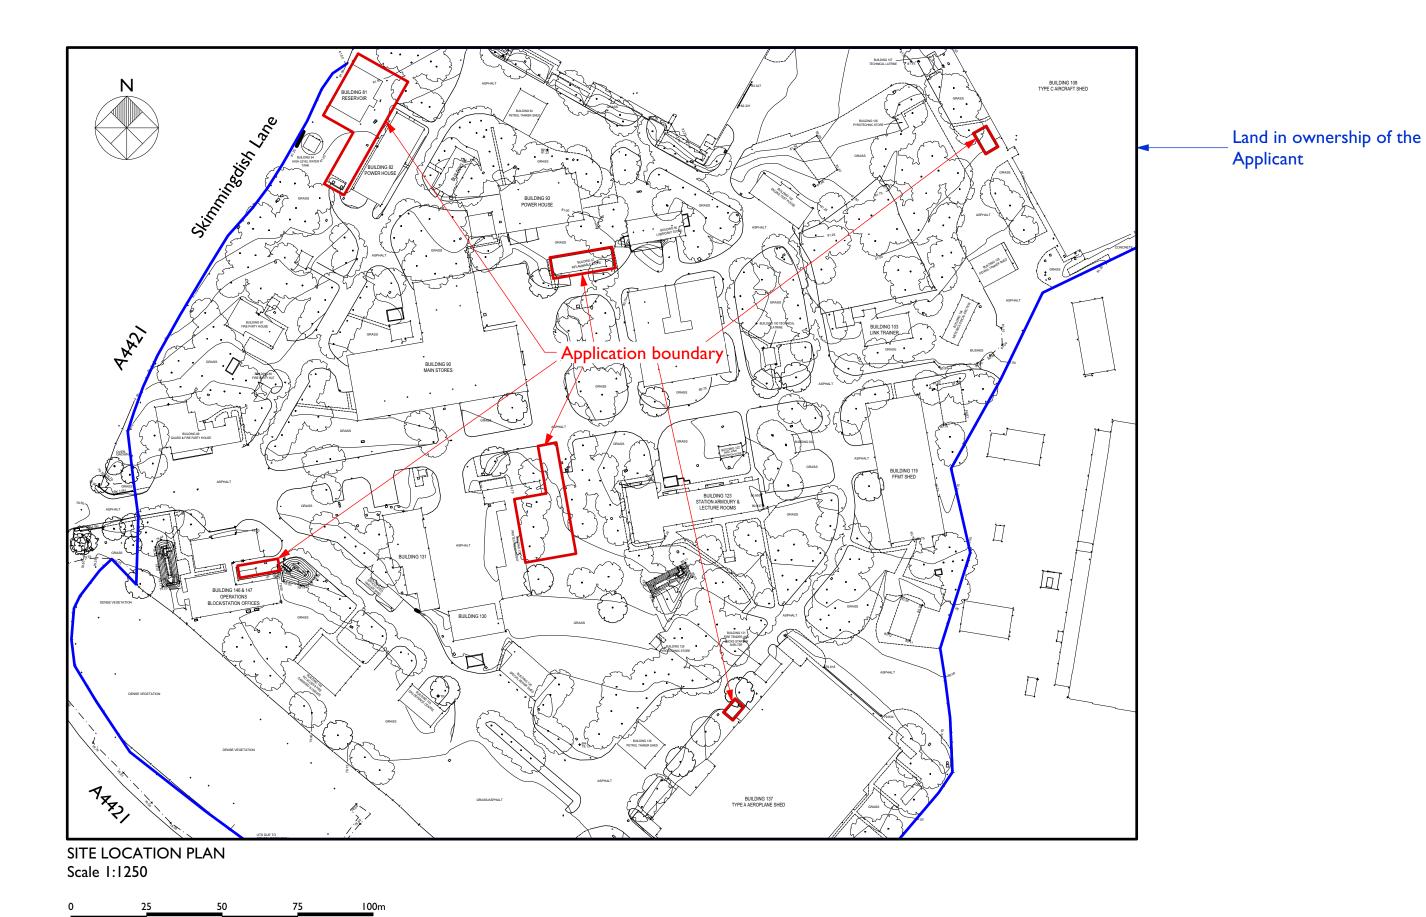

|  | Project            | Date              | Drawn / Chk | Scale @ A3 |  |
|--|--------------------|-------------------|-------------|------------|--|
|  | Bicester Heritage  | Jan 19            | NB          | 1:1250     |  |
|  | Drawing Title      | Project Reference |             |            |  |
|  | Site Location Plan |                   |             |            |  |
|  | 0.00 2000.0        | Drawing No.       |             | Revision   |  |
|  |                    | PL300             |             | A          |  |