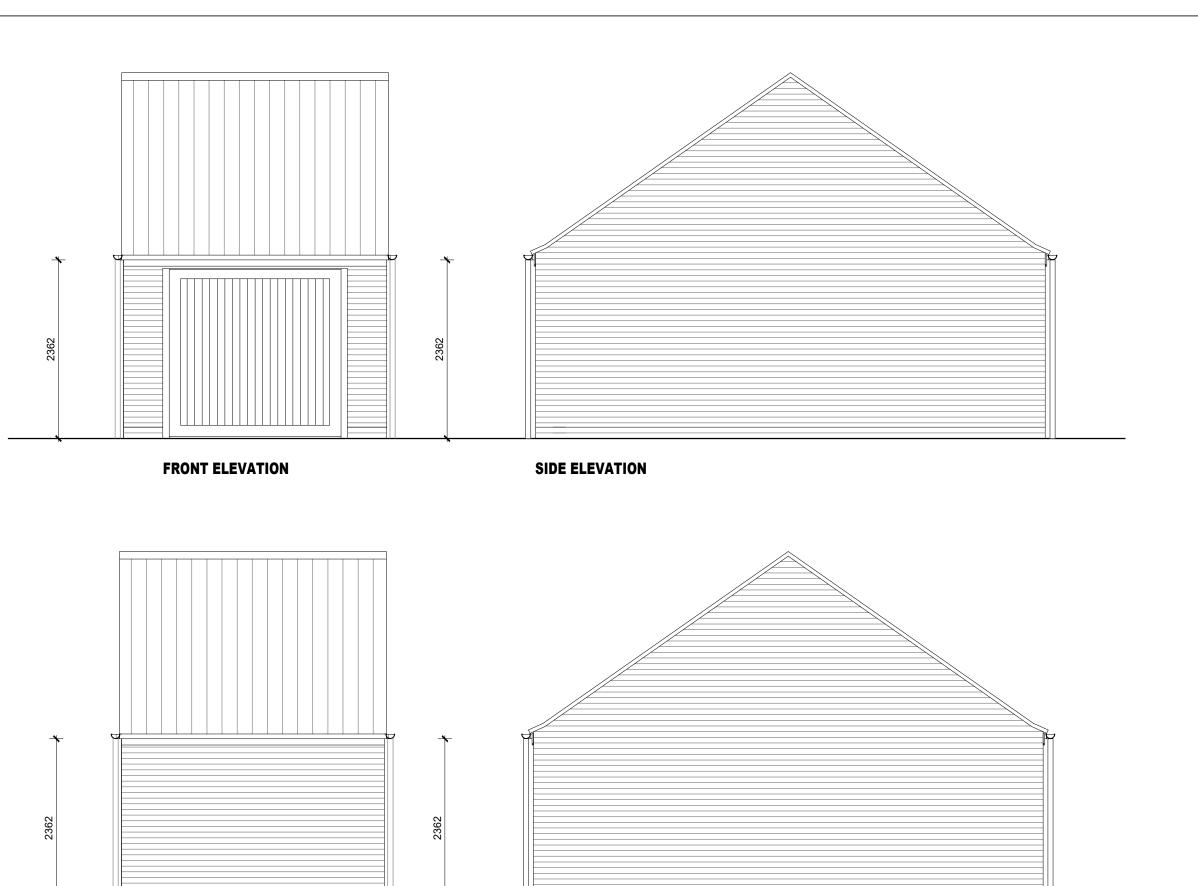

ROJECI

Bodicote

DRAWING

Garage Planning Drawing
Dual Branded Garage: LSG1H8
Elevations - Sheet 2 of 2

| SCALE   | DATE        | AUTHOR | CHK'D |
|---------|-------------|--------|-------|
| 1:50@A3 | Nov 19      | IR     |       |
| JOB NO. | DRAWING NO. |        | REV   |
| 7942    | BOD-GA-189  |        | В     |
|         |             |        |       |