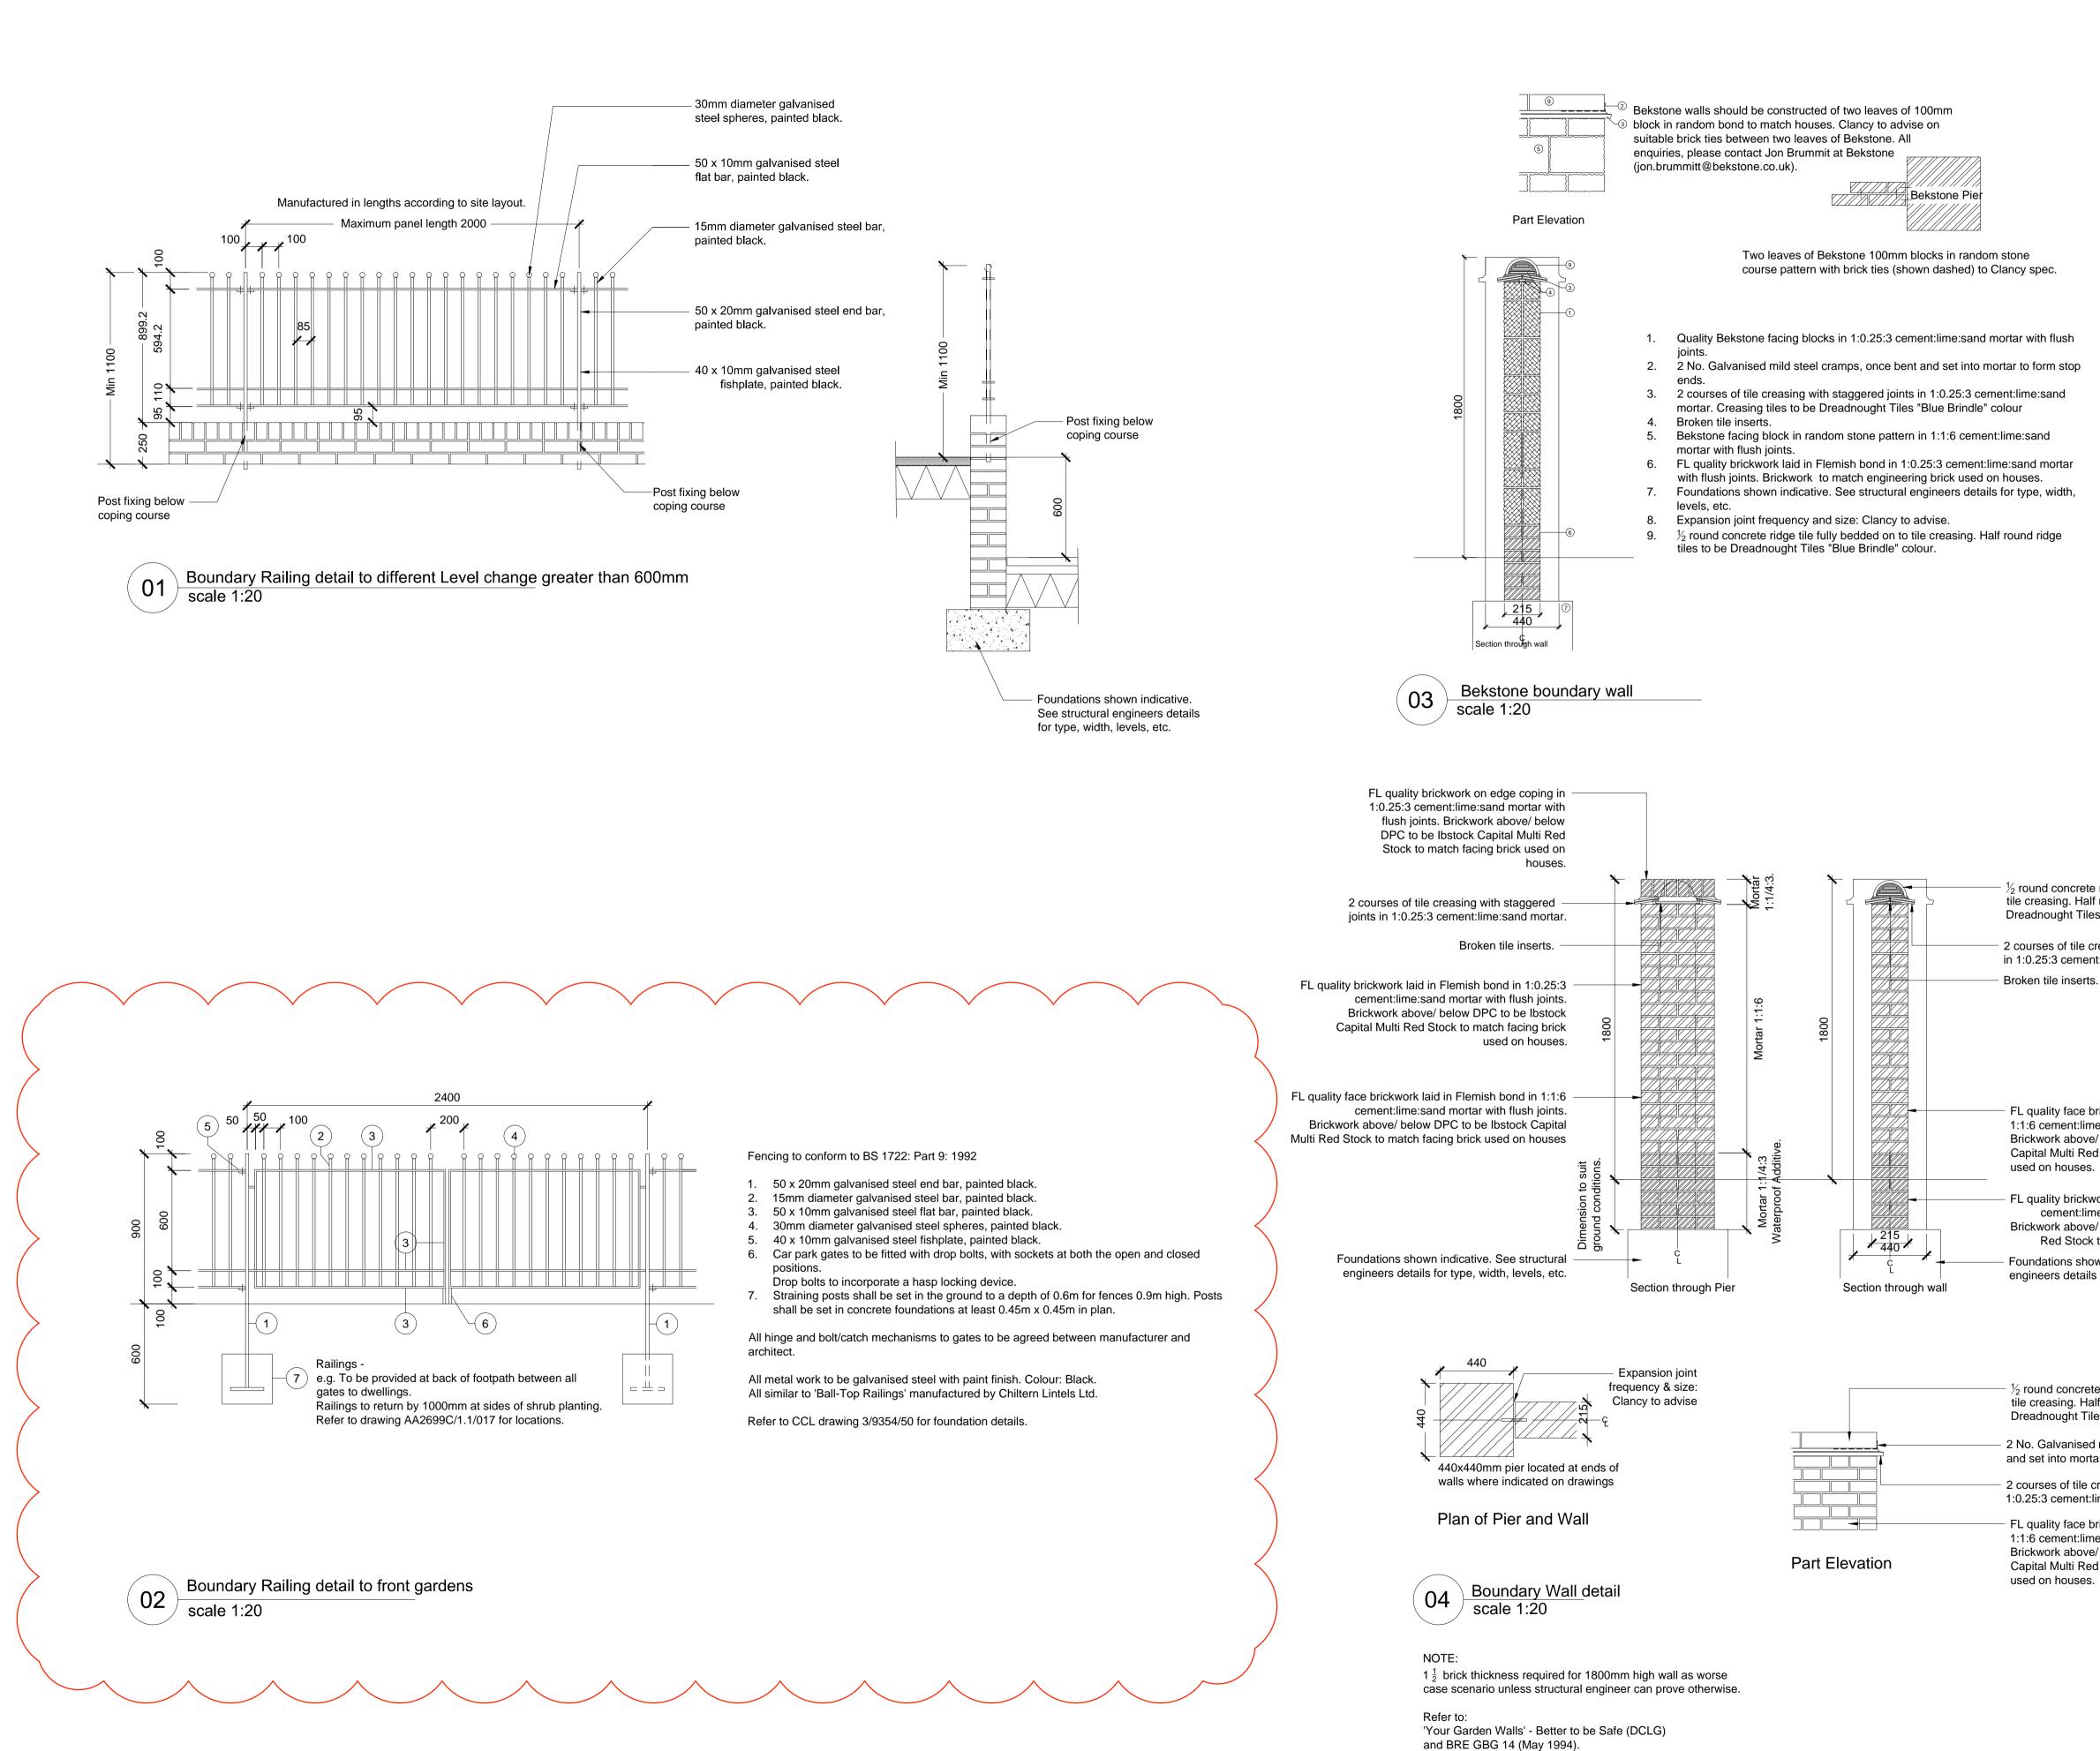

All intellectual property rights reserved.

 $\frac{1}{2}$  round concrete ridge tile fully bedded on to tile creasing. Half round ridge tiles to be Dreadnought Tiles "Blue Brindle" colour.

- 2 courses of tile creasing with staggered joints in 1:0.25:3 cement:lime:sand mortar.

FL quality face brickwork laid in Flemish bond in 1:1:6 cement:lime:sand mortar with flush joints. Brickwork above/ below DPC to be Ibstock Capital Multi Red Stock to match facing brick

FL quality brickwork laid in Flemish bond in 1:0.25:3 cement:lime:sand mortar with flush joints. Brickwork above/ below DPC to be Ibstock Capital Multi Red Stock to match facing brick used on houses. Foundations shown indicative. See structural engineers details for type, width, levels, etc.

 $\frac{1}{2}$  round concrete ridge tile fully bedded on to tile creasing. Half round ridge tiles to be Dreadnought Tiles "Blue Brindle" colour.

2 No. Galvanised mild steel cramps, once bent and set into mortar to form stop ends.

2 courses of tile creasing with staggered joints in 1:0.25:3 cement:lime:sand mortar.

- FL quality face brickwork laid in Flemish bond in 1:1:6 cement:lime:sand mortar with flush joints. Brickwork above/ below DPC to be Ibstock Capital Multi Red Stock to match facing brick