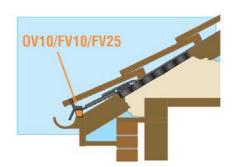

## **Product Description**

Corovent over-fascia vents provide discreet eaves ventilation. The vents are strong and robust. They will resist the weight of tiles and slates, and also resist crushing by foot. The vents can be used on their own or in conjunction with other Corovent products, and are part of the Corovent ventilation kits.

- · Provides continuous 10mm ventilation into the roof void
- Unique low profile design only 16mm high
- Minimum disruption to eaves detail
- Simple to fix

| Product      | OV10                                                                                |
|--------------|-------------------------------------------------------------------------------------|
| Requirements |                                                                                     |
| Statutory    | To provide ventilation at the eaves of a roof in accordance with Building Regs      |
| Requirements | Document C2 & BS5250: 2011 and The Building Standards (Scotland) Regulations.       |
| -            | To achieve clear 10mm ventilation along the eaves (10,000mm <sup>2</sup> per metre) |
| Functional   | To fit properly on fascia and provide eaves ventilation. To be easily installed and |
| Requirements | be suitable for use with other Corovent products. To ensure a continuous 10mm       |
|              | ventilation gap is provided at the eaves. Prevent birds, large insects and vermin   |
|              | from entering the roof void.                                                        |