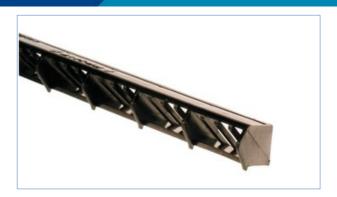

## **Product Description**

Corovent over-fascia vents provide discreet eaves ventilation. The vents are strong and robust. They will resist the weight of tiles and slates, and also resist crushing by foot. The vents can be used on their own or in conjunction with other Corovent products, and are part of the Corovent ventilation kits.

- · Provides continuous 10mm ventilation into the roof void
- Unique low profile design only 16mm high
- Minimum disruption to eaves detail
- Simple to fix

| Product      | OV10                                                                                |
|--------------|-------------------------------------------------------------------------------------|
| Requirements |                                                                                     |
| Statutory    | To provide ventilation at the eaves of a roof in accordance with Building Regs      |
| Requirements | Document C2 & BS5250: 2011 and The Building Standards (Scotland) Regulations.       |
| -            | To achieve clear 10mm ventilation along the eaves (10,000mm <sup>2</sup> per metre) |
| Functional   | To fit properly on fascia and provide eaves ventilation. To be easily installed and |
| Requirements | be suitable for use with other Corovent products. To ensure a continuous 10mm       |
|              | ventilation gap is provided at the eaves. Prevent birds, large insects and vermin   |
|              | from entering the roof void.                                                        |