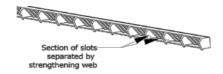

| Product Specifications   |               |
|--------------------------|---------------|
| Code                     | OV10          |
| Height                   | 16mm          |
| Width                    | 32mm          |
| Length                   | 1000mm ± 10mm |
| Material                 | HDPE          |
| Colour                   | Black         |
| Weight                   | 0.12Kg        |
| No. of Ventilation Slots | 168           |
| Vent Slot Width          | 4mm           |
| Vent Slot Depth          | 24mm          |