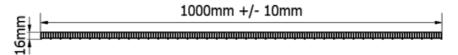

| Product Specifications   |               |
|--------------------------|---------------|
| Code                     | OV10          |
| Height                   | 16mm          |
| Width                    | 32mm          |
| Length                   | 1000mm ± 10mm |
| Material                 | HDPE          |
| Colour                   | Black         |
| Weight                   | 0.12Kg        |
| No. of Ventilation Slots | 168           |
| Vent Slot Width          | 4mm           |
| Vent Slot Depth          | 24mm          |