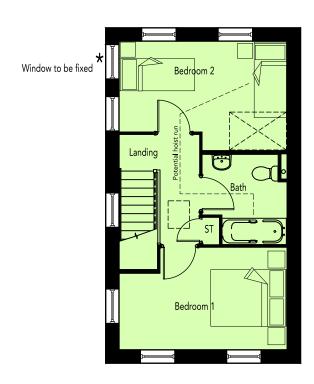

FIRST FLOOR PLAN

| AREA SCHEDULE   |          |        |            |        |  |  |
|-----------------|----------|--------|------------|--------|--|--|
| REF /           | NET AREA |        | GROSS AREA |        |  |  |
|                 | m²       | ft²    | m²         | ft²    |  |  |
| GROUND<br>FLOOR | 35.71    | 384.38 | 36.34      | 391.16 |  |  |
| FIRST FLOOR     | 35.71    | 384.41 | 36.34      | 391.16 |  |  |
| TOTAL           | 71.42    | 768.80 | 72.68      | 782.33 |  |  |

NOTES

**NET AREA** = AREA MEASURED WITHIN THE BOUNDARY OF THE PLASTER FINISH TO EXTERNAL WALL AND SLOPING CEILINGS AT 1500MM ABOVE FFL.

GROSS AREA = AREA MEASURED WITHIN THE BOUNDARY OF THE INNER STRUCTURAL FACE OF THE EXTERNAL WALL AND SLOPING CEILINGS AT 1200MM ABOVE FFL.

SCALE: 1:100 @A3 THE OLD BREWERY, LODWAY, PILL, BRISTOL BS20 ODH t:01275 813380 f:01275 823381 e:admin@focusdp.com

FRONT ELEVATION SIDE ELEVATION **REAR ELEVATION** SIDE ELEVATION

**GROUND FLOOR PLAN** 