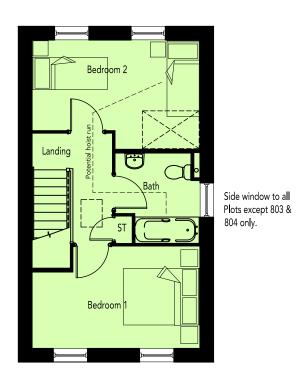

FIRST FLOOR PLAN

| AREA SCHEDULE   |          |        |            |        |  |  |
|-----------------|----------|--------|------------|--------|--|--|
| REF /           | NET AREA |        | GROSS AREA |        |  |  |
|                 | m²       | ft²    | m²         | ft²    |  |  |
| GROUND<br>FLOOR | 35.71    | 384.38 | 36.34      | 391.16 |  |  |
| FIRST FLOOR     | 35.71    | 384.41 | 36.34      | 391.16 |  |  |
| TOTAL           | 71.42    | 768.80 | 72.68      | 782.33 |  |  |