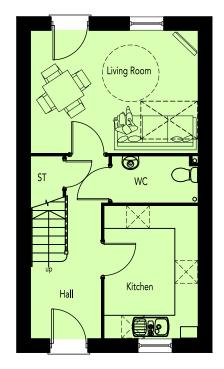

REVISION/S:

DATE: MARCH 2018

DRAWN: FOCUS

REVISION/S:

TRIDENT HOUSING

**GROUND FLOOR PLAN** 

FIRST FLOOR PLAN

| AREA SCHEDULE   |          |        |            |        |  |  |
|-----------------|----------|--------|------------|--------|--|--|
| REF /           | NET AREA |        | GROSS AREA |        |  |  |
|                 | m²       | ft²    | m²         | ft²    |  |  |
| GROUND<br>FLOOR | 35.71    | 384.38 | 36.34      | 391.16 |  |  |
| FIRST FLOOR     | 35.71    | 384.41 | 36.34      | 391.16 |  |  |
| TOTAL           | 71.42    | 768.80 | 72.68      | 782.33 |  |  |

SCALE: 1:100 @A3 THE OLD BREWERY, LODWAY, PILL, BRISTOL BS20 ODH t:01275 813380 f:01275 823381 e:admin@focusdp.com

FRONT ELEVATION SIDE ELEVATION **REAR ELEVATION** SIDE ELEVATION

**GROUND FLOOR PLAN** 