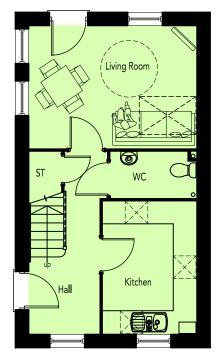

REVISION/S:

DATE: MARCH 2018

DRAWN: FOCUS

REVISION/S:

TRIDENT HOUSING

**GROUND FLOOR PLAN** 

FIRST FLOOR PLAN

| AREA SCHEDULE   |          |        |            |        |  |  |
|-----------------|----------|--------|------------|--------|--|--|
| REF /           | NET AREA |        | GROSS AREA |        |  |  |
|                 | m²       | ft²    | m²         | ft²    |  |  |
| GROUND<br>FLOOR | 35.71    | 384.38 | 36.34      | 391.16 |  |  |
| FIRST FLOOR     | 35.71    | 384.41 | 36.34      | 391.16 |  |  |
| TOTAL           | 71.42    | 768.80 | 72.68      | 782.33 |  |  |

NOTES

**NET AREA** = AREA MEASURED WITHIN THE BOUNDARY OF THE PLASTER FINISH TO EXTERNAL WALL AND SLOPING CEILINGS AT 1500MM ABOVE FFL.

GROSS AREA = AREA MEASURED WITHIN THE BOUNDARY OF THE INNER STRUCTURAL FACE OF THE EXTERNAL WALL AND SLOPING CEILINGS AT 1200MM ABOVE FFL.

SCALE: 1:100 @A3 THE OLD BREWERY, LODWAY, PILL, BRISTOL BS20 ODH t:01275 813380 f:01275 823381 e:admin@focusdp.com

FRONT ELEVATION SIDE ELEVATION **REAR ELEVATION** SIDE ELEVATION

**GROUND FLOOR PLAN** 