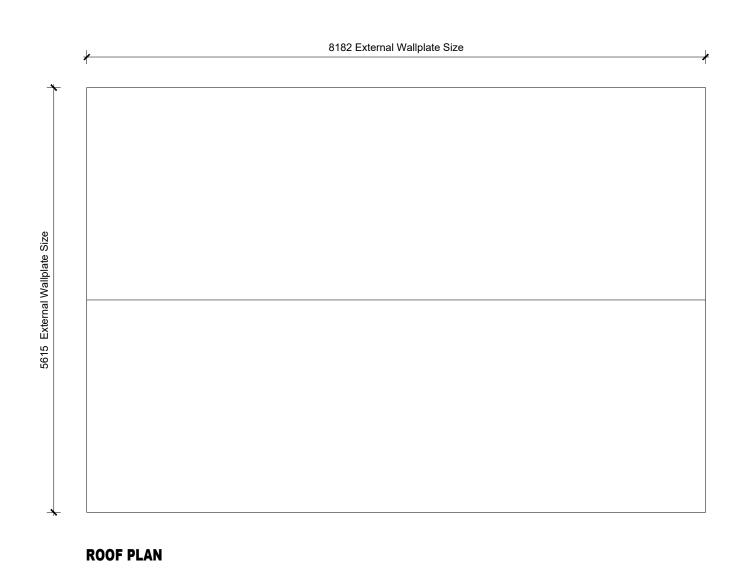

PROJECT Bodicote

DRAWING

Garage Planning Drawing
Dual Branded Garage: STG2H8
Roof plan - Sheet 1 of 3

| SCALE            | DATE        | AUTHOR | CHK'D |  |  |
|------------------|-------------|--------|-------|--|--|
| 1:50@A3          | Nov 19      | IR     |       |  |  |
| JOB NO.          | DRAWING NO. |        | REV   |  |  |
| 7942             | BOD-GA-200  |        | В     |  |  |
| CHARACTER AREA   |             |        |       |  |  |
| See Plot Numbers |             |        |       |  |  |