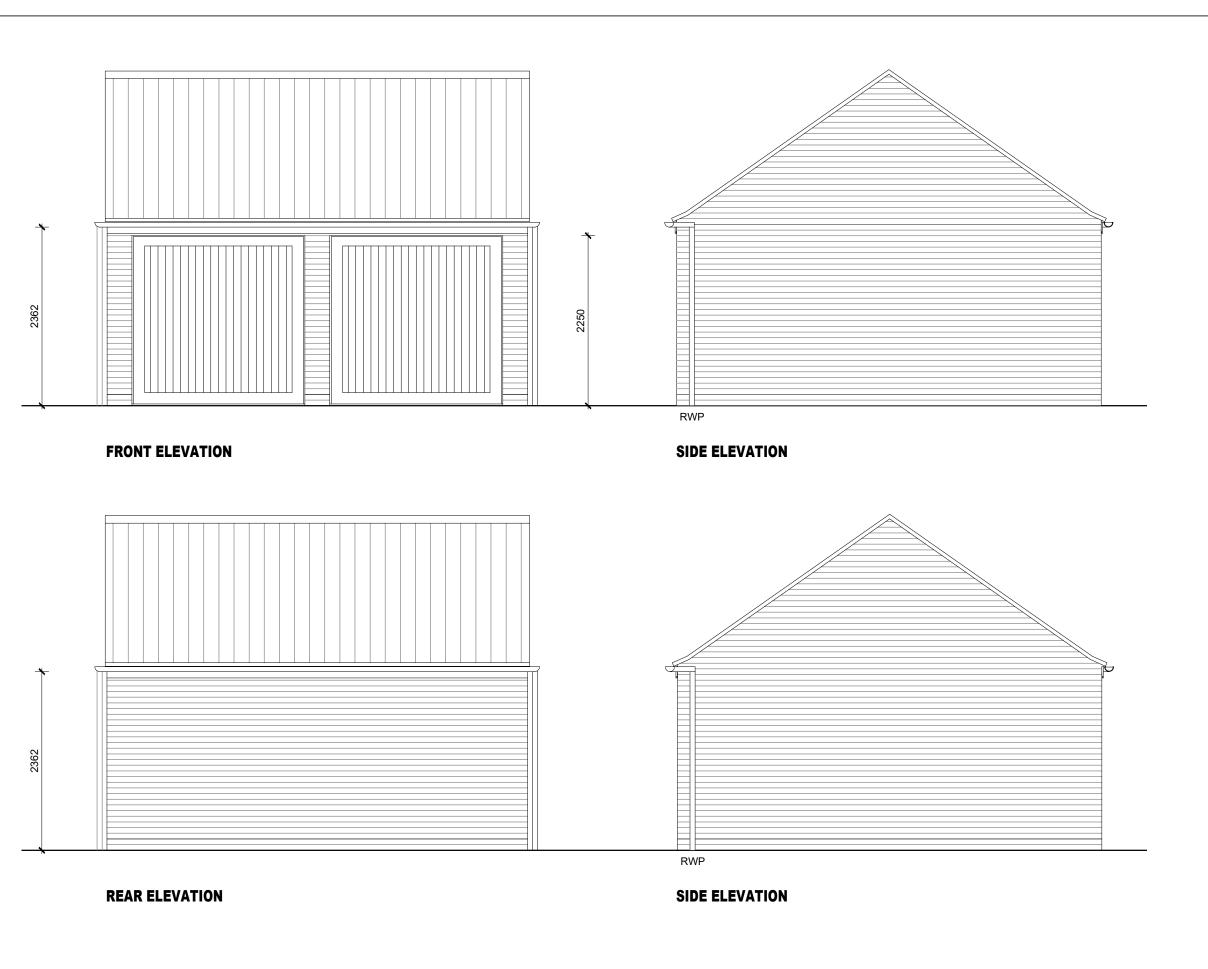

scale 1:50

NOTES

| REV | DESCRIPTION                       | DATE     | AUTH | CHK |
|-----|-----------------------------------|----------|------|-----|
| В   | Plot nos. adjusted to suit layout | 25.05.20 | IR   | -   |
| A   | Plot nos, adjusted to suit layout | 28.02.20 | AW   | IR  |

PROJECT

Bodicote

DRAWING

See Plot Numbers

Garage Planning Drawing
Dual Branded Garage: SDG2H8
Elevations - Sheet 2 of 2

| SCALE          | DATE        | AUTHOR | CHK'D |
|----------------|-------------|--------|-------|
| 1:50@A3        | Nov 19      | IR     |       |
| JOB NO.        | DRAWING NO. |        | REV   |
| 7942           | BOD-GA-199  |        | В     |
| CHARACTER AREA |             |        |       |

PLOT No. -

As Drawn: 4,3,5,6,217,237,238,239,272 & 273