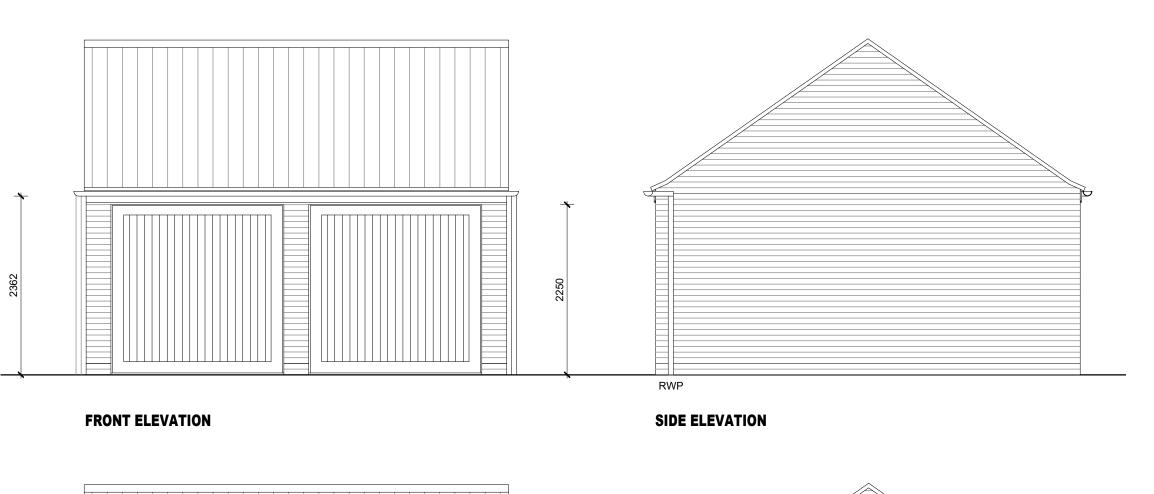

**SIDE ELEVATION REAR ELEVATION** 

PLOT No. -

57,58,59,60,77,78,98,99,121,125,150,155,165,166

&181

| NOT | NOTES                             |          |      |     |  |  |  |
|-----|-----------------------------------|----------|------|-----|--|--|--|
| REV | DESCRIPTION                       | DATE     | AUTH | СНІ |  |  |  |
| В   | Plot nos. adjusted to suit layout | 25.05.20 | IR   |     |  |  |  |