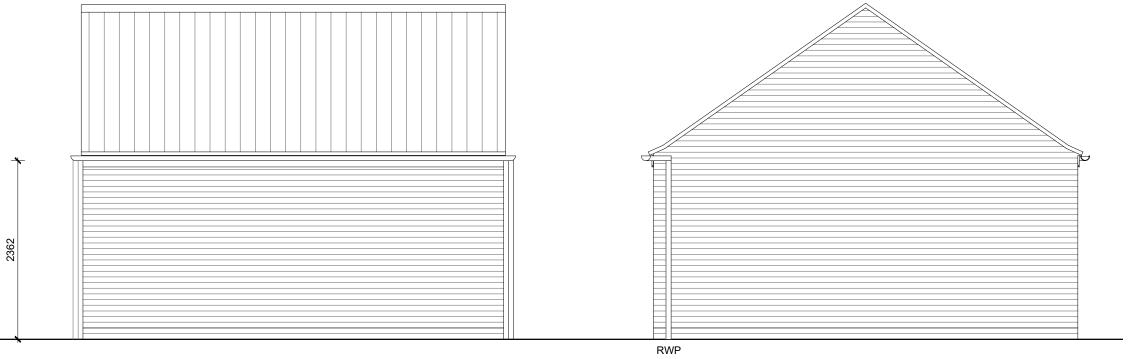

**SIDE ELEVATION REAR ELEVATION** 

PLOT No. -

57,58,59,60,77,78,98,99,121,125,150,155,165,166

&181

| NOT | NOTES                             |          |      |     |  |  |  |
|-----|-----------------------------------|----------|------|-----|--|--|--|
| REV | DESCRIPTION                       | DATE     | AUTH | СНІ |  |  |  |
| В   | Plot nos. adjusted to suit layout | 25.05.20 | IR   |     |  |  |  |