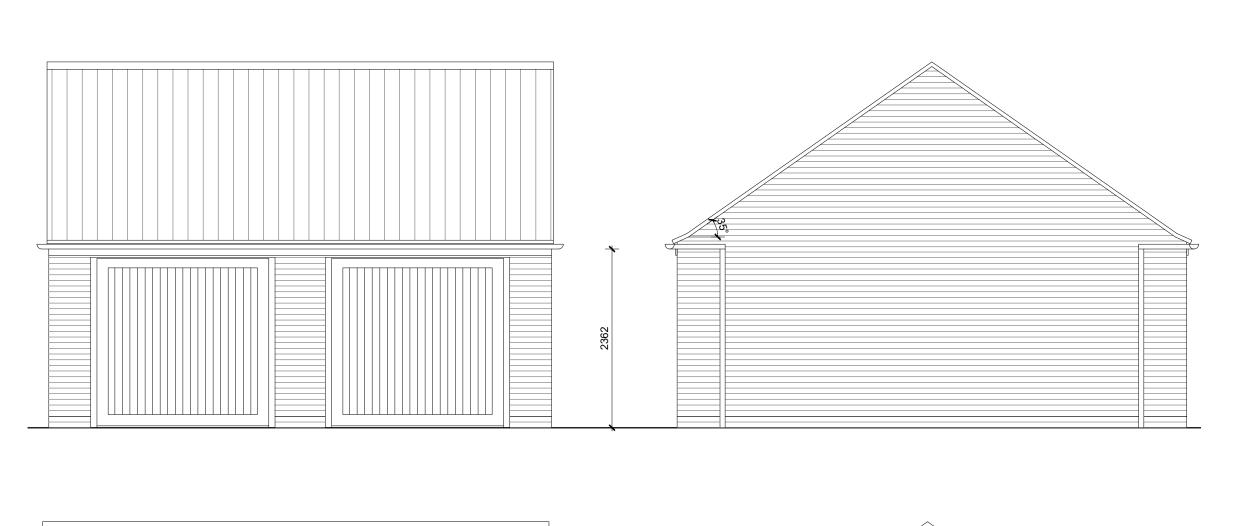

PROJECT Bodicote

DRAWING

See Plot Numbers

Garage Planning Drawing
Dual Branded Garage: LSG2H8
Elevations - Sheet 2 of 2

| SCALE          | DATE        | AUTHOR | CHK'D |
|----------------|-------------|--------|-------|
| 1:50@A3        | Nov 19      |        |       |
| JOB NO.        | DRAWING NO. |        | REV   |
| 7942           | BOD-GA-191  |        | В     |
| CHARACTER AREA |             |        |       |