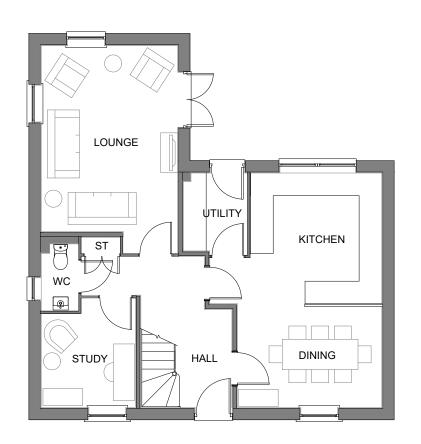

**FIRST FLOOR PLAN** 

**GROUND FLOOR PLAN** 

| NOTES |                                                            |            |      |       |  |
|-------|------------------------------------------------------------|------------|------|-------|--|
| REV   | DESCRIPTION                                                | DATE       | AUTH | CHK'D |  |
| Α     | Additional ff window added to Bed 1. Porch canopy revised. | 12.05.2020 | PNH  | PNH   |  |

PROJECT
Bodicote

DRAWING

House Type Planning Drawing House Type: H456 (Detached) Floorplans - Sheet 1 of 2

| SCALE           | DATE        | AUTHOR | REV |
|-----------------|-------------|--------|-----|
| 1:100@A3        | Nov 19      | IR     | Α   |
|                 |             |        |     |
| JOB NO.         | DRAWING NO. |        |     |
| 7942            | BOD.HT.095  |        |     |
|                 |             |        |     |
| CHARACTER AREA: |             |        |     |
| Saltway Edge    |             |        |     |

| Housetype | H456 | Variation | Brick |
|-----------|------|-----------|-------|
| Bedrooms  | 4    | Persons   | 8     |
| Sq.ft     | 1491 | Sq.m      | 138.6 |

PLOT No. As Drawn: Opposite: 153.