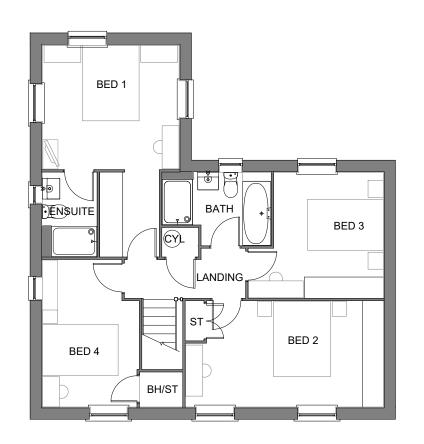

**FIRST FLOOR PLAN** 

**GROUND FLOOR PLAN** 

| NOTES |                                                            |            |      |       |  |
|-------|------------------------------------------------------------|------------|------|-------|--|
| REV   | DESCRIPTION                                                | DATE       | AUTH | CHK'D |  |
| Α     | Additional ff window added to Bed 1. Porch canopy revised. | 12.05.2020 | PNH  | PNH   |  |

PROJECT
Bodicote

DRAWING

House Type Planning Drawing House Type: H456 (Detached) Floorplans - Sheet 1 of 2

| SCALE           | DATE        | AUTHOR | REV |
|-----------------|-------------|--------|-----|
| 1:100@A3        | Nov 19      | IR     | Α   |
|                 |             |        |     |
| JOB NO.         | DRAWING NO. |        |     |
| 7942            | BOD.HT.095  |        |     |
|                 |             |        |     |
| CHARACTER AREA: |             |        |     |
| Saltway Edge    |             |        |     |

| Housetype | H456 | Variation | Brick |
|-----------|------|-----------|-------|
| Bedrooms  | 4    | Persons   | 8     |
| Sq.ft     | 1491 | Sq.m      | 138.6 |

PLOT No. As Drawn: Opposite: 153.