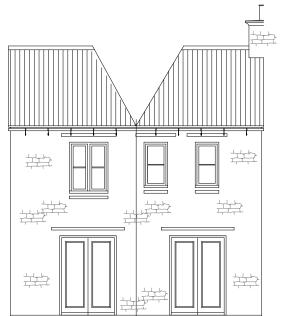

## **FRONT ELEVATION**

**REAR ELEVATION** 

**SIDE ELEVATION** 

|  |   |   | 1 |
|--|---|---|---|
|  |   | _ |   |
|  | _ | _ |   |
|  |   |   |   |
|  |   |   |   |
|  |   |   |   |

NOTES

| REV | DESCRIPTION                                                 | DATE       | AUTH | CHK'D |  |
|-----|-------------------------------------------------------------|------------|------|-------|--|
| Α   | Facing material changed to stone<br>Porch canopy simplified | 19.05.2020 | PH   | PH    |  |

PROJECT Bodicote

DRAWING

House Type Planning Drawing

House Type: P331 (Semi-Detached) Elevations - Sheet 2 of 2

| SCALE           | DATE        | AUTHOR | REV |
|-----------------|-------------|--------|-----|
| 1:100@A3        | 10.02.2020  | PH     | Α   |
| JOB NO.         | DRAWING NO. |        |     |
| 7942            | BOD.HT.094  |        |     |
| CHARACTER AREA: |             |        |     |
| Saltway Edge    |             |        |     |