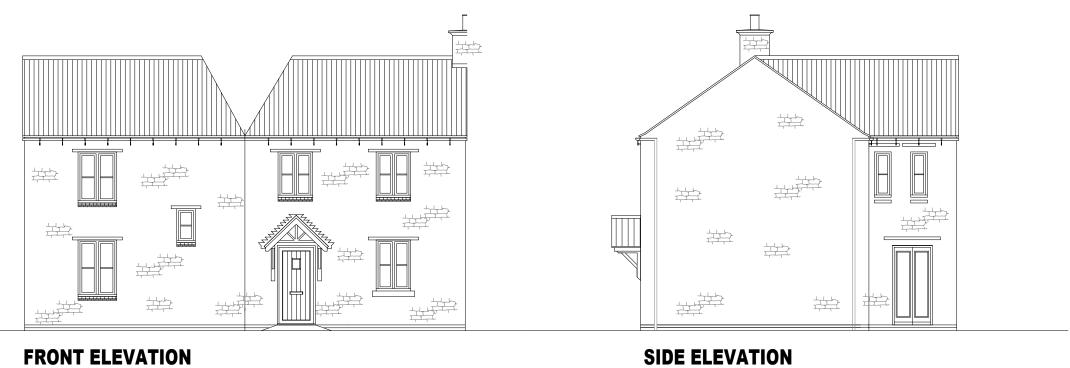

## **FRONT ELEVATION**

**REAR ELEVATION** 

**SIDE ELEVATION** 

|  |   |   | 1 |
|--|---|---|---|
|  |   | _ |   |
|  | _ | _ |   |
|  |   |   |   |
|  |   |   |   |
|  |   |   |   |

NOTES

| REV | DESCRIPTION                                                 | DATE       | AUTH | CHK'D |  |
|-----|-------------------------------------------------------------|------------|------|-------|--|
| Α   | Facing material changed to stone<br>Porch canopy simplified | 19.05.2020 | PH   | PH    |  |

PROJECT Bodicote

DRAWING

House Type Planning Drawing

House Type: P331 (Semi-Detached) Elevations - Sheet 2 of 2

| SCALE           | DATE        | AUTHOR | REV |
|-----------------|-------------|--------|-----|
| 1:100@A3        | 10.02.2020  | PH     | Α   |
| JOB NO.         | DRAWING NO. |        |     |
| 7942            | BOD.HT.094  |        |     |
| CHARACTER AREA: |             |        |     |
| Saltway Edge    |             |        |     |

GRP chimneys apply to selected plots only, please refer to the Materials layout.