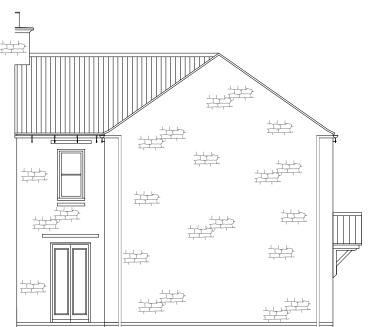

## **FRONT ELEVATION**

**REAR ELEVATION** 

**SIDE ELEVATION** 

|  |   |   | 1 |
|--|---|---|---|
|  |   | _ |   |
|  | _ | _ |   |
|  |   |   |   |
|  |   |   |   |
|  |   |   |   |

NOTES

| REV | DESCRIPTION                                                 | DATE       | AUTH | CHK'D |  |
|-----|-------------------------------------------------------------|------------|------|-------|--|
| Α   | Facing material changed to stone<br>Porch canopy simplified | 19.05.2020 | PH   | PH    |  |

PROJECT Bodicote

DRAWING

House Type Planning Drawing

House Type: P331 (Semi-Detached) Elevations - Sheet 2 of 2

| SCALE           | DATE        | AUTHOR | REV |
|-----------------|-------------|--------|-----|
| 1:100@A3        | 10.02.2020  | PH     | Α   |
| JOB NO.         | DRAWING NO. |        |     |
| 7942            | BOD.HT.094  |        |     |
| CHARACTER AREA: |             |        |     |
| Saltway Edge    |             |        |     |