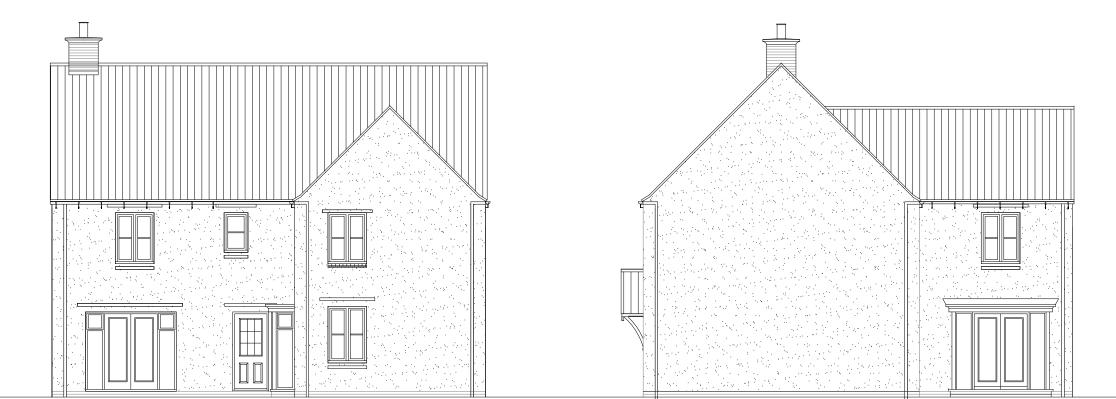

## **REAR ELEVATION**

| Housetype | H588 | Variation | Render | PLOT No.                               |
|-----------|------|-----------|--------|----------------------------------------|
| Bedrooms  | 5    | Persons   | 9      | As Drawn: 61, 77.<br>Opposite: 76, 98. |
| Sq.ft     | 1983 | Sq.m      | 184    |                                        |