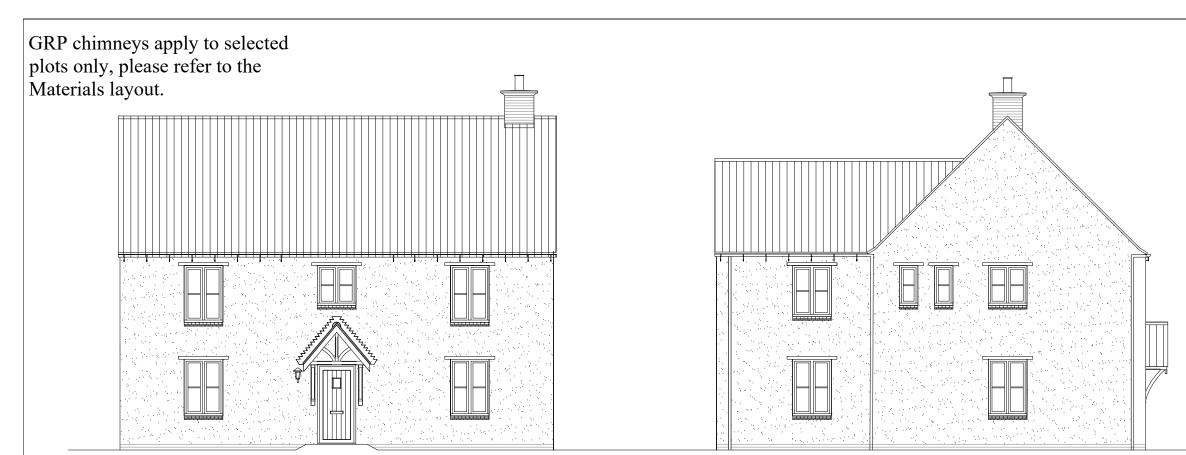

## **FRONT ELEVATION 1**

**FRONT ELEVATION 2** 



## **REAR ELEVATION**

| Housetype | H588 | Variation | Render | PLOT No.                               |
|-----------|------|-----------|--------|----------------------------------------|
| Bedrooms  | 5    | Persons   | 9      | As Drawn: 61, 77.<br>Opposite: 76, 98. |
| Sq.ft     | 1983 | Sq.m      | 184    |                                        |

SIDE ELEVATION

| NOTES   REV DESCRIPTION DATE AUTH CHKTA   A Unit now all render. Clipped eaves 23.01.2020 PH PH   B Front recess onitbadditional 12.05.2020 PNH PNH                        |                                     | 2m                                                                                         | 4m                |      | 6m    |
|--------------------------------