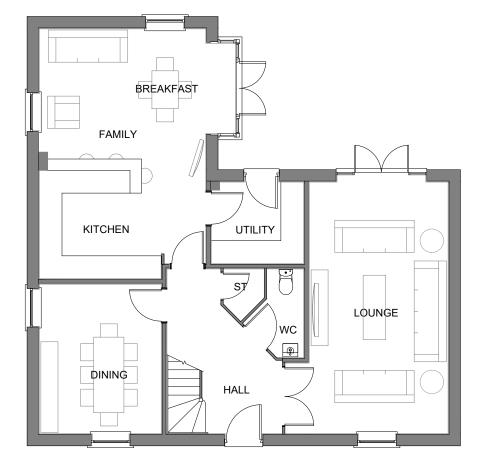

**GROUND FLOOR PLAN** 

BED 1 BED 1 BED 4 BED 2 BED 5 /STUDY BED 3

FIRST FLOOR PLAN

| Housetype | H588 | Variation | Render | PLOT No.                               |
|-----------|------|-----------|--------|----------------------------------------|
| Bedrooms  | 5    | Persons   | 9      | As Drawn: 61, 77.<br>Opposite: 76, 98. |
| Sq.ft     | 1983 | Sq.m      | 184    | 1                                      |