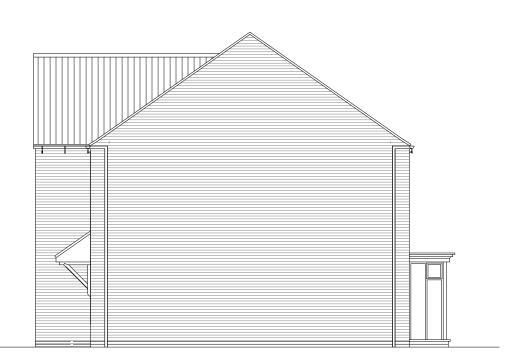

Brick

182

9

Housetype

Bedrooms

H577

1972

PLOT No. As Drawn: 58, 59, 60,150.

Opposite: 99, 100, 124, 125.

**SIDE ELEVATION** 

| scale 1:100 |    |   |   |    |  |
|-------------|----|---|---|----|--|
|             |    |   |   |    |  |
| Ó           | 2m | 4 | m | 6m |  |