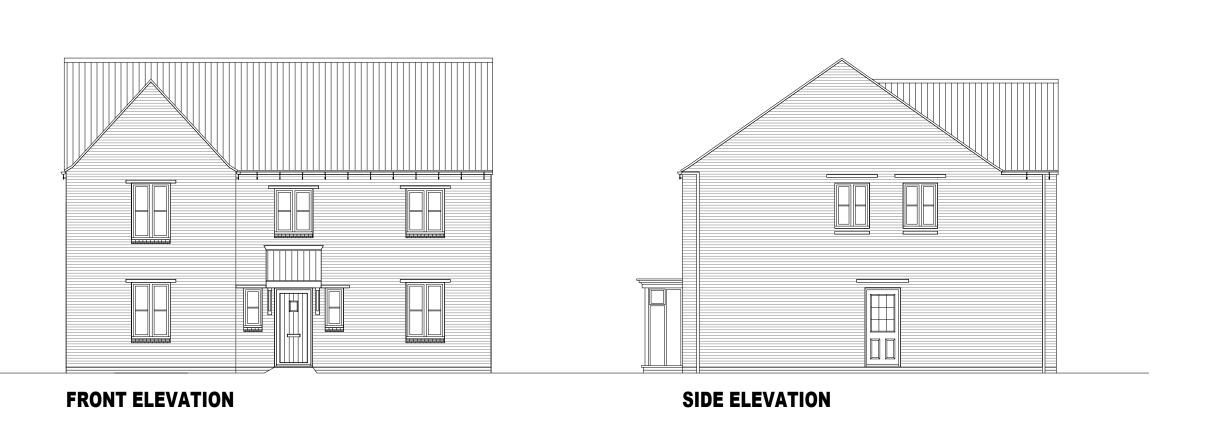

Brick

182

9

Housetype

Bedrooms

H577

1972

PLOT No. As Drawn: 58, 59, 60,150.

Opposite: 99, 100, 124, 125.

**SIDE ELEVATION** 

| scale 1:100 |    |   |   |    |  |
|-------------|----|---|---|----|--|
|             |    |   |   |    |  |
| Ó           | 2m | 4 | m | 6m |  |