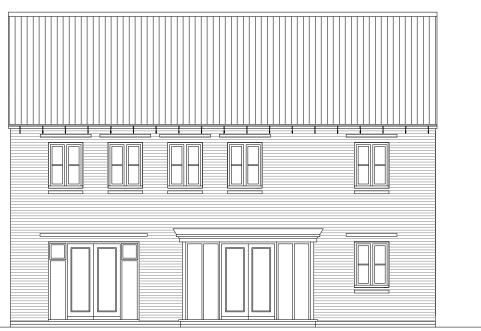

PROJECT Bodicote

House Type Planning Drawing House Type: H577 (Detached) Elevations - Sheet 2 of 2

| SCALE           | DATE        | AUTHOR | REV |  |
|-----------------|-------------|--------|-----|--|
| 1:100@A3        | Nov 19      | IR     | В   |  |
| JOB NO.         | DRAWING NO. |        |     |  |
| JOB NO.         | DRAWING NO. |        |     |  |
| 7942            | BOD.HT.090  |        |     |  |
|                 |             |        |     |  |
| CHARACTER AREA: |             |        |     |  |
| Rural Edge      |             |        |     |  |
|                 |             |        |     |  |