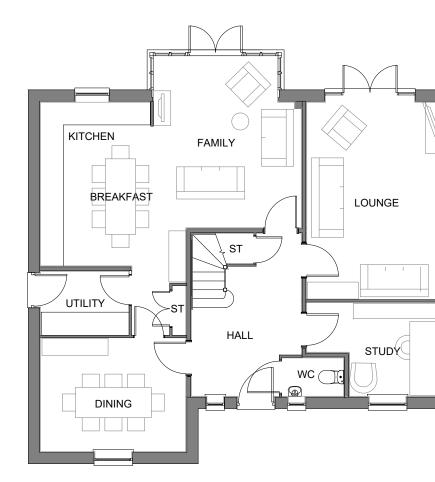

FIRST FLOOR PLAN

**GROUND FLOOR PLAN** 

| Housetype | H577 | Variation | Brick | PLOT No.                                                  |
|-----------|------|-----------|-------|-----------------------------------------------------------|
| Bedrooms  | 5    | Persons   | 9     | As Drawn: 58, 59, 60,150.<br>Opposite: 99, 100, 124, 125. |
| Sq.ft     | 1972 | Sq.m      | 182   |                                                           |