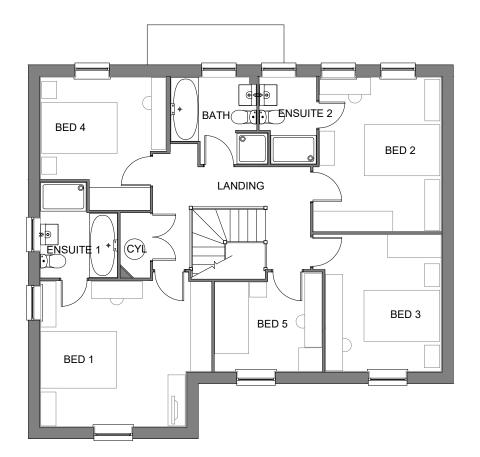

FIRST FLOOR PLAN

**GROUND FLOOR PLAN** 

| Housetype | H577 | Variation | Brick | PLOT No.                                                  |
|-----------|------|-----------|-------|-----------------------------------------------------------|
| Bedrooms  | 5    | Persons   | 9     | As Drawn: 58, 59, 60,150.<br>Opposite: 99, 100, 124, 125. |
| Sq.ft     | 1972 | Sq.m      | 182   |                                                           |