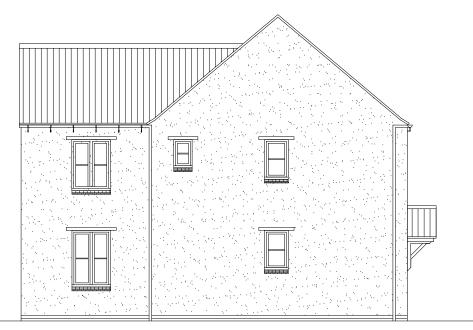

FRONT ELEVATION 1

SIDE ELEVATION

**SIDE ELEVATION** 

**REAR ELEVATION** 

scale 1:100

AUTH CHK'D

NOTES

REV DESCRIPTION

PROJECT Bodicote

DRAWING

House Type Planning Drawing
House Type: H456 (Detached)
Elevations - Sheet 2 of 2

| SCALE           | DATE        | AUTHOR | REV |
|-----------------|-------------|--------|-----|
| 1:100@A3        | May 2020    | PH     | *   |
|                 |             |        |     |
| JOB NO.         | DRAWING NO. |        |     |
| 7942            | BOD.082.2   |        |     |
| , ,             | 202.002.2   |        |     |
| CHARACTER AREA: |             |        |     |
|                 |             |        |     |
| Rural Edge      |             |        |     |
| Italai Lage     |             |        |     |