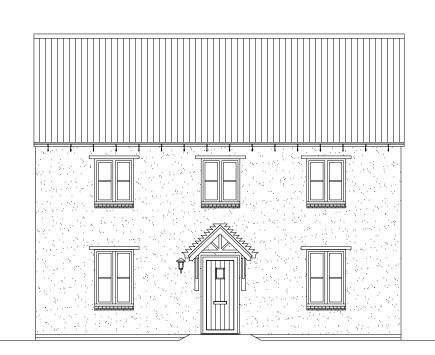

FRONT ELEVATION 1

SIDE ELEVATION

**SIDE ELEVATION** 

**REAR ELEVATION** 

scale 1:100

AUTH CHK'D

NOTES

REV DESCRIPTION

PROJECT Bodicote

DRAWING

House Type Planning Drawing
House Type: H456 (Detached)
Elevations - Sheet 2 of 2

| SCALE           | DATE        | AUTHOR | REV |
|-----------------|-------------|--------|-----|
| 1:100@A3        | May 2020    | PH     | *   |
|                 |             |        |     |
| JOB NO.         | DRAWING NO. |        |     |
| 7942            | BOD.082.2   |        |     |
| , ,             | 202.002.2   |        |     |
| CHARACTER AREA: |             |        |     |
|                 |             |        |     |
| Rural Edge      |             |        |     |
| Italai Lage     |             |        |     |

| Housetype | H456 | Variation | Render |
|-----------|------|-----------|--------|
| Bedrooms  | 4    | Persons   | 8      |
| Sq.ft     | 1491 | Sq.m      | 138.6  |

PLOT No. As Drawn: 171. Opposite: 183.