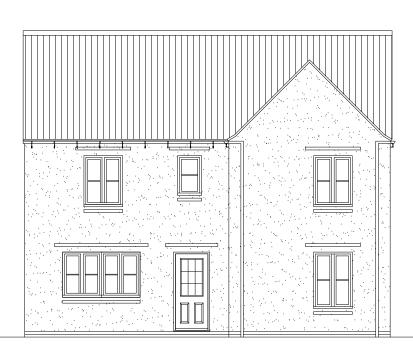

FRONT ELEVATION 1

SIDE ELEVATION

**SIDE ELEVATION** 

**REAR ELEVATION** 

scale 1:100

AUTH CHK'D

NOTES

REV DESCRIPTION

PROJECT Bodicote

DRAWING

House Type Planning Drawing
House Type: H456 (Detached)
Elevations - Sheet 2 of 2

| SCALE           | DATE        | AUTHOR | REV |
|-----------------|-------------|--------|-----|
| 1:100@A3        | May 2020    | PH     | *   |
|                 |             |        |     |
| JOB NO.         | DRAWING NO. |        |     |
| 7942            | BOD.082.2   |        |     |
| , ,             | 202.002.2   |        |     |
| CHARACTER AREA: |             |        |     |
|                 |             |        |     |
| Rural Edge      |             |        |     |
| Italai Lage     |             |        |     |