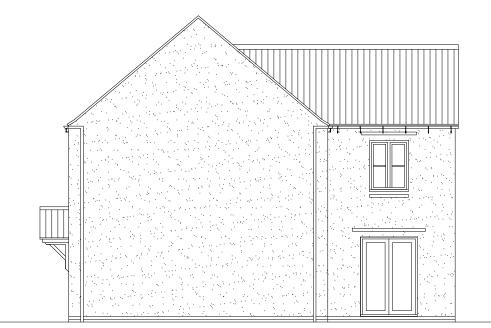

FRONT ELEVATION 1

SIDE ELEVATION

**SIDE ELEVATION** 

**REAR ELEVATION** 

scale 1:100

AUTH CHK'D

NOTES

REV DESCRIPTION

PROJECT Bodicote

DRAWING

House Type Planning Drawing
House Type: H456 (Detached)
Elevations - Sheet 2 of 2

| SCALE           | DATE        | AUTHOR | REV |
|-----------------|-------------|--------|-----|
| 1:100@A3        | May 2020    | PH     | *   |
|                 |             |        |     |
| JOB NO.         | DRAWING NO. |        |     |
| 7942            | BOD.082.2   |        |     |
| , ,             | 202.002.2   |        |     |
| CHARACTER AREA: |             |        |     |
|                 |             |        |     |
| Rural Edge      |             |        |     |
| Italai Lage     |             |        |     |