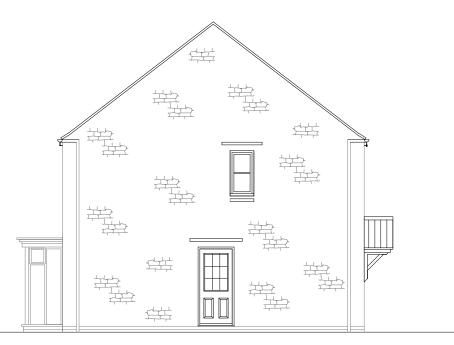

## SIDE ELEVATION

REAR ELEVATION SIDE ELEVATION

| Housetype | H417 | Variation | Stone | F |
|-----------|------|-----------|-------|---|
| Bedrooms  | 4    | Persons   | 8     | C |
| Sq.ft     | 1434 | Sq.m      | 133.2 |   |