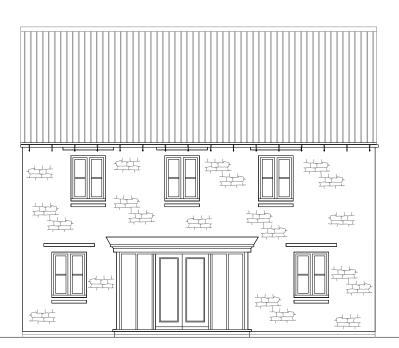

## SIDE ELEVATION

REAR ELEVATION SIDE ELEVATION

| Housetype | H417 | Variation | Stone | F |
|-----------|------|-----------|-------|---|
| Bedrooms  | 4    | Persons   | 8     | C |
| Sq.ft     | 1434 | Sq.m      | 133.2 |   |