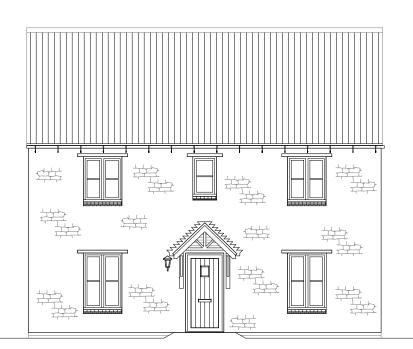

**FRONT ELEVATION** 

## SIDE ELEVATION

REAR ELEVATION SIDE ELEVATION

| Housetype | H417 | Variation | Stone | F |
|-----------|------|-----------|-------|---|
| Bedrooms  | 4    | Persons   | 8     | C |
| Sq.ft     | 1434 | Sq.m      | 133.2 |   |