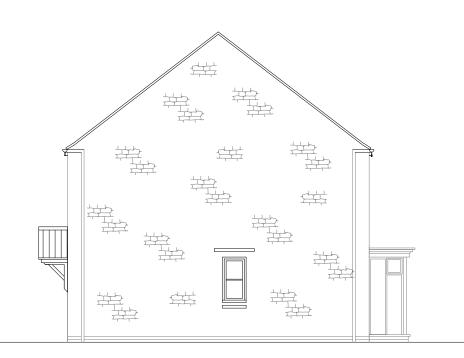

## SIDE ELEVATION

REAR ELEVATION SIDE ELEVATION

| Housetype | H417 | Variation | Stone | F |
|-----------|------|-----------|-------|---|
| Bedrooms  | 4    | Persons   | 8     | C |
| Sq.ft     | 1434 | Sq.m      | 133.2 |   |