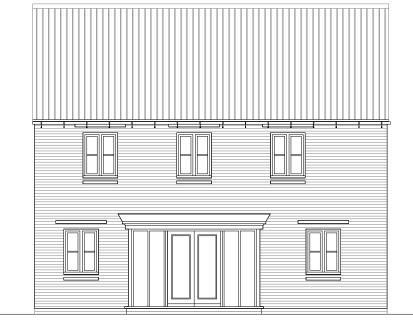

------|-------------------|-------------------|-------------------------------------------------------------|
|      |                   |                   |                                                             |
| 4    | Persons           | 0                 | As Drawn: 101, 142, 170<br>Opposite: 55, 56, 119, 138, 141. |
| 4    |                   | 8                 | Opposite: 55, 56, 119, 138, 141.                            |
|      | Sq.m              |                   |                                                             |
| 1434 |                   | 133.2             |                                                             |
|      | H417<br>4<br>1434 | H417<br>4 Persons | H417 Brick<br>4 Persons 8<br>Sa.m                           |

## **REAR ELEVATION**



## SIDE ELEVATION



## FRONT ELEVATION

## SIDE ELEVATION





| A Unit now all render. Clipped eaves<br>and plain verges in lieu of exposed<br>rafters and barge boards PH PH                                                   | REV DESCRIPTION DATE AUTH CHK <sup>1</sup> A Unit now all render. Clipped eaves<br>and plain verges in lieu of exposed<br>rafters and barge boards 07.02.2020 PH PH