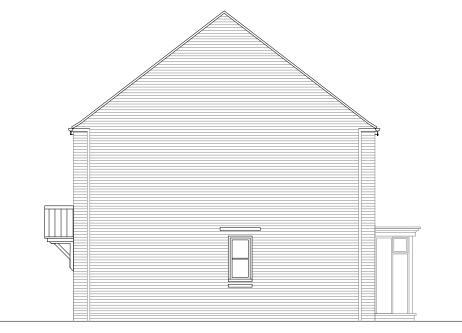

-----|-------------------|-------------------------------------------------------------|
|      |                   |                   |                                                             |
| 4    | Persons           | 0                 | As Drawn: 101, 142, 170<br>Opposite: 55, 56, 119, 138, 141. |
| 4    |                   | 8                 | Opposite: 55, 56, 119, 138, 141.                            |
|      | Sq.m              |                   |                                                             |
| 1434 |                   | 133.2             |                                                             |
|      | H417<br>4<br>1434 | H417<br>4 Persons | H417 Brick<br>4 Persons 8<br>Sa.m                           |

## **REAR ELEVATION**



## SIDE ELEVATION



## FRONT ELEVATION

## SIDE ELEVATION





| A Unit now all render. Clipped eaves<br>and plain verges in lieu of exposed<br>rafters and barge boards PH PH                                                   | REV DESCRIPTION DATE AUTH CHK <sup>1</sup> A Unit now all render. Clipped eaves<br>and plain verges in lieu of exposed<br>rafters and barge boards 07.02.2020 PH PH