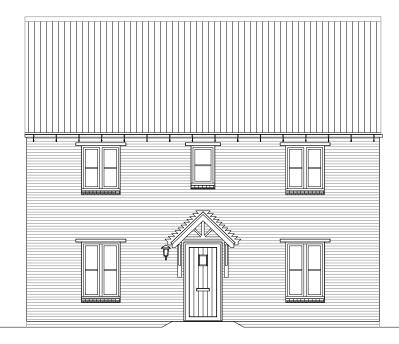

----------------------------------------------|
|      |                   |                   |                                                             |
| 4    | Persons           | 0                 | As Drawn: 101, 142, 170<br>Opposite: 55, 56, 119, 138, 141. |
| 4    |                   | 8                 | Opposite: 55, 56, 119, 138, 141.                            |
|      | Sq.m              |                   |                                                             |
| 1434 |                   | 133.2             |                                                             |
|      | H417<br>4<br>1434 | H417<br>4 Persons | H417 Brick<br>4 Persons 8<br>Sa.m                           |

## **REAR ELEVATION**



## SIDE ELEVATION



## FRONT ELEVATION

## SIDE ELEVATION





| A Unit now all render. Clipped eaves<br>and plain verges in lieu of exposed<br>rafters and barge boards PH PH                                                   | REV DESCRIPTION DATE AUTH CHK <sup>1</sup> A Unit now all render. Clipped eaves<br>and plain verges in lieu of exposed<br>rafters and barge boards 07.02.2020 PH PH