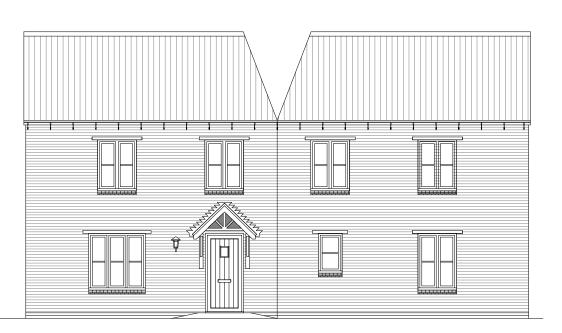

## **FRONT ELEVATION**

**REAR ELEVATION** 

| Housetype | H457 | Variation | Brick |
|-----------|------|-----------|-------|
| Bedrooms  | 4    | Persons   | 7     |
| Sq.ft     | 1243 | Sq.m      | 115.5 |