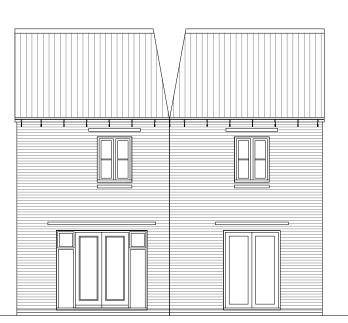

## **FRONT ELEVATION**

**REAR ELEVATION** 

| Housetype | H457 | Variation | Brick |
|-----------|------|-----------|-------|
| Bedrooms  | 4    | Persons   | 7     |
| Sq.ft     | 1243 | Sq.m      | 115.5 |