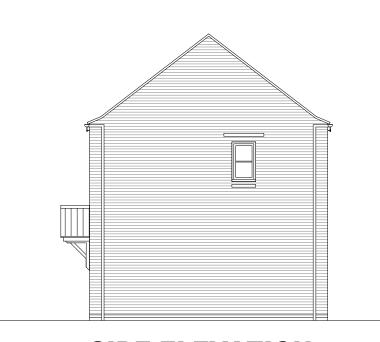

PLOT No.
As Drawn: 126, 136.
Opposite: 127, 137.

**SIDE ELEVATION** 

**SIDE ELEVATION** 

| scale |    |   |   |    |
|-------|----|---|---|----|
| 0     | 2m | 4 | m | 6m |

| NOTES |
|-------|
|       |
|       |