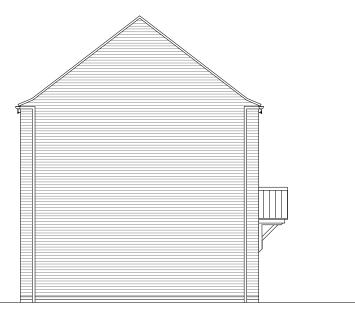

PLOT No.
As Drawn: 126, 136.
Opposite: 127, 137.

**SIDE ELEVATION** 

**SIDE ELEVATION** 

| scale |    |   |   |    |
|-------|----|---|---|----|
| 0     | 2m | 4 | m | 6m |

| NOTES |
|-------|
|       |
|       |