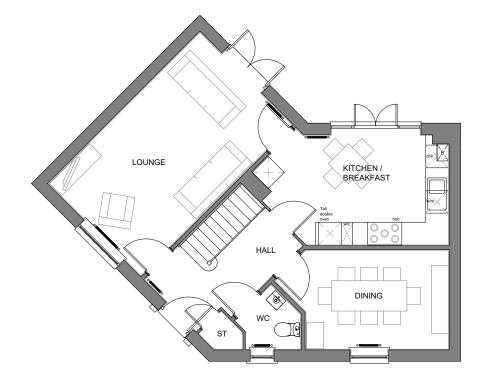

FIRST FLOOR PLAN

**GROUND FLOOR PLAN** 

| PROJECT Bodicote  DRAWING House Type Planning Drawing House Type: H457 (Detached) Floorplans - Sheet 1 of 2  SCALE DATE AUTHOR R 1:100@A3 Nov 19 IR ** |              |              |        |
|--------------------------------------------------------------------------------------------------------------------------------------------------------|--------------|--------------|--------|
| PROJECT Bodicote  DRAWING House Type Planning Drawing House Type: H457 (Detached) Floorplans - Sheet 1 of 2  SCALE  DATE  AUTHOR R                     |              |              |        |
| PROJECT Bodicote  DRAWING House Type Planning Drawing House Type: H457 (Detached) Floorplans - Sheet 1 of 2  SCALE  DATE  AUTHOR R                     |              |              |        |
| PROJECT Bodicote  DRAWING House Type Planning Drawing House Type: H457 (Detached) Floorplans - Sheet 1 of 2  SCALE  DATE  AUTHOR R                     |              |              |        |
| Bodicote  DRAWING  House Type Planning Drawing House Type: H457 (Detached) Floorplans - Sheet 1 of 2  SCALE  DATE  AUTHOR R                            | <b>&amp;</b> |              |        |
| Bodicote  DRAWING  House Type Planning Drawing House Type: H457 (Detached) Floorplans - Sheet 1 of 2  SCALE  DATE  AUTHOR R                            |              |              |        |
| House Type Planning Drawing House Type: H457 (Detached) Floorplans - Sheet 1 of 2  SCALE DATE AUTHOR R                                                 |              |              |        |
| House Type: H457 (Detached) Floorplans - Sheet 1 of 2  SCALE DATE AUTHOR R                                                                             |              |              |        |
|                                                                                                                                                        | DRAWING      |              | awina  |
|                                                                                                                                                        | House Type   | : H457 (Deta | ached) |

scale 1:100

AUTH CHK'D

NOTES

REV DESCRIPTION

| Housetype | H457 | Variation | Brick |
|-----------|------|-----------|-------|
| Bedrooms  | 4    | Persons   | 7     |
| Sq.ft     | 1243 | Sq.m      | 115.5 |

PLOT No. As Drawn: 126, 136. Opposite: 127, 137.