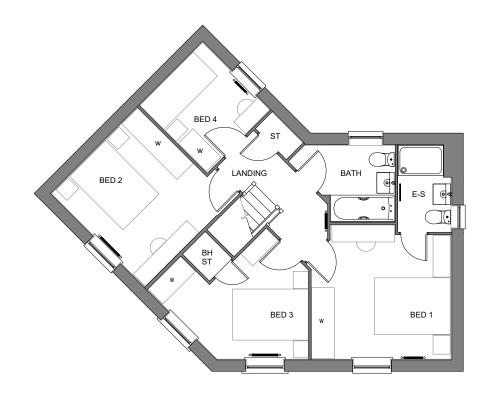

FIRST FLOOR PLAN

**GROUND FLOOR PLAN** 

| PROJECT Bodicote  DRAWING House Type Planning Drawing House Type: H457 (Detached) Floorplans - Sheet 1 of 2  SCALE DATE AUTHOR R 1:100@A3 Nov 19 IR ** |              |              |        |
|--------------------------------------------------------------------------------------------------------------------------------------------------------|--------------|--------------|--------|
| PROJECT Bodicote  DRAWING House Type Planning Drawing House Type: H457 (Detached) Floorplans - Sheet 1 of 2  SCALE  DATE  AUTHOR R                     |              |              |        |
| PROJECT Bodicote  DRAWING House Type Planning Drawing House Type: H457 (Detached) Floorplans - Sheet 1 of 2  SCALE  DATE  AUTHOR R                     |              |              |        |
| PROJECT Bodicote  DRAWING House Type Planning Drawing House Type: H457 (Detached) Floorplans - Sheet 1 of 2  SCALE  DATE  AUTHOR R                     |              |              |        |
| Bodicote  DRAWING  House Type Planning Drawing House Type: H457 (Detached) Floorplans - Sheet 1 of 2  SCALE  DATE  AUTHOR R                            | <b>&amp;</b> |              |        |
| Bodicote  DRAWING  House Type Planning Drawing House Type: H457 (Detached) Floorplans - Sheet 1 of 2  SCALE  DATE  AUTHOR R                            |              |              |        |
| House Type Planning Drawing House Type: H457 (Detached) Floorplans - Sheet 1 of 2  SCALE DATE AUTHOR R                                                 |              |              |        |
| House Type: H457 (Detached) Floorplans - Sheet 1 of 2  SCALE DATE AUTHOR R                                                                             |              |              |        |
|                                                                                                                                                        | DRAWING      |              | awina  |
|                                                                                                                                                        | House Type   | : H457 (Deta | ached) |

scale 1:100

AUTH CHK'D

NOTES

REV DESCRIPTION

| Housetype | H457 | Variation | Brick |
|-----------|------|-----------|-------|
| Bedrooms  | 4    | Persons   | 7     |
| Sq.ft     | 1243 | Sq.m      | 115.5 |

PLOT No. As Drawn: 126, 136. Opposite: 127, 137.